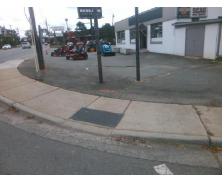

Remove & Replace Curb Ramp With Two New Directional Ramps or Equivalent.

Surveyor Notes:

N/A

PROW/ADA:

Not Found, R304.5.1, R304.2.2, R304.5.3

Total Cost: \$ 3200.00

| Field Measurements/Component Compliance |                        |                       |       |                        |                             |       |
|-----------------------------------------|------------------------|-----------------------|-------|------------------------|-----------------------------|-------|
|                                         | Compliance Description |                       | Data  | Compliance Description |                             | Data  |
|                                         | N/A                    | Ramp Length (in)      | 80.0  | No                     | Ramp Slope (%)              | 10.2  |
|                                         | No                     | Ramp Width (in)       | 35.0  | No                     | Ramp XSlope (%)             | 7.3   |
|                                         | N/A                    | Flare Type LT         | N/A   | N/A                    | Flare Type RT               | N/A   |
|                                         | N/A                    | Flare Slope LT (%)    | N/A   | N/A                    | Flare Slope RT (%)          | N/A   |
|                                         | N/A                    | Flare Traversable LT? | N/A   | N/A                    | Flare Traversable RT?       | N/A   |
|                                         | N/A                    | Landing Length (in)   | N/A   | N/A                    | DWS Provided?               | N/A   |
|                                         | N/A                    | Landing Width (in)    | N/A   | N/A                    | DWS Contrast?               | N/A   |
|                                         | N/A                    | Landing Slope (%)     | N/A   | N/A                    | DWS Length (in)             | N/A   |
|                                         | N/A                    | Landing X Slope (%)   | N/A   | N/A                    | DWS Full Width?             | N/A   |
|                                         | N/A                    | Landing Curb? (Y/N)   | N/A   | N/A                    | DWS Offset (in)             | N/A   |
|                                         | N/A                    | Shared Landing?       | N/A   |                        |                             |       |
|                                         | N/A                    | Gutter Ponding?       | N/A   | N/A                    | Gutter Slope (%)            | N/A   |
|                                         | N/A                    | Gutter Lip Ht (in)    | N/A   | N/A                    | Gutter X Slope (%)          | N/A   |
|                                         | N/A                    | Painted X Walk1?      | Yes   | N/A                    | Painted X Walk2?            | Yes   |
|                                         |                        | X Walk 1 Direction    | To NE |                        | X Walk 2 Direction          | To NW |
|                                         | N/A                    | X Walk 1 Width (in)   | 84.0  | N/A                    | X Walk 2 Width (in)         | 108.0 |
|                                         |                        | X Walk 1 Slope (%)    | 9.8   |                        | X Walk 2 Slope (%)          | 0.6   |
|                                         |                        | X Walk 1 X Slope (%)  | 1.2   |                        | X Walk 2 X Slope (%)        | 8.6   |
|                                         | N/A                    | Ramp inside XWalk1?   | Yes   | N/A                    | Ramp inside XWalk2?         | Yes   |
|                                         |                        | Road Slope (%)        | 7.4   | N/A                    | Clear Space?                | N/A   |
|                                         |                        | Road X Slope (%)      | 4.4   | N/A                    | Clear Space to XWalk (in)   | N/A   |
|                                         | N/A                    | Any Obstructions?     | N/A   | N/A                    | Storm Grate/Utility Hazard? | N/A   |
|                                         |                        | Obstruction Type      |       |                        | Storm Grate/Utility Type    |       |
|                                         |                        |                       | N/A   |                        |                             | N/A   |
|                                         |                        |                       |       | Yes                    | Surface Condition? (G/P)    | Good  |
| _                                       | _                      |                       |       |                        |                             |       |