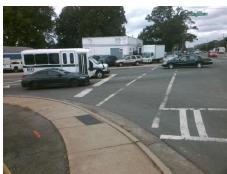

Remove & Replace Curb Ramp With Two New Directional Ramps or Equivalent.

Surveyor Notes:

N/A

PROW/ADA:

Not Found, R304.5.1, R304.2.2, R304.5.3

Total Cost: \$ 3200.00

| Field Measurements/Component Compliance |                        |                       |       |                        |                             |       |
|-----------------------------------------|------------------------|-----------------------|-------|------------------------|-----------------------------|-------|
|                                         | Compliance Description |                       | Data  | Compliance Description |                             | Data  |
|                                         | N/A                    | Ramp Length (in)      | 80.0  | No                     | Ramp Slope (%)              | 10.2  |
|                                         | No                     | Ramp Width (in)       | 35.0  | No                     | Ramp XSlope (%)             | 7.3   |
|                                         | N/A                    | Flare Type LT         | N/A   | N/A                    | Flare Type RT               | N/A   |
|                                         | N/A                    | Flare Slope LT (%)    | N/A   | N/A                    | Flare Slope RT (%)          | N/A   |
|                                         | N/A                    | Flare Traversable LT? | N/A   | N/A                    | Flare Traversable RT?       | N/A   |
|                                         | N/A                    | Landing Length (in)   | N/A   | N/A                    | DWS Provided?               | N/A   |
|                                         | N/A                    | Landing Width (in)    | N/A   | N/A                    | DWS Contrast?               | N/A   |
|                                         | N/A                    | Landing Slope (%)     | N/A   | N/A                    | DWS Length (in)             | N/A   |
|                                         | N/A                    | Landing X Slope (%)   | N/A   | N/A                    | DWS Full Width?             | N/A   |
|                                         | N/A                    | Landing Curb? (Y/N)   | N/A   | N/A                    | DWS Offset (in)             | N/A   |
|                                         | N/A                    | Shared Landing?       | N/A   |                        |                             |       |
|                                         | N/A                    | Gutter Ponding?       | N/A   | N/A                    | Gutter Slope (%)            | N/A   |
|                                         | N/A                    | Gutter Lip Ht (in)    | N/A   | N/A                    | Gutter X Slope (%)          | N/A   |
|                                         | N/A                    | Painted X Walk1?      | Yes   | N/A                    | Painted X Walk2?            | Yes   |
|                                         |                        | X Walk 1 Direction    | To NE |                        | X Walk 2 Direction          | To NW |
|                                         | N/A                    | X Walk 1 Width (in)   | 84.0  | N/A                    | X Walk 2 Width (in)         | 108.0 |
|                                         |                        | X Walk 1 Slope (%)    | 9.8   |                        | X Walk 2 Slope (%)          | 0.6   |
|                                         |                        | X Walk 1 X Slope (%)  | 1.2   |                        | X Walk 2 X Slope (%)        | 8.6   |
|                                         | N/A                    | Ramp inside XWalk1?   | Yes   | N/A                    | Ramp inside XWalk2?         | Yes   |
|                                         |                        | Road Slope (%)        | 7.4   | N/A                    | Clear Space?                | N/A   |
|                                         |                        | Road X Slope (%)      | 4.4   | N/A                    | Clear Space to XWalk (in)   | N/A   |
|                                         | N/A                    | Any Obstructions?     | N/A   | N/A                    | Storm Grate/Utility Hazard? | N/A   |
|                                         |                        | Obstruction Type      |       |                        | Storm Grate/Utility Type    |       |
|                                         |                        |                       | N/A   |                        |                             | N/A   |
|                                         |                        |                       |       | Yes                    | Surface Condition? (G/P)    | Good  |
| _                                       | _                      |                       |       |                        |                             |       |