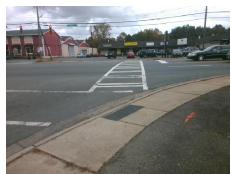

Remove & Replace Curb Ramp With Two New Directional Ramps or Equivalent.

Surveyor Notes:

N/A

PROW/ADA:

Not Found, R304.5.1, R304.2.2, R304.5.3

Total Cost: \$ 3200.00

| Field Measurements/Component Compliance |                        |                       |       |                        |                             |       |
|-----------------------------------------|------------------------|-----------------------|-------|------------------------|-----------------------------|-------|
|                                         | Compliance Description |                       | Data  | Compliance Description |                             | Data  |
|                                         | N/A                    | Ramp Length (in)      | 80.0  | No                     | Ramp Slope (%)              | 10.2  |
|                                         | No                     | Ramp Width (in)       | 35.0  | No                     | Ramp XSlope (%)             | 7.3   |
|                                         | N/A                    | Flare Type LT         | N/A   | N/A                    | Flare Type RT               | N/A   |
|                                         | N/A                    | Flare Slope LT (%)    | N/A   | N/A                    | Flare Slope RT (%)          | N/A   |
|                                         | N/A                    | Flare Traversable LT? | N/A   | N/A                    | Flare Traversable RT?       | N/A   |
|                                         | N/A                    | Landing Length (in)   | N/A   | N/A                    | DWS Provided?               | N/A   |
|                                         | N/A                    | Landing Width (in)    | N/A   | N/A                    | DWS Contrast?               | N/A   |
|                                         | N/A                    | Landing Slope (%)     | N/A   | N/A                    | DWS Length (in)             | N/A   |
|                                         | N/A                    | Landing X Slope (%)   | N/A   | N/A                    | DWS Full Width?             | N/A   |
|                                         | N/A                    | Landing Curb? (Y/N)   | N/A   | N/A                    | DWS Offset (in)             | N/A   |
|                                         | N/A                    | Shared Landing?       | N/A   |                        |                             |       |
|                                         | N/A                    | Gutter Ponding?       | N/A   | N/A                    | Gutter Slope (%)            | N/A   |
|                                         | N/A                    | Gutter Lip Ht (in)    | N/A   | N/A                    | Gutter X Slope (%)          | N/A   |
|                                         | N/A                    | Painted X Walk1?      | Yes   | N/A                    | Painted X Walk2?            | Yes   |
|                                         |                        | X Walk 1 Direction    | To NE |                        | X Walk 2 Direction          | To NW |
|                                         | N/A                    | X Walk 1 Width (in)   | 84.0  | N/A                    | X Walk 2 Width (in)         | 108.0 |
|                                         |                        | X Walk 1 Slope (%)    | 9.8   |                        | X Walk 2 Slope (%)          | 0.6   |
|                                         |                        | X Walk 1 X Slope (%)  | 1.2   |                        | X Walk 2 X Slope (%)        | 8.6   |
|                                         | N/A                    | Ramp inside XWalk1?   | Yes   | N/A                    | Ramp inside XWalk2?         | Yes   |
|                                         |                        | Road Slope (%)        | 7.4   | N/A                    | Clear Space?                | N/A   |
|                                         |                        | Road X Slope (%)      | 4.4   | N/A                    | Clear Space to XWalk (in)   | N/A   |
|                                         | N/A                    | Any Obstructions?     | N/A   | N/A                    | Storm Grate/Utility Hazard? | N/A   |
|                                         |                        | Obstruction Type      |       |                        | Storm Grate/Utility Type    |       |
|                                         |                        |                       | N/A   |                        |                             | N/A   |
|                                         |                        |                       |       | Yes                    | Surface Condition? (G/P)    | Good  |
| _                                       | _                      |                       |       |                        |                             |       |