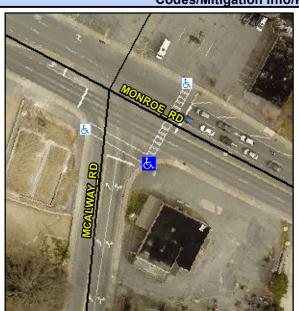

## Access Compliance Report Public Rights-of-Way (Curb Ramps)

Intersection ID: 15859 Main Street: CHAR\_MECK\_LN Cross Street: MCALWAY RD Location: SE

ADA ID: 5D867717FEEF Ramp Type: PerpDiag Initial Pass/Fail: Fail Overall Compliance: No Severity Score: 55

Codes/Mitigation Info/Possible Solution

Field Measurements/Component Compliance

Street 1 Name
Stop Condition-Street 2
Street 2 Name
Stop Condition-Street 1

MONROE RD Signal MCALWAY RD Signal Possible Solutions: