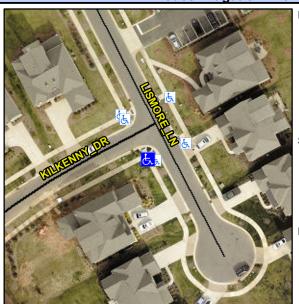

Intersection ID: 54422 Main Street: LISMORE\_LN Cross Street: KILKENNY\_DR Location: SW

ADA ID: 5D8BE86604DE Ramp Type: Directional1 Initial Pass/Fail: Fail Overall Compliance: No Severity Score: 1.25

Codes/Mitigation Info/Possible Solution

N/A

N/A

| Street 1 Name           | KILKENNY DR |
|-------------------------|-------------|
| Stop Condition-Street 1 | StopSign    |
| Street 2 Name           | N/A         |
| Stop Condition-Street 2 | N/A         |