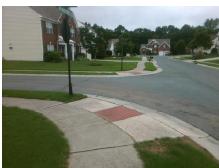

## **Access Compliance Report Public Rights-of-Way** (Curb Ramps)

Data

Intersection ID: 32158 Main Street: MOBERLY CT Cross Street: NOLAND WOODS DR Location: SE Ramp Type: BlendTrans1 Initial Pass/Fail: Fail **Overall Compliance: No Severity Score:** ADA ID: 5D8C1936F79A 8.75

Possible Solutions: Compliance Description Remove & Replace Curb Ramp With Two New Directional Ramps or Equivalent. Surveyor Notes: **CURB GAP 1.5** PROW/ADA: Not Found, R304.5.1

Total Cost:

3200.00

| N/A | Ramp Length (in)      | 47.0 | Yes | BlendTrans Slope (%)        | 0.3  |
|-----|-----------------------|------|-----|-----------------------------|------|
| No  | Ramp Width (in)       | 36.0 | Yes | BlendTrans XSlope (%)       | 0.9  |
| N/A | Flare Type LT         | N/A  | N/A | Flare Type RT               | N/A  |
| N/A | Flare Slope LT (%)    | N/A  | N/A | Flare Slope RT (%)          | N/A  |
| N/A | Flare Traversable LT? | N/A  | N/A | Flare Traversable RT?       | N/A  |
| N/A | Landing Length (in)   | N/A  | N/A | DWS Provided?               | N/A  |
| N/A | Landing Width (in)    | N/A  | N/A | DWS Contrast?               | N/A  |
| N/A | Landing Slope (%)     | N/A  | N/A | DWS Length (in)             | N/A  |
| N/A | Landing X Slope (%)   | N/A  | N/A | DWS Full Width?             | N/A  |
| N/A | Landing Curb? (Y/N)   | N/A  | N/A | DWS Offset (in)             | N/A  |
| N/A | Shared Landing?       | N/A  |     |                             |      |
| N/A | Gutter Ponding?       | N/A  | N/A | Gutter Slope (%)            | N/A  |
| N/A | Gutter Lip Ht (in)    | N/A  | N/A | Gutter X Slope (%)          | N/A  |
| N/A | Painted X Walk1?      | No   | N/A | Painted X Walk2?            | No   |
|     | X Walk 1 Direction    | To N |     | X Walk 2 Direction          | To W |
|     | X Walk 1 Width (in)   | N/A  |     | X Walk 2 Width (in)         | N/A  |
|     | X Walk 1 Slope (%)    | 2.0  |     | X Walk 2 Slope (%)          | 1.3  |
|     | X Walk 1 X Slope (%)  | 0.4  |     | X Walk 2 X Slope (%)        | 1.1  |
| N/A | Ramp inside XWalk1?   | N/A  | N/A | Ramp inside XWalk2?         | N/A  |
|     | Road Slope (%)        | 0.9  |     | Clear Space?                | N/A  |
|     | Road X Slope (%)      | 2.3  | N/A | Clear Space to XWalk (in)   | N/A  |
| N/A | Any Obstructions?     | N/A  | N/A | Storm Grate/Utility Hazard? | N/A  |
|     | Obstruction Type      |      |     | Storm Grate/Utility Type    |      |
|     |                       | N/A  |     |                             | N/A  |
|     |                       |      | Yes | Surface Condition? (G/P)    | Good |
|     | n.b.dk                |      | No  | Curb Slope (%)              | 9.5  |