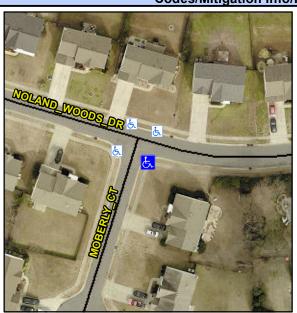

## **Access Compliance Report Public Rights-of-Way** (Curb Ramps)

Data

Intersection ID: 32158 Main Street: MOBERLY CT Cross Street: NOLAND WOODS DR Location: SE Ramp Type: BlendTrans1 Initial Pass/Fail: Fail **Overall Compliance: No Severity Score:** ADA ID: 5D8C1936F79A 8.75