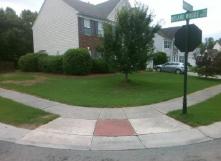

## **Access Compliance Report Public Rights-of-Way** (Curb Ramps)

Data

Intersection ID: 32158 Main Street: MOBERLY CT Cross Street: NOLAND WOODS DR Location: SE Ramp Type: BlendTrans1 Initial Pass/Fail: Fail **Overall Compliance: No Severity Score:** ADA ID: 5D8C1936F79A 8.75

Possible Solutions: Compliance Description Remove & Replace Curb Ramp With Two New Directional Ramps or Equivalent. Surveyor Notes: **CURB GAP 1.5** PROW/ADA: Not Found, R304.5.1

Total Cost:

3200.00

| N/A | Ramp Length (in)      | 47.0 | Yes | BlendTrans Slope (%)        | 0.3  |
|-----|-----------------------|------|-----|-----------------------------|------|
| No  | Ramp Width (in)       | 36.0 | Yes | BlendTrans XSlope (%)       | 0.9  |
| N/A | Flare Type LT         | N/A  | N/A | Flare Type RT               | N/A  |
| N/A | Flare Slope LT (%)    | N/A  | N/A | Flare Slope RT (%)          | N/A  |
| N/A | Flare Traversable LT? | N/A  | N/A | Flare Traversable RT?       | N/A  |
| N/A | Landing Length (in)   | N/A  | N/A | DWS Provided?               | N/A  |
| N/A | Landing Width (in)    | N/A  | N/A | DWS Contrast?               | N/A  |
| N/A | Landing Slope (%)     | N/A  | N/A | DWS Length (in)             | N/A  |
| N/A | Landing X Slope (%)   | N/A  | N/A | DWS Full Width?             | N/A  |
| N/A | Landing Curb? (Y/N)   | N/A  | N/A | DWS Offset (in)             | N/A  |
| N/A | Shared Landing?       | N/A  |     |                             |      |
| N/A | Gutter Ponding?       | N/A  | N/A | Gutter Slope (%)            | N/A  |
| N/A | Gutter Lip Ht (in)    | N/A  | N/A | Gutter X Slope (%)          | N/A  |
| N/A | Painted X Walk1?      | No   | N/A | Painted X Walk2?            | No   |
|     | X Walk 1 Direction    | To N |     | X Walk 2 Direction          | To W |
|     | X Walk 1 Width (in)   | N/A  |     | X Walk 2 Width (in)         | N/A  |
|     | X Walk 1 Slope (%)    | 2.0  |     | X Walk 2 Slope (%)          | 1.3  |
|     | X Walk 1 X Slope (%)  | 0.4  |     | X Walk 2 X Slope (%)        | 1.1  |
| N/A | Ramp inside XWalk1?   | N/A  | N/A | Ramp inside XWalk2?         | N/A  |
|     | Road Slope (%)        | 0.9  |     | Clear Space?                | N/A  |
|     | Road X Slope (%)      | 2.3  | N/A | Clear Space to XWalk (in)   | N/A  |
| N/A | Any Obstructions?     | N/A  | N/A | Storm Grate/Utility Hazard? | N/A  |
|     | Obstruction Type      |      |     | Storm Grate/Utility Type    |      |
|     |                       | N/A  |     |                             | N/A  |
|     |                       |      | Yes | Surface Condition? (G/P)    | Good |
|     | n.b.dk                |      | No  | Curb Slope (%)              | 9.5  |