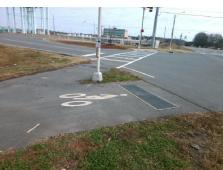

Possible Solutions:

Remove & Replace Curb Ramp With Two New Directional Ramps or Equivalent.

Surveyor Notes:

NO CURB

PROW/ADA:

R304.5.3, R305.1.4, R305.2

Total Cost: \$ 3200.00

| Field Measurements/Component Compliance |                       |       |                        |                             |      |
|-----------------------------------------|-----------------------|-------|------------------------|-----------------------------|------|
| Compliance Description                  |                       | Data  | Compliance Description |                             | Data |
| N/A                                     | Ramp Length (in)      | 53.0  | Yes                    | BlendTrans Slope (%)        | 0.9  |
| Yes                                     | Ramp Width (in)       | 137.0 | No                     | BlendTrans XSlope (%)       | 2.2  |
| N/A                                     | Flare Type LT         | None  | N/A                    | Flare Type RT               | None |
| N/A                                     | Flare Slope LT (%)    | N/A   | N/A                    | Flare Slope RT (%)          | N/A  |
| N/A                                     | Flare Traversable LT? | N/A   | N/A                    | Flare Traversable RT?       | N/A  |
| N/A                                     | Landing Length (in)   | N/A   | Yes                    | DWS Provided?               | Yes  |
| N/A                                     | Landing Width (in)    | N/A   | Yes                    | DWS Contrast?               | Yes  |
| N/A                                     | Landing Slope (%)     | N/A   | Yes                    | DWS Length (in)             | 24.0 |
| N/A                                     | Landing X Slope (%)   | N/A   | No                     | DWS Full Width?             | No   |
| N/A                                     | Landing Curb? (Y/N)   | No    | No                     | DWS Offset (in)             | 28.0 |
| N/A                                     | Shared Landing?       | No    |                        |                             |      |
| Yes                                     | Gutter Ponding?       | No    | Yes                    | Gutter Slope (%)            | 0.1  |
| Yes                                     | Gutter Lip Ht (in)    | 0.0   | Yes                    | Gutter X Slope (%)          | 1.8  |
| N/A                                     | Painted X Walk1?      | No    | N/A                    | Painted X Walk2?            | N/A  |
|                                         | X Walk 1 Direction    | To SW |                        | X Walk 2 Direction          | N/A  |
|                                         | X Walk 1 Width (in)   | N/A   |                        | X Walk 2 Width (in)         | N/A  |
|                                         | X Walk 1 Slope (%)    | 1.8   |                        | X Walk 2 Slope (%)          | N/A  |
|                                         | X Walk 1 X Slope (%)  | 1.0   |                        | X Walk 2 X Slope (%)        | N/A  |
| N/A                                     | Ramp inside XWalk1?   | N/A   | N/A                    | Ramp inside XWalk2?         | N/A  |
|                                         | Road Slope (%)        | 1.0   |                        | Clear Space?                | Yes  |
|                                         | Road X Slope (%)      | 1.8   | N/A                    | Clear Space to XWalk (in)   | N/A  |
| Yes                                     | Any Obstructions?     | No    | Yes                    | Storm Grate/Utility Hazard? | No   |
|                                         | Obstruction Type      |       | l                      | Storm Grate/Utility Type    |      |
|                                         |                       | N/A   |                        |                             | N/A  |
|                                         |                       |       | Yes                    | Surface Condition? (G/P)    | Good |
|                                         |                       |       | N/A                    | Curb Slope (%)              | N/A  |
|                                         |                       |       |                        |                             |      |