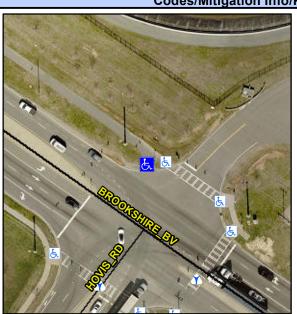

## Access Compliance Report Public Rights-of-Way (Curb Ramps)

Intersection ID: 7091 Main Street: BROOKSHIRE\_BV Cross Street: HOVIS\_RD Location: N

ADA ID: 5D8F8067636E Ramp Type: BlendTrans2 Initial Pass/Fail: Pass Overall Compliance: No Severity Score: 2.75

**Codes/Mitigation Info/Possible Solution** 

Field Measurements/Component Compliance

Street 1 Name

Stop Condition-Street 1

Signal
Street 2 Name

N/A

Stop Condition-Street 2

N/A