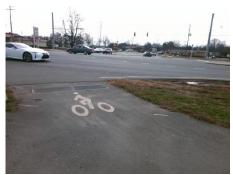

Possible Solutions:

Remove & Replace Curb Ramp With Two New Directional Ramps or Equivalent.

Surveyor Notes:

NO CURB

PROW/ADA:

R304.5.3, R305.1.4, R305.2

Total Cost: \$ 3200.00

| Field Measurements/Component Compliance |                       |       |                        |                             |      |
|-----------------------------------------|-----------------------|-------|------------------------|-----------------------------|------|
| Compliance Description                  |                       | Data  | Compliance Description |                             | Data |
| N/A                                     | Ramp Length (in)      | 53.0  | Yes                    | BlendTrans Slope (%)        | 0.9  |
| Yes                                     | Ramp Width (in)       | 137.0 | No                     | BlendTrans XSlope (%)       | 2.2  |
| N/A                                     | Flare Type LT         | None  | N/A                    | Flare Type RT               | None |
| N/A                                     | Flare Slope LT (%)    | N/A   | N/A                    | Flare Slope RT (%)          | N/A  |
| N/A                                     | Flare Traversable LT? | N/A   | N/A                    | Flare Traversable RT?       | N/A  |
| N/A                                     | Landing Length (in)   | N/A   | Yes                    | DWS Provided?               | Yes  |
| N/A                                     | Landing Width (in)    | N/A   | Yes                    | DWS Contrast?               | Yes  |
| N/A                                     | Landing Slope (%)     | N/A   | Yes                    | DWS Length (in)             | 24.0 |
| N/A                                     | Landing X Slope (%)   | N/A   | No                     | DWS Full Width?             | No   |
| N/A                                     | Landing Curb? (Y/N)   | No    | No                     | DWS Offset (in)             | 28.0 |
| N/A                                     | Shared Landing?       | No    |                        |                             |      |
| Yes                                     | Gutter Ponding?       | No    | Yes                    | Gutter Slope (%)            | 0.1  |
| Yes                                     | Gutter Lip Ht (in)    | 0.0   | Yes                    | Gutter X Slope (%)          | 1.8  |
| N/A                                     | Painted X Walk1?      | No    | N/A                    | Painted X Walk2?            | N/A  |
|                                         | X Walk 1 Direction    | To SW |                        | X Walk 2 Direction          | N/A  |
|                                         | X Walk 1 Width (in)   | N/A   |                        | X Walk 2 Width (in)         | N/A  |
|                                         | X Walk 1 Slope (%)    | 1.8   |                        | X Walk 2 Slope (%)          | N/A  |
|                                         | X Walk 1 X Slope (%)  | 1.0   |                        | X Walk 2 X Slope (%)        | N/A  |
| N/A                                     | Ramp inside XWalk1?   | N/A   | N/A                    | Ramp inside XWalk2?         | N/A  |
|                                         | Road Slope (%)        | 1.0   |                        | Clear Space?                | Yes  |
|                                         | Road X Slope (%)      | 1.8   | N/A                    | Clear Space to XWalk (in)   | N/A  |
| Yes                                     | Any Obstructions?     | No    | Yes                    | Storm Grate/Utility Hazard? | No   |
|                                         | Obstruction Type      |       | l                      | Storm Grate/Utility Type    |      |
|                                         |                       | N/A   |                        |                             | N/A  |
|                                         |                       |       | Yes                    | Surface Condition? (G/P)    | Good |
|                                         |                       |       | N/A                    | Curb Slope (%)              | N/A  |
|                                         |                       |       |                        |                             |      |