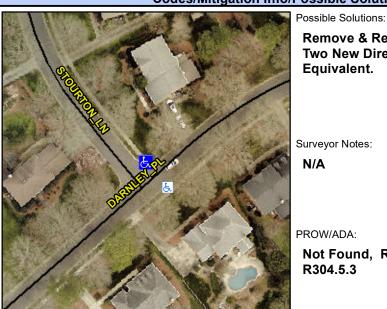

## **Access Compliance Report Public Rights-of-Way** (Curb Ramps)

Intersection ID: 24505 Main Street: DARNLEY PL **Cross Street: STOURTON LN** Location: N **ADA ID: 5D91E6C66BF8** Ramp Type: PerpDiag Initial Pass/Fail: Fail **Overall Compliance: No Severity Score:** 35

**Codes/Mitigation Info/Possible Solution** 

Field Measurements/Component Compliance

Street 1 Name Stop Condition-Street 2 Street 2 Name Stop Condition-Street 1 STOURTON LN StopSign **DARNLEY PL** None

Remove & Replace Curb Ramp With **Two New Directional Ramps or** Equivalent.