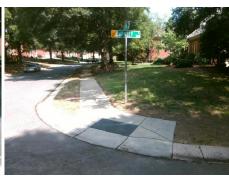

## **Access Compliance Report Public Rights-of-Way** (Curb Ramps)

Intersection ID: 24505 Main Street: DARNLEY PL **Cross Street: STOURTON LN** Location: N **ADA ID: 5D91E6C66BF8** Ramp Type: PerpDiag Initial Pass/Fail: Fail **Overall Compliance: No Severity Score:** 35

**Codes/Mitigation Info/Possible Solution** 

Field Measurements/Component Compliance

Street 1 Name Stop Condition-Street 2 Street 2 Name Stop Condition-Street 1 STOURTON LN StopSign **DARNLEY PL** None

Remove & Replace Curb Ramp With **Two New Directional Ramps or** Equivalent.

N/A

PROW/ADA:

Not Found, R304.5.1, R304.2.2, R304.5.3 Total Cost: 3200.00

|     |                       | Data  | Compliance Description |                             | Data  |
|-----|-----------------------|-------|------------------------|-----------------------------|-------|
| N/A | Ramp Length (in)      | 51.0  | No                     | Ramp Slope (%)              | 13.2  |
| No  | Ramp Width (in)       | 47.0  | No                     | Ramp XSlope (%)             | 4.4   |
| N/A | Flare Type LT         | N/A   | N/A                    | Flare Type RT               | N/A   |
| N/A | Flare Slope LT (%)    | N/A   | N/A                    | Flare Slope RT (%)          | N/A   |
| N/A | Flare Traversable LT? | N/A   | N/A                    | Flare Traversable RT?       | N/A   |
| N/A | Landing Length (in)   | N/A   | N/A                    | DWS Provided?               | N/A   |
| N/A | Landing Width (in)    | N/A   | N/A                    | DWS Contrast?               | N/A   |
| N/A | Landing Slope (%)     | N/A   | N/A                    | DWS Length (in)             | N/A   |
| N/A | Landing X Slope (%)   | N/A   | N/A                    | DWS Full Width?             | N/A   |
| N/A | Landing Curb? (Y/N)   | N/A   | N/A                    | DWS Offset (in)             | N/A   |
| N/A | Shared Landing?       | N/A   |                        |                             |       |
| N/A | Gutter Ponding?       | N/A   | N/A                    | Gutter Slope (%)            | N/A   |
| N/A | Gutter Lip Ht (in)    | N/A   | N/A                    | Gutter X Slope (%)          | N/A   |
| N/A | Painted X Walk1?      | No    | N/A                    | Painted X Walk2?            | No    |
|     | X Walk 1 Direction    | To SW |                        | X Walk 2 Direction          | To SE |
| N/A | X Walk 1 Width (in)   | N/A   | N/A                    | X Walk 2 Width (in)         | N/A   |
|     | X Walk 1 Slope (%)    | 2.7   |                        | X Walk 2 Slope (%)          | 3.0   |
|     | X Walk 1 X Slope (%)  | 1.7   |                        | X Walk 2 X Slope (%)        | 2.1   |
| N/A | Ramp inside XWalk1?   | N/A   | N/A                    | Ramp inside XWalk2?         | N/A   |
|     | Road Slope (%)        | 2.7   | N/A                    | Clear Space?                | N/A   |
|     | Road X Slope (%)      | 5.8   | N/A                    | Clear Space to XWalk (in)   | N/A   |
| N/A | Any Obstructions?     | N/A   | N/A                    | Storm Grate/Utility Hazard? | N/A   |
|     | Obstruction Type      |       | l                      | Storm Grate/Utility Type    |       |
|     |                       | N/A   |                        |                             | N/A   |
|     |                       |       | Yes                    | Surface Condition? (G/P)    | Good  |