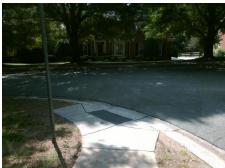

## **Access Compliance Report Public Rights-of-Way** (Curb Ramps)

Intersection ID: 24505 Main Street: DARNLEY PL **Cross Street: STOURTON LN** Location: N **ADA ID: 5D91E6C66BF8** Ramp Type: PerpDiag Initial Pass/Fail: Fail **Overall Compliance: No Severity Score:** 35

**Codes/Mitigation Info/Possible Solution** 

Field Measurements/Component Compliance

Street 1 Name Stop Condition-Street 2 Street 2 Name Stop Condition-Street 1 STOURTON LN StopSign **DARNLEY PL** None

Remove & Replace Curb Ramp With **Two New Directional Ramps or** Equivalent.

N/A

PROW/ADA:

Not Found, R304.5.1, R304.2.2, R304.5.3 Total Cost: 3200.00

|     |                       | Data  | Compliance Description |                             | Data  |
|-----|-----------------------|-------|------------------------|-----------------------------|-------|
| N/A | Ramp Length (in)      | 51.0  | No                     | Ramp Slope (%)              | 13.2  |
| No  | Ramp Width (in)       | 47.0  | No                     | Ramp XSlope (%)             | 4.4   |
| N/A | Flare Type LT         | N/A   | N/A                    | Flare Type RT               | N/A   |
| N/A | Flare Slope LT (%)    | N/A   | N/A                    | Flare Slope RT (%)          | N/A   |
| N/A | Flare Traversable LT? | N/A   | N/A                    | Flare Traversable RT?       | N/A   |
| N/A | Landing Length (in)   | N/A   | N/A                    | DWS Provided?               | N/A   |
| N/A | Landing Width (in)    | N/A   | N/A                    | DWS Contrast?               | N/A   |
| N/A | Landing Slope (%)     | N/A   | N/A                    | DWS Length (in)             | N/A   |
| N/A | Landing X Slope (%)   | N/A   | N/A                    | DWS Full Width?             | N/A   |
| N/A | Landing Curb? (Y/N)   | N/A   | N/A                    | DWS Offset (in)             | N/A   |
| N/A | Shared Landing?       | N/A   |                        |                             |       |
| N/A | Gutter Ponding?       | N/A   | N/A                    | Gutter Slope (%)            | N/A   |
| N/A | Gutter Lip Ht (in)    | N/A   | N/A                    | Gutter X Slope (%)          | N/A   |
| N/A | Painted X Walk1?      | No    | N/A                    | Painted X Walk2?            | No    |
|     | X Walk 1 Direction    | To SW |                        | X Walk 2 Direction          | To SE |
| N/A | X Walk 1 Width (in)   | N/A   | N/A                    | X Walk 2 Width (in)         | N/A   |
|     | X Walk 1 Slope (%)    | 2.7   |                        | X Walk 2 Slope (%)          | 3.0   |
|     | X Walk 1 X Slope (%)  | 1.7   |                        | X Walk 2 X Slope (%)        | 2.1   |
| N/A | Ramp inside XWalk1?   | N/A   | N/A                    | Ramp inside XWalk2?         | N/A   |
|     | Road Slope (%)        | 2.7   | N/A                    | Clear Space?                | N/A   |
|     | Road X Slope (%)      | 5.8   | N/A                    | Clear Space to XWalk (in)   | N/A   |
| N/A | Any Obstructions?     | N/A   | N/A                    | Storm Grate/Utility Hazard? | N/A   |
|     | Obstruction Type      |       | l                      | Storm Grate/Utility Type    |       |
|     |                       | N/A   |                        |                             | N/A   |
|     |                       |       | Yes                    | Surface Condition? (G/P)    | Good  |