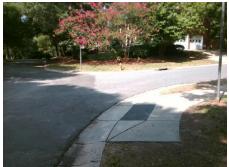

## **Access Compliance Report Public Rights-of-Way** (Curb Ramps)

Intersection ID: 24505 Main Street: DARNLEY PL **Cross Street: STOURTON LN** Location: N **ADA ID: 5D91E6C66BF8** Ramp Type: PerpDiag Initial Pass/Fail: Fail **Overall Compliance: No Severity Score:** 35

**Codes/Mitigation Info/Possible Solution** 

Field Measurements/Component Compliance

Street 1 Name Stop Condition-Street 2 Street 2 Name Stop Condition-Street 1 STOURTON LN StopSign **DARNLEY PL** None

Remove & Replace Curb Ramp With **Two New Directional Ramps or** Equivalent.

N/A

PROW/ADA:

Not Found, R304.5.1, R304.2.2, R304.5.3 Total Cost: 3200.00

|     |                       | Data  | Compliance Description |                             | Data  |
|-----|-----------------------|-------|------------------------|-----------------------------|-------|
| N/A | Ramp Length (in)      | 51.0  | No                     | Ramp Slope (%)              | 13.2  |
| No  | Ramp Width (in)       | 47.0  | No                     | Ramp XSlope (%)             | 4.4   |
| N/A | Flare Type LT         | N/A   | N/A                    | Flare Type RT               | N/A   |
| N/A | Flare Slope LT (%)    | N/A   | N/A                    | Flare Slope RT (%)          | N/A   |
| N/A | Flare Traversable LT? | N/A   | N/A                    | Flare Traversable RT?       | N/A   |
| N/A | Landing Length (in)   | N/A   | N/A                    | DWS Provided?               | N/A   |
| N/A | Landing Width (in)    | N/A   | N/A                    | DWS Contrast?               | N/A   |
| N/A | Landing Slope (%)     | N/A   | N/A                    | DWS Length (in)             | N/A   |
| N/A | Landing X Slope (%)   | N/A   | N/A                    | DWS Full Width?             | N/A   |
| N/A | Landing Curb? (Y/N)   | N/A   | N/A                    | DWS Offset (in)             | N/A   |
| N/A | Shared Landing?       | N/A   |                        |                             |       |
| N/A | Gutter Ponding?       | N/A   | N/A                    | Gutter Slope (%)            | N/A   |
| N/A | Gutter Lip Ht (in)    | N/A   | N/A                    | Gutter X Slope (%)          | N/A   |
| N/A | Painted X Walk1?      | No    | N/A                    | Painted X Walk2?            | No    |
|     | X Walk 1 Direction    | To SW |                        | X Walk 2 Direction          | To SE |
| N/A | X Walk 1 Width (in)   | N/A   | N/A                    | X Walk 2 Width (in)         | N/A   |
|     | X Walk 1 Slope (%)    | 2.7   |                        | X Walk 2 Slope (%)          | 3.0   |
|     | X Walk 1 X Slope (%)  | 1.7   |                        | X Walk 2 X Slope (%)        | 2.1   |
| N/A | Ramp inside XWalk1?   | N/A   | N/A                    | Ramp inside XWalk2?         | N/A   |
|     | Road Slope (%)        | 2.7   | N/A                    | Clear Space?                | N/A   |
|     | Road X Slope (%)      | 5.8   | N/A                    | Clear Space to XWalk (in)   | N/A   |
| N/A | Any Obstructions?     | N/A   | N/A                    | Storm Grate/Utility Hazard? | N/A   |
|     | Obstruction Type      |       | l                      | Storm Grate/Utility Type    |       |
|     |                       | N/A   |                        |                             | N/A   |
|     |                       |       | Yes                    | Surface Condition? (G/P)    | Good  |