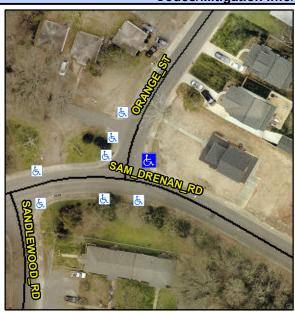

## Access Compliance Report Public Rights-of-Way (Curb Ramps)

Intersection ID: 15523Main Street: ORANGE\_STCross Street: SAM\_DRENAN\_RDLocation:NEADA ID: 5D976134F409Ramp Type: ParaDiagInitial Pass/Fail: FailOverall Compliance: NoSeverity Score:50

Codes/Mitigation Info/Possible Solution

Field Measurements/Component Compliance

Street 1 Name
Stop Condition-Street 1
Street 2 Name
Stop Condition-Street 2

ORANGE ST StopSign SAM DRENAN RD None Remove & Replace Curb Ramp With Two New Directional Ramps or Equivalent.