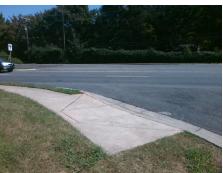

## **Access Compliance Report Public Rights-of-Way** (Curb Ramps)

Intersection ID: N/A Main Street: PROVIDENCE RD **Cross Street: N/A** Location: NW ADA ID: 5D9C53766271 Ramp Type: PerpDiag Initial Pass/Fail: Fail **Overall Compliance: No** Severity Score: 33.75

**Codes/Mitigation Info/Possible Solution** 

Street 1 Name Stop Condition-Street 2 Street 2 Name Stop Condition-Street 1

**ENTRANCE** StopSign **PROVIDENCE RD** None

Possible Solutions: Remove & Replace Curb Ramp With **Two New Directional Ramps or** Equivalent. Surveyor Notes: N/A PROW/ADA: R304.5.1, R304.2.2, R304.5.3

Total Cost: 3200.00

| Field Measurements/Component Compliance |                        |                       |      |      |                             |      |
|-----------------------------------------|------------------------|-----------------------|------|------|-----------------------------|------|
|                                         | Compliance Description |                       | Data | Comp | liance Description          | Data |
|                                         | N/A                    | Ramp Length (in)      | 83.5 | No   | Ramp Slope (%)              | 9.2  |
|                                         | No                     | Ramp Width (in)       | 40.0 | No   | Ramp XSlope (%)             | 6.9  |
|                                         | N/A                    | Flare Type LT         | N/A  | N/A  | Flare Type RT               | N/A  |
|                                         | N/A                    | Flare Slope LT (%)    | N/A  | N/A  | Flare Slope RT (%)          | N/A  |
|                                         | N/A                    | Flare Traversable LT? | N/A  | N/A  | Flare Traversable RT?       | N/A  |
|                                         | N/A                    | Landing Length (in)   | N/A  | N/A  | DWS Provided?               | N/A  |
|                                         | N/A                    | Landing Width (in)    | N/A  | N/A  | DWS Contrast?               | N/A  |
|                                         | N/A                    | Landing Slope (%)     | N/A  | N/A  | DWS Length (in)             | N/A  |
|                                         | N/A                    | Landing X Slope (%)   | N/A  | N/A  | DWS Full Width?             | N/A  |
|                                         | N/A                    | Landing Curb? (Y/N)   | N/A  | N/A  | DWS Offset (in)             | N/A  |
|                                         | N/A                    | Shared Landing?       | N/A  |      |                             |      |
|                                         | N/A                    | Gutter Ponding?       | N/A  | N/A  | Gutter Slope (%)            | N/A  |
|                                         | N/A                    | Gutter Lip Ht (in)    | N/A  | N/A  | Gutter X Slope (%)          | N/A  |
|                                         | N/A                    | Painted X Walk1?      | No   | N/A  | Painted X Walk2?            | No   |
|                                         |                        | X Walk 1 Direction    | To S |      | X Walk 2 Direction          | To E |
|                                         | N/A                    | X Walk 1 Width (in)   | N/A  | N/A  | X Walk 2 Width (in)         | N/A  |
|                                         |                        | X Walk 1 Slope (%)    | 2.9  |      | X Walk 2 Slope (%)          | 11.2 |
|                                         |                        | X Walk 1 X Slope (%)  | 10.1 |      | X Walk 2 X Slope (%)        | 1.4  |
|                                         | N/A                    | Ramp inside XWalk1?   | N/A  | N/A  | Ramp inside XWalk2?         | N/A  |
|                                         |                        | Road Slope (%)        | 4.4  | N/A  | Clear Space?                | N/A  |
|                                         |                        | Road X Slope (%)      | 9.2  | N/A  | Clear Space to XWalk (in)   | N/A  |
|                                         | N/A                    | Any Obstructions?     | N/A  | N/A  | Storm Grate/Utility Hazard? | N/A  |
|                                         |                        | Obstruction Type      |      |      | Storm Grate/Utility Type    |      |
|                                         |                        |                       | N/A  |      |                             | N/A  |
|                                         |                        |                       |      | Yes  | Surface Condition? (G/P)    | Good |
| 10                                      | 100                    |                       |      |      |                             |      |