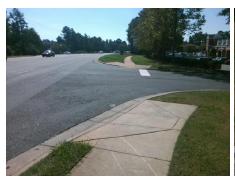

## **Access Compliance Report Public Rights-of-Way** (Curb Ramps)

Intersection ID: N/A Main Street: PROVIDENCE RD **Cross Street: N/A** Location: NW ADA ID: 5D9C53766271 Ramp Type: PerpDiag Initial Pass/Fail: Fail **Overall Compliance: No** Severity Score: 33.75

**Codes/Mitigation Info/Possible Solution** 

Street 1 Name Stop Condition-Street 2 Street 2 Name Stop Condition-Street 1

**ENTRANCE** StopSign **PROVIDENCE RD** None

Possible Solutions: Remove & Replace Curb Ramp With **Two New Directional Ramps or** Equivalent. Surveyor Notes: N/A PROW/ADA: R304.5.1, R304.2.2, R304.5.3

Total Cost: 3200.00

| Field Measurements/Component Compliance |                        |                       |      |      |                             |      |
|-----------------------------------------|------------------------|-----------------------|------|------|-----------------------------|------|
|                                         | Compliance Description |                       | Data | Comp | liance Description          | Data |
|                                         | N/A                    | Ramp Length (in)      | 83.5 | No   | Ramp Slope (%)              | 9.2  |
|                                         | No                     | Ramp Width (in)       | 40.0 | No   | Ramp XSlope (%)             | 6.9  |
|                                         | N/A                    | Flare Type LT         | N/A  | N/A  | Flare Type RT               | N/A  |
|                                         | N/A                    | Flare Slope LT (%)    | N/A  | N/A  | Flare Slope RT (%)          | N/A  |
|                                         | N/A                    | Flare Traversable LT? | N/A  | N/A  | Flare Traversable RT?       | N/A  |
|                                         | N/A                    | Landing Length (in)   | N/A  | N/A  | DWS Provided?               | N/A  |
|                                         | N/A                    | Landing Width (in)    | N/A  | N/A  | DWS Contrast?               | N/A  |
|                                         | N/A                    | Landing Slope (%)     | N/A  | N/A  | DWS Length (in)             | N/A  |
|                                         | N/A                    | Landing X Slope (%)   | N/A  | N/A  | DWS Full Width?             | N/A  |
|                                         | N/A                    | Landing Curb? (Y/N)   | N/A  | N/A  | DWS Offset (in)             | N/A  |
|                                         | N/A                    | Shared Landing?       | N/A  |      |                             |      |
|                                         | N/A                    | Gutter Ponding?       | N/A  | N/A  | Gutter Slope (%)            | N/A  |
|                                         | N/A                    | Gutter Lip Ht (in)    | N/A  | N/A  | Gutter X Slope (%)          | N/A  |
|                                         | N/A                    | Painted X Walk1?      | No   | N/A  | Painted X Walk2?            | No   |
|                                         |                        | X Walk 1 Direction    | To S |      | X Walk 2 Direction          | To E |
|                                         | N/A                    | X Walk 1 Width (in)   | N/A  | N/A  | X Walk 2 Width (in)         | N/A  |
|                                         |                        | X Walk 1 Slope (%)    | 2.9  |      | X Walk 2 Slope (%)          | 11.2 |
|                                         |                        | X Walk 1 X Slope (%)  | 10.1 |      | X Walk 2 X Slope (%)        | 1.4  |
|                                         | N/A                    | Ramp inside XWalk1?   | N/A  | N/A  | Ramp inside XWalk2?         | N/A  |
|                                         |                        | Road Slope (%)        | 4.4  | N/A  | Clear Space?                | N/A  |
|                                         |                        | Road X Slope (%)      | 9.2  | N/A  | Clear Space to XWalk (in)   | N/A  |
|                                         | N/A                    | Any Obstructions?     | N/A  | N/A  | Storm Grate/Utility Hazard? | N/A  |
|                                         |                        | Obstruction Type      |      |      | Storm Grate/Utility Type    |      |
|                                         |                        |                       | N/A  |      |                             | N/A  |
|                                         |                        |                       |      | Yes  | Surface Condition? (G/P)    | Good |
| 10                                      | 100                    |                       |      |      |                             |      |