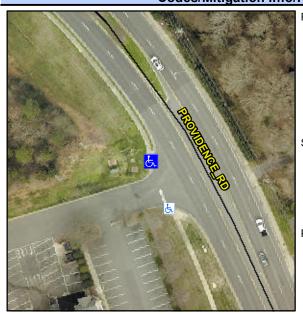

## **Access Compliance Report Public Rights-of-Way** (Curb Ramps)

Intersection ID: N/A Main Street: PROVIDENCE RD **Cross Street: N/A** Location: NW ADA ID: 5D9C53766271 Ramp Type: PerpDiag Initial Pass/Fail: Fail **Overall Compliance: No** Severity Score: 33.75

**Codes/Mitigation Info/Possible Solution** 

Street 1 Name Stop Condition-Street 2 Street 2 Name Stop Condition-Street 1

**ENTRANCE** StopSign **PROVIDENCE RD** None

Possible Solutions: Remove & Replace Curb Ramp With **Two New Directional Ramps or** Equivalent. Surveyor Notes: N/A PROW/ADA: R304.5.1, R304.2.2, R304.5.3