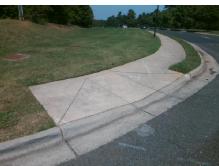

## **Access Compliance Report Public Rights-of-Way** (Curb Ramps)

Intersection ID: N/A Main Street: PROVIDENCE RD **Cross Street: N/A** Location: NW ADA ID: 5D9C53766271 Ramp Type: PerpDiag Initial Pass/Fail: Fail **Overall Compliance: No** Severity Score: 33.75

**Codes/Mitigation Info/Possible Solution** 

Street 1 Name Stop Condition-Street 2 Street 2 Name Stop Condition-Street 1

**ENTRANCE** StopSign **PROVIDENCE RD** None

Possible Solutions: Remove & Replace Curb Ramp With **Two New Directional Ramps or** Equivalent. Surveyor Notes: N/A PROW/ADA: R304.5.1, R304.2.2, R304.5.3

Total Cost: 3200.00

| Field Measurements/Component Compliance |                        |                       |      |      |                             |      |
|-----------------------------------------|------------------------|-----------------------|------|------|-----------------------------|------|
|                                         | Compliance Description |                       | Data | Comp | liance Description          | Data |
|                                         | N/A                    | Ramp Length (in)      | 83.5 | No   | Ramp Slope (%)              | 9.2  |
|                                         | No                     | Ramp Width (in)       | 40.0 | No   | Ramp XSlope (%)             | 6.9  |
|                                         | N/A                    | Flare Type LT         | N/A  | N/A  | Flare Type RT               | N/A  |
|                                         | N/A                    | Flare Slope LT (%)    | N/A  | N/A  | Flare Slope RT (%)          | N/A  |
|                                         | N/A                    | Flare Traversable LT? | N/A  | N/A  | Flare Traversable RT?       | N/A  |
|                                         | N/A                    | Landing Length (in)   | N/A  | N/A  | DWS Provided?               | N/A  |
|                                         | N/A                    | Landing Width (in)    | N/A  | N/A  | DWS Contrast?               | N/A  |
|                                         | N/A                    | Landing Slope (%)     | N/A  | N/A  | DWS Length (in)             | N/A  |
|                                         | N/A                    | Landing X Slope (%)   | N/A  | N/A  | DWS Full Width?             | N/A  |
|                                         | N/A                    | Landing Curb? (Y/N)   | N/A  | N/A  | DWS Offset (in)             | N/A  |
|                                         | N/A                    | Shared Landing?       | N/A  |      |                             |      |
|                                         | N/A                    | Gutter Ponding?       | N/A  | N/A  | Gutter Slope (%)            | N/A  |
|                                         | N/A                    | Gutter Lip Ht (in)    | N/A  | N/A  | Gutter X Slope (%)          | N/A  |
|                                         | N/A                    | Painted X Walk1?      | No   | N/A  | Painted X Walk2?            | No   |
|                                         |                        | X Walk 1 Direction    | To S |      | X Walk 2 Direction          | To E |
|                                         | N/A                    | X Walk 1 Width (in)   | N/A  | N/A  | X Walk 2 Width (in)         | N/A  |
|                                         |                        | X Walk 1 Slope (%)    | 2.9  |      | X Walk 2 Slope (%)          | 11.2 |
|                                         |                        | X Walk 1 X Slope (%)  | 10.1 |      | X Walk 2 X Slope (%)        | 1.4  |
|                                         | N/A                    | Ramp inside XWalk1?   | N/A  | N/A  | Ramp inside XWalk2?         | N/A  |
|                                         |                        | Road Slope (%)        | 4.4  | N/A  | Clear Space?                | N/A  |
|                                         |                        | Road X Slope (%)      | 9.2  | N/A  | Clear Space to XWalk (in)   | N/A  |
|                                         | N/A                    | Any Obstructions?     | N/A  | N/A  | Storm Grate/Utility Hazard? | N/A  |
|                                         |                        | Obstruction Type      |      |      | Storm Grate/Utility Type    |      |
|                                         |                        |                       | N/A  |      |                             | N/A  |
|                                         |                        |                       |      | Yes  | Surface Condition? (G/P)    | Good |
| 10                                      | 100                    |                       |      |      |                             |      |