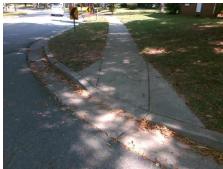

## **Access Compliance Report Public Rights-of-Way** (Curb Ramps)

Intersection ID: 14765 Main Street: BONNYBROOK\_LN Cross Street: FARM\_POND\_LN Location: SE **Overall Compliance: No** ADA ID: 5D9C5B450171 Ramp Type: Directional1 Initial Pass/Fail: Fail Severity Score: 21.25

**Codes/Mitigation Info/Possible Solution** 

**BONNYBROOK LN** Street 1 Name Stop Condition-Street 1 StopSign Street 2 Name N/A Stop Condition-Street 2 N/A

Possible Solutions: Remove & Replace Entire Ramp. Surveyor Notes: N/A PROW/ADA: R304.5.1, R304.5.3