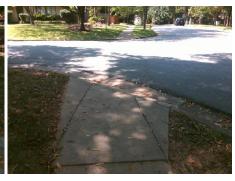

## **Access Compliance Report Public Rights-of-Way** (Curb Ramps)

Intersection ID: 14765 Main Street: BONNYBROOK\_LN Cross Street: FARM\_POND\_LN Location: SE **Overall Compliance: No** ADA ID: 5D9C5B450171 Ramp Type: Directional1 Initial Pass/Fail: Fail Severity Score: 21.25

**Codes/Mitigation Info/Possible Solution** 

**BONNYBROOK LN** Street 1 Name Stop Condition-Street 1 StopSign Street 2 Name N/A Stop Condition-Street 2 N/A

Possible Solutions: Remove & Replace Entire Ramp. Surveyor Notes: N/A PROW/ADA: R304.5.1, R304.5.3