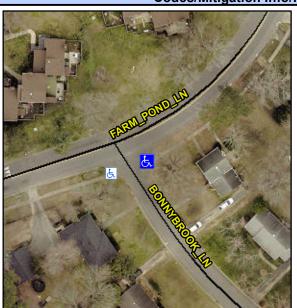

## **Access Compliance Report Public Rights-of-Way** (Curb Ramps)

Intersection ID: 14765 Main Street: BONNYBROOK\_LN Cross Street: FARM\_POND\_LN Location: SE **Overall Compliance: No** ADA ID: 5D9C5B450171 Ramp Type: Directional1 Initial Pass/Fail: Fail Severity Score: 21.25