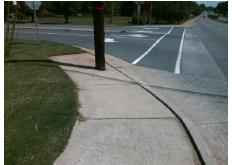

| 1            | Possible Solution             |     |
|--------------|-------------------------------|-----|
| 1            | Possible Solutions:           | Co  |
|              | Remove & Replace Entire Ramp. | N/A |
| A I I I      | •                             | No  |
| 18.4         |                               | N/A |
| Mills of the |                               | N/A |
|              |                               | N/A |
|              |                               | N/A |
|              | Surveyor Notes:               | N/A |
|              | N/A                           | N/A |
|              |                               | N/A |
|              |                               | N/A |
| 1000         |                               | N/A |
| 11           | PROW/ADA:                     | N/A |
| Į            | Not Found, R304.5.1, R304.2.2 | N/A |
| 37.44.548.0  |                               | N/A |
| ALC: NO.     |                               | N/A |
|              |                               | N// |
|              |                               |     |

| otal Cost: | \$<br>1850.0 |
|------------|--------------|

| Field Measurements/Component Compliance |                       |      |      |        |                         |      |  |  |
|-----------------------------------------|-----------------------|------|------|--------|-------------------------|------|--|--|
| Comp                                    | liance Description    | Data | Comp | liance | Description             | Data |  |  |
| N/A                                     | Ramp Length (in)      | 58.5 | No   | Ram    | Slope (%)               | 9.4  |  |  |
| No                                      | Ramp Width (in)       | 45.5 | Yes  | Ram    | XSlope (%)              | 1.6  |  |  |
| N/A                                     | Flare Type LT         | N/A  | N/A  | Flare  | Type RT                 | N/A  |  |  |
| N/A                                     | Flare Slope LT (%)    | N/A  | N/A  | Flare  | Slope RT (%)            | N/A  |  |  |
| N/A                                     | Flare Traversable LT? | N/A  | N/A  | Flare  | Traversable RT?         | N/A  |  |  |
| N/A                                     | Landing Length (in)   | N/A  | N/A  | DWS    | Provided?               | N/A  |  |  |
| N/A                                     | Landing Width (in)    | N/A  | N/A  | DWS    | Contrast?               | N/A  |  |  |
| N/A                                     | Landing Slope (%)     | N/A  | N/A  | DWS    | Length (in)             | N/A  |  |  |
| N/A                                     | Landing X Slope (%)   | N/A  | N/A  | DWS    | Full Width?             | N/A  |  |  |
| N/A                                     | Landing Curb? (Y/N)   | N/A  | N/A  | DWS    | Offset (in)             | N/A  |  |  |
| N/A                                     | Shared Landing?       | N/A  |      |        |                         |      |  |  |
| N/A                                     | Gutter Ponding?       | N/A  | N/A  | Gutte  | er Slope (%)            | N/A  |  |  |
| N/A                                     | Gutter Lip Ht (in)    | N/A  | N/A  | Gutte  | er X Slope (%)          | N/A  |  |  |
| N/A                                     | Painted X Walk1?      | Yes  | N/A  | Paint  | ed X Walk2?             | N/A  |  |  |
|                                         | X Walk 1 Direction    | To E |      | X Wa   | lk 2 Direction          | N/A  |  |  |
| N/A                                     | X Walk 1 Width (in)   | 50.0 | N/A  | X Wa   | ılk 2 Width (in)        | N/A  |  |  |
|                                         | X Walk 1 Slope (%)    | 3.0  |      | X Wa   | lk 2 Slope (%)          | N/A  |  |  |
|                                         | X Walk 1 X Slope (%)  | 7.1  |      | X Wa   | lk 2 X Slope (%)        | N/A  |  |  |
| N/A                                     | Ramp inside XWalk1?   | Yes  | N/A  | Ram    | o inside XWalk2?        | N/A  |  |  |
|                                         | Road Slope (%)        | N/A  | N/A  | Clear  | Space?                  | N/A  |  |  |
|                                         | Road X Slope (%)      | N/A  | N/A  | Clear  | Space to XWalk (in)     | N/A  |  |  |
| N/A                                     | Any Obstructions?     | N/A  | N/A  | Storn  | n Grate/Utility Hazard? | N/A  |  |  |
|                                         | Obstruction Type      |      |      | Storn  | n Grate/Utility Type    |      |  |  |
|                                         |                       | N/A  |      |        |                         | N/A  |  |  |
|                                         |                       |      | Yes  | Surfa  | ce Condition? (G/P)     | Good |  |  |
| * * *                                   |                       |      |      |        |                         |      |  |  |