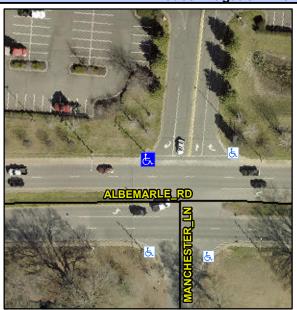

## **Access Compliance Report Public Rights-of-Way** (Curb Ramps)

Intersection ID: 14445 Main Street: ALBEMARLE\_RD **Cross Street: MANCHESTER\_LN** Location: NW Severity Score: 21.25 **Overall Compliance: No ADA ID: 5D9DCB5A2590** Ramp Type: Perp Initial Pass/Fail: Fail

**Codes/Mitigation Info/Possible Solution** 

| Street 1 Name           | MANCHESTER LN |
|-------------------------|---------------|
| Stop Condition-Street 2 | StopSign      |
| Street 2 Name           | N/A           |
| Stop Condition-Street 1 | N/A           |