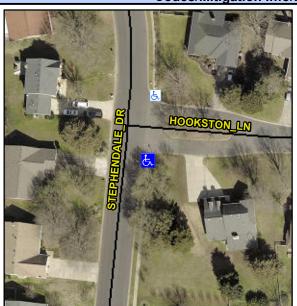

## **Access Compliance Report Public Rights-of-Way** (Curb Ramps)

Intersection ID: N/A Main Street: STEPHENDALE DR **Cross Street: HOOKSTON\_LN** Location: SE ADA ID: 5D9E24C1D0B9 Ramp Type: Directional1 Initial Pass/Fail: Fail **Overall Compliance: No Severity Score:** 8.75

## Field Measurements/Component Compliance

**HOOKSTON LN** Street 1 Name StopSign Stop Condition-Street 1 Street 2 Name N/A Stop Condition-Street 2 N/A Possible Solutions: Remove & Replace Entire Ramp. Surveyor Notes: N/A PROW/ADA: R304.5.1