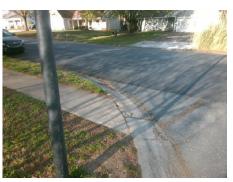

## Field Measurements/Component Compliance

**HOOKSTON LN** Street 1 Name StopSign Stop Condition-Street 1 Street 2 Name N/A Stop Condition-Street 2 N/A Possible Solutions: Remove & Replace Entire Ramp. Surveyor Notes: N/A PROW/ADA: R304.5.1

Total Cost: 1600.00

| Field Measurements/Component Compliance |                       |       |      |                             |      |
|-----------------------------------------|-----------------------|-------|------|-----------------------------|------|
| Compliance Description                  |                       |       | Comp | liance Description          | Data |
| N/A                                     | Ramp Length (in)      | 42.0  | N/A  | Grade Break?                | N/A  |
| No                                      | Ramp Width (in)       | 42.0  | N/A  | Grade Break Slope (%)       | 0.0  |
| Yes                                     | Ramp Slope (%)        | 5.4   | N/A  | Grade Break XSlope (%)      | 0.0  |
| Yes                                     | Ramp XSlope (%)       | 1.6   |      |                             |      |
| N/A                                     | Flare Type LT         | N/A   | N/A  | Flare Type RT               | N/A  |
| N/A                                     | Flare Slope LT (%)    | N/A   | N/A  | Flare Slope RT (%)          | 0.0  |
| N/A                                     | Flare Traversable LT? | N/A   | N/A  | Flare Traversable RT?       | N/A  |
| N/A                                     | Landing Length (in)   | 0.0   | N/A  | DWS Provided?               | N/A  |
| N/A                                     | Landing Width (in)    | 0.0   | N/A  | DWS Contrast?               | N/A  |
| N/A                                     | Landing Slope (%)     | 0.0   | N/A  | DWS Length (in)             | N/A  |
| N/A                                     | Landing X Slope (%)   | 0.0   | N/A  | DWS Full Width?             | N/A  |
| N/A                                     | Landing Curb? (Y/N)   | N/A   | N/A  | DWS Offset LT (in)          | N/A  |
| N/A                                     | Shared Landing?       | N/A   | N/A  | DWS Offset RT (in)          | N/A  |
| N/A                                     | Gutter Ponding?       | 0.0   | N/A  | Gutter Slope (%)            | N/A  |
| N/A                                     | Gutter Lip Ht (in)    | 0.0   | N/A  | Gutter X Slope (%)          | N/A  |
| N/A                                     | Painted X Walk1?      | No    |      | Road Slope (%)              | 0.   |
|                                         | X Walk 1 Direction    | To NW |      | Road X Slope (%)            | 3.0  |
|                                         | X Walk 1 Width (in)   | N/A   | l    | Clear Space?                | N/A  |
|                                         | X Walk 1 Slope (%)    | 0.1   | N/A  | Clear Space to XWalk (in)   | N/A  |
|                                         | X Walk 1 X Slope (%)  | 3.0   | N/A  | Storm Grate/Utility Hazard? | N/A  |
| N/A                                     | Ramp inside XWalk1?   | N/A   |      | Storm Grate/Utility Type    |      |
| N/A                                     | Any Obstructions?     | N/A   |      |                             | N/A  |
|                                         | Obstruction Type      |       | Yes  | Surface Condition? (G/P)    | Good |
|                                         |                       | N/A   | N/A  | Curb Slope (%)              | 30.9 |
|                                         |                       |       |      |                             |      |