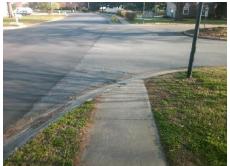

## Field Measurements/Component Compliance

**HOOKSTON LN** Street 1 Name StopSign Stop Condition-Street 1 Street 2 Name N/A Stop Condition-Street 2 N/A Possible Solutions: Remove & Replace Entire Ramp. Surveyor Notes: N/A PROW/ADA: R304.5.1

Total Cost: 1600.00

| Field Measurements/Component Compliance |                       |       |      |                             |      |
|-----------------------------------------|-----------------------|-------|------|-----------------------------|------|
| Compliance Description                  |                       |       | Comp | liance Description          | Data |
| N/A                                     | Ramp Length (in)      | 42.0  | N/A  | Grade Break?                | N/A  |
| No                                      | Ramp Width (in)       | 42.0  | N/A  | Grade Break Slope (%)       | 0.0  |
| Yes                                     | Ramp Slope (%)        | 5.4   | N/A  | Grade Break XSlope (%)      | 0.0  |
| Yes                                     | Ramp XSlope (%)       | 1.6   |      |                             |      |
| N/A                                     | Flare Type LT         | N/A   | N/A  | Flare Type RT               | N/A  |
| N/A                                     | Flare Slope LT (%)    | N/A   | N/A  | Flare Slope RT (%)          | 0.0  |
| N/A                                     | Flare Traversable LT? | N/A   | N/A  | Flare Traversable RT?       | N/A  |
| N/A                                     | Landing Length (in)   | 0.0   | N/A  | DWS Provided?               | N/A  |
| N/A                                     | Landing Width (in)    | 0.0   | N/A  | DWS Contrast?               | N/A  |
| N/A                                     | Landing Slope (%)     | 0.0   | N/A  | DWS Length (in)             | N/A  |
| N/A                                     | Landing X Slope (%)   | 0.0   | N/A  | DWS Full Width?             | N/A  |
| N/A                                     | Landing Curb? (Y/N)   | N/A   | N/A  | DWS Offset LT (in)          | N/A  |
| N/A                                     | Shared Landing?       | N/A   | N/A  | DWS Offset RT (in)          | N/A  |
| N/A                                     | Gutter Ponding?       | 0.0   | N/A  | Gutter Slope (%)            | N/A  |
| N/A                                     | Gutter Lip Ht (in)    | 0.0   | N/A  | Gutter X Slope (%)          | N/A  |
| N/A                                     | Painted X Walk1?      | No    |      | Road Slope (%)              | 0.   |
|                                         | X Walk 1 Direction    | To NW |      | Road X Slope (%)            | 3.0  |
|                                         | X Walk 1 Width (in)   | N/A   | l    | Clear Space?                | N/A  |
|                                         | X Walk 1 Slope (%)    | 0.1   | N/A  | Clear Space to XWalk (in)   | N/A  |
|                                         | X Walk 1 X Slope (%)  | 3.0   | N/A  | Storm Grate/Utility Hazard? | N/A  |
| N/A                                     | Ramp inside XWalk1?   | N/A   |      | Storm Grate/Utility Type    |      |
| N/A                                     | Any Obstructions?     | N/A   |      |                             | N/A  |
|                                         | Obstruction Type      |       | Yes  | Surface Condition? (G/P)    | Good |
|                                         |                       | N/A   | N/A  | Curb Slope (%)              | 30.9 |
|                                         |                       |       |      |                             |      |