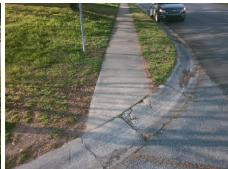

## Field Measurements/Component Compliance

**HOOKSTON LN** Street 1 Name StopSign Stop Condition-Street 1 Street 2 Name N/A Stop Condition-Street 2 N/A Possible Solutions: Remove & Replace Entire Ramp. Surveyor Notes: N/A PROW/ADA: R304.5.1

Total Cost: 1600.00

| Field Measurements/Component Compliance |                       |       |      |                             |      |
|-----------------------------------------|-----------------------|-------|------|-----------------------------|------|
| Compliance Description                  |                       |       | Comp | liance Description          | Data |
| N/A                                     | Ramp Length (in)      | 42.0  | N/A  | Grade Break?                | N/A  |
| No                                      | Ramp Width (in)       | 42.0  | N/A  | Grade Break Slope (%)       | 0.0  |
| Yes                                     | Ramp Slope (%)        | 5.4   | N/A  | Grade Break XSlope (%)      | 0.0  |
| Yes                                     | Ramp XSlope (%)       | 1.6   |      |                             |      |
| N/A                                     | Flare Type LT         | N/A   | N/A  | Flare Type RT               | N/A  |
| N/A                                     | Flare Slope LT (%)    | N/A   | N/A  | Flare Slope RT (%)          | 0.0  |
| N/A                                     | Flare Traversable LT? | N/A   | N/A  | Flare Traversable RT?       | N/A  |
| N/A                                     | Landing Length (in)   | 0.0   | N/A  | DWS Provided?               | N/A  |
| N/A                                     | Landing Width (in)    | 0.0   | N/A  | DWS Contrast?               | N/A  |
| N/A                                     | Landing Slope (%)     | 0.0   | N/A  | DWS Length (in)             | N/A  |
| N/A                                     | Landing X Slope (%)   | 0.0   | N/A  | DWS Full Width?             | N/A  |
| N/A                                     | Landing Curb? (Y/N)   | N/A   | N/A  | DWS Offset LT (in)          | N/A  |
| N/A                                     | Shared Landing?       | N/A   | N/A  | DWS Offset RT (in)          | N/A  |
| N/A                                     | Gutter Ponding?       | 0.0   | N/A  | Gutter Slope (%)            | N/A  |
| N/A                                     | Gutter Lip Ht (in)    | 0.0   | N/A  | Gutter X Slope (%)          | N/A  |
| N/A                                     | Painted X Walk1?      | No    |      | Road Slope (%)              | 0.   |
|                                         | X Walk 1 Direction    | To NW |      | Road X Slope (%)            | 3.0  |
|                                         | X Walk 1 Width (in)   | N/A   | l    | Clear Space?                | N/A  |
|                                         | X Walk 1 Slope (%)    | 0.1   | N/A  | Clear Space to XWalk (in)   | N/A  |
|                                         | X Walk 1 X Slope (%)  | 3.0   | N/A  | Storm Grate/Utility Hazard? | N/A  |
| N/A                                     | Ramp inside XWalk1?   | N/A   |      | Storm Grate/Utility Type    |      |
| N/A                                     | Any Obstructions?     | N/A   |      |                             | N/A  |
|                                         | Obstruction Type      |       | Yes  | Surface Condition? (G/P)    | Good |
|                                         |                       | N/A   | N/A  | Curb Slope (%)              | 30.9 |
|                                         |                       |       |      |                             |      |