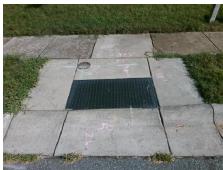

**Codes/Mitigation Info/Possible Solution** 

**ROCKMOOR RIDGE RD** Street 1 Name Stop Condition-Street 2 None Street 2 Name N/A Stop Condition-Street 1 N/A

| 1             | Possible Solutions:            |
|---------------|--------------------------------|
| A             | Remove & Replace Entire Ramp.  |
| 1             |                                |
|               |                                |
| ş             |                                |
| 100           | Surveyor Notes:                |
| -             | N/A                            |
| SCHOOL STREET |                                |
| TOTAL STREET  |                                |
|               | PROW/ADA:                      |
| 450           | Not Found, R304.5.1, R304.2.2, |
| 100           | R304.5.3                       |
|               |                                |
|               |                                |
|               |                                |
|               |                                |
|               |                                |

| 81 |  |
|----|--|

Total Cost:

1850.00

| Field Measurements/Component Compliance |                       |      |      |                             |      |  |  |  |
|-----------------------------------------|-----------------------|------|------|-----------------------------|------|--|--|--|
| Compliance Description                  |                       |      | Comp | liance Description          | Data |  |  |  |
| N/A                                     | Ramp Length (in)      | 48.0 | No   | Ramp Slope (%)              | 9.8  |  |  |  |
| No                                      | Ramp Width (in)       | 47.5 | No   | Ramp XSlope (%)             | 5.1  |  |  |  |
| N/A                                     | Flare Type LT         | N/A  | N/A  | Flare Type RT               | N/A  |  |  |  |
| N/A                                     | Flare Slope LT (%)    | N/A  | N/A  | Flare Slope RT (%)          | N/A  |  |  |  |
| N/A                                     | Flare Traversable LT? | N/A  | N/A  | Flare Traversable RT?       | N/A  |  |  |  |
| N/A                                     | Landing Length (in)   | N/A  | N/A  | DWS Provided?               | N/A  |  |  |  |
| N/A                                     | Landing Width (in)    | N/A  | N/A  | DWS Contrast?               | N/A  |  |  |  |
| N/A                                     | Landing Slope (%)     | N/A  | N/A  | DWS Length (in)             | N/A  |  |  |  |
| N/A                                     | Landing X Slope (%)   | N/A  | N/A  | DWS Full Width?             | N/A  |  |  |  |
| N/A                                     | Landing Curb? (Y/N)   | N/A  | N/A  | DWS Offset (in)             | N/A  |  |  |  |
| N/A                                     | Shared Landing?       | N/A  |      |                             |      |  |  |  |
| N/A                                     | Gutter Ponding?       | N/A  | N/A  | Gutter Slope (%)            | N/A  |  |  |  |
| N/A                                     | Gutter Lip Ht (in)    | N/A  | N/A  | Gutter X Slope (%)          | N/A  |  |  |  |
| N/A                                     | Painted X Walk1?      | No   | N/A  | Painted X Walk2?            | N/A  |  |  |  |
|                                         | X Walk 1 Direction    | To S |      | X Walk 2 Direction          | N/A  |  |  |  |
| N/A                                     | X Walk 1 Width (in)   | N/A  | N/A  | X Walk 2 Width (in)         | N/A  |  |  |  |
|                                         | X Walk 1 Slope (%)    | 2.6  |      | X Walk 2 Slope (%)          | N/A  |  |  |  |
|                                         | X Walk 1 X Slope (%)  | 5.0  |      | X Walk 2 X Slope (%)        | N/A  |  |  |  |
| N/A                                     | Ramp inside XWalk1?   | N/A  | N/A  | Ramp inside XWalk2?         | N/A  |  |  |  |
|                                         | Road Slope (%)        | N/A  | N/A  | Clear Space?                | N/A  |  |  |  |
|                                         | Road X Slope (%)      | N/A  | N/A  | Clear Space to XWalk (in)   | N/A  |  |  |  |
| N/A                                     | Any Obstructions?     | N/A  | N/A  | Storm Grate/Utility Hazard? | N/A  |  |  |  |
|                                         | Obstruction Type      |      |      | Storm Grate/Utility Type    |      |  |  |  |
|                                         |                       | N/A  |      |                             | N/A  |  |  |  |
|                                         |                       |      | Yes  | Surface Condition? (G/P)    | Good |  |  |  |