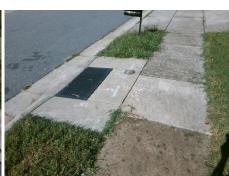

**Codes/Mitigation Info/Possible Solution** 

**ROCKMOOR RIDGE RD** Street 1 Name Stop Condition-Street 2 None Street 2 Name N/A Stop Condition-Street 1 N/A

| 1             | Possible Solutions:            |
|---------------|--------------------------------|
| A             | Remove & Replace Entire Ramp.  |
| 1             |                                |
|               |                                |
| ş             |                                |
| 100           | Surveyor Notes:                |
| -             | N/A                            |
| SCHOOL STREET |                                |
| TOTAL STREET  |                                |
|               | PROW/ADA:                      |
| 450           | Not Found, R304.5.1, R304.2.2, |
| 100           | R304.5.3                       |
|               |                                |
|               |                                |
|               |                                |
|               |                                |
|               |                                |

| 81 |  |
|----|--|

Total Cost:

1850.00

| Field Measurements/Component Compliance |                       |      |      |                             |      |  |  |  |
|-----------------------------------------|-----------------------|------|------|-----------------------------|------|--|--|--|
| Compliance Description                  |                       |      | Comp | liance Description          | Data |  |  |  |
| N/A                                     | Ramp Length (in)      | 48.0 | No   | Ramp Slope (%)              | 9.8  |  |  |  |
| No                                      | Ramp Width (in)       | 47.5 | No   | Ramp XSlope (%)             | 5.1  |  |  |  |
| N/A                                     | Flare Type LT         | N/A  | N/A  | Flare Type RT               | N/A  |  |  |  |
| N/A                                     | Flare Slope LT (%)    | N/A  | N/A  | Flare Slope RT (%)          | N/A  |  |  |  |
| N/A                                     | Flare Traversable LT? | N/A  | N/A  | Flare Traversable RT?       | N/A  |  |  |  |
| N/A                                     | Landing Length (in)   | N/A  | N/A  | DWS Provided?               | N/A  |  |  |  |
| N/A                                     | Landing Width (in)    | N/A  | N/A  | DWS Contrast?               | N/A  |  |  |  |
| N/A                                     | Landing Slope (%)     | N/A  | N/A  | DWS Length (in)             | N/A  |  |  |  |
| N/A                                     | Landing X Slope (%)   | N/A  | N/A  | DWS Full Width?             | N/A  |  |  |  |
| N/A                                     | Landing Curb? (Y/N)   | N/A  | N/A  | DWS Offset (in)             | N/A  |  |  |  |
| N/A                                     | Shared Landing?       | N/A  |      |                             |      |  |  |  |
| N/A                                     | Gutter Ponding?       | N/A  | N/A  | Gutter Slope (%)            | N/A  |  |  |  |
| N/A                                     | Gutter Lip Ht (in)    | N/A  | N/A  | Gutter X Slope (%)          | N/A  |  |  |  |
| N/A                                     | Painted X Walk1?      | No   | N/A  | Painted X Walk2?            | N/A  |  |  |  |
|                                         | X Walk 1 Direction    | To S |      | X Walk 2 Direction          | N/A  |  |  |  |
| N/A                                     | X Walk 1 Width (in)   | N/A  | N/A  | X Walk 2 Width (in)         | N/A  |  |  |  |
|                                         | X Walk 1 Slope (%)    | 2.6  |      | X Walk 2 Slope (%)          | N/A  |  |  |  |
|                                         | X Walk 1 X Slope (%)  | 5.0  |      | X Walk 2 X Slope (%)        | N/A  |  |  |  |
| N/A                                     | Ramp inside XWalk1?   | N/A  | N/A  | Ramp inside XWalk2?         | N/A  |  |  |  |
|                                         | Road Slope (%)        | N/A  | N/A  | Clear Space?                | N/A  |  |  |  |
|                                         | Road X Slope (%)      | N/A  | N/A  | Clear Space to XWalk (in)   | N/A  |  |  |  |
| N/A                                     | Any Obstructions?     | N/A  | N/A  | Storm Grate/Utility Hazard? | N/A  |  |  |  |
|                                         | Obstruction Type      |      |      | Storm Grate/Utility Type    |      |  |  |  |
|                                         |                       | N/A  |      |                             | N/A  |  |  |  |
|                                         |                       |      | Yes  | Surface Condition? (G/P)    | Good |  |  |  |