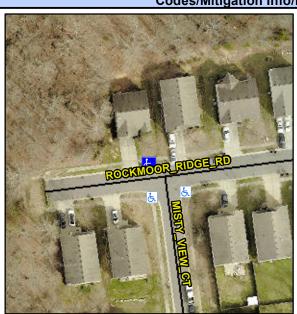

## **Access Compliance Report Public Rights-of-Way** (Curb Ramps)

Intersection ID: 47816 Main Street: ROCKMOOR\_RIDGE\_RD Cross Street: MISTY\_VIEW\_CT Location: NW **Overall Compliance: No** ADA ID: 5DA06098E639 Ramp Type: Perp Initial Pass/Fail: Fail Severity Score: 33.75