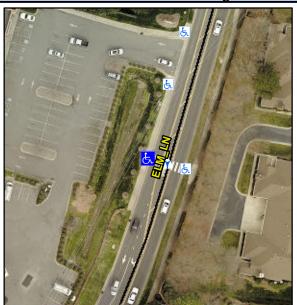

## **Access Compliance Report Public Rights-of-Way** (Curb Ramps)

Intersection ID: 10025963 Main Street: ELM\_LN Cross Street: N/A Location: NW Severity Score: **Overall Compliance: No** ADA ID: 5DA31F0620E6 Ramp Type: Para Initial Pass/Fail: Fail 12.5

Codes/Mitigation Info/Possible Solution

| Street 1 Name           | ELM LN |
|-------------------------|--------|
| Stop Condition-Street 1 | None   |
| Street 2 Name           | N/A    |
| Stop Condition-Street 2 | N/A    |