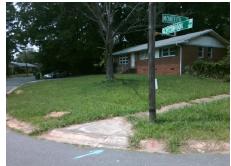

## **Access Compliance Report Public Rights-of-Way** (Curb Ramps)

Intersection ID: 7859 Main Street: MONTEITH\_DR Cross Street: SCOTTSBROOK\_DR Location: N **ADA ID: 5DA9EE0156B0** 8.75

Ramp Type: Directional1 Initial Pass/Fail: Fail **Overall Compliance: No Severity Score:** 

## Field Measurements/Component Compliance

SCOTTSBROOK DR Street 1 Name StopSign Stop Condition-Street 1 Street 2 Name N/A Stop Condition-Street 2 N/A Possible Solutions: Remove & Replace Entire Ramp. Surveyor Notes: N/A PROW/ADA: R304.5.1