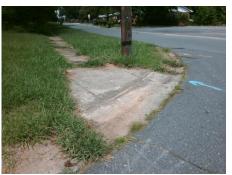

## Field Measurements/Component Compliance

SCOTTSBROOK DR Street 1 Name StopSign Stop Condition-Street 1 Street 2 Name N/A Stop Condition-Street 2 N/A Possible Solutions: Remove & Replace Entire Ramp. Surveyor Notes: N/A PROW/ADA: R304.5.1

Total Cost: 1600.00

| Field Measurements/Component Compliance |                       |      |                        |                             |      |
|-----------------------------------------|-----------------------|------|------------------------|-----------------------------|------|
| Compliance Description                  |                       | Data | Compliance Description |                             | Data |
| N/A                                     | Ramp Length (in)      | 50.0 | N/A                    | Grade Break?                | N/A  |
| No                                      | Ramp Width (in)       | 47.0 | N/A                    | Grade Break Slope (%)       | 0.0  |
| Yes                                     | Ramp Slope (%)        | 6.8  | N/A                    | Grade Break XSlope (%)      | 0.0  |
| Yes                                     | Ramp XSlope (%)       | 0.3  |                        |                             |      |
| N/A                                     | Flare Type LT         | N/A  | N/A                    | Flare Type RT               | N/A  |
| N/A                                     | Flare Slope LT (%)    | N/A  | N/A                    | Flare Slope RT (%)          | 0.0  |
| N/A                                     | Flare Traversable LT? | N/A  | N/A                    | Flare Traversable RT?       | N/A  |
| N/A                                     | Landing Length (in)   | 0.0  | N/A                    | DWS Provided?               | N/A  |
| N/A                                     | Landing Width (in)    | 0.0  | N/A                    | DWS Contrast?               | N/A  |
| N/A                                     | Landing Slope (%)     | 0.0  | N/A                    | DWS Length (in)             | N/A  |
| N/A                                     | Landing X Slope (%)   | 0.0  | N/A                    | DWS Full Width?             | N/A  |
| N/A                                     | Landing Curb? (Y/N)   | N/A  | N/A                    | DWS Offset LT (in)          | N/A  |
| N/A                                     | Shared Landing?       | N/A  | N/A                    | DWS Offset RT (in)          | N/A  |
| N/A                                     | Gutter Ponding?       | 0.0  | N/A                    | Gutter Slope (%)            | N/A  |
| N/A                                     | Gutter Lip Ht (in)    | 0.5  | N/A                    | Gutter X Slope (%)          | N/A  |
| N/A                                     | Painted X Walk1?      | No   |                        | Road Slope (%)              | 0.9  |
|                                         | X Walk 1 Direction    | To S |                        | Road X Slope (%)            | 1.3  |
|                                         | X Walk 1 Width (in)   | N/A  |                        | Clear Space?                | N/A  |
|                                         | X Walk 1 Slope (%)    | 0.9  | N/A                    | Clear Space to XWalk (in)   | N/A  |
|                                         | X Walk 1 X Slope (%)  | 1.3  | N/A                    | Storm Grate/Utility Hazard? | N/A  |
| N/A                                     | Ramp inside XWalk1?   | N/A  |                        | Storm Grate/Utility Type    |      |
| N/A                                     | Any Obstructions?     | N/A  |                        |                             | N/A  |
|                                         | Obstruction Type      |      | Yes                    | Surface Condition? (G/P)    | Good |
|                                         |                       | N/A  | N/A                    | Curb Slope (%)              | 12.3 |