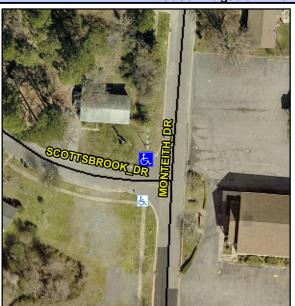

## **Access Compliance Report Public Rights-of-Way** (Curb Ramps)

Intersection ID: 7859 Main Street: MONTEITH\_DR Cross Street: SCOTTSBROOK\_DR Location: N **ADA ID: 5DA9EE0156B0** 8.75

Ramp Type: Directional1 Initial Pass/Fail: Fail **Overall Compliance: No Severity Score:** 

## Field Measurements/Component Compliance

SCOTTSBROOK DR Street 1 Name StopSign Stop Condition-Street 1 Street 2 Name N/A Stop Condition-Street 2 N/A Possible Solutions: Remove & Replace Entire Ramp. Surveyor Notes: N/A PROW/ADA: R304.5.1