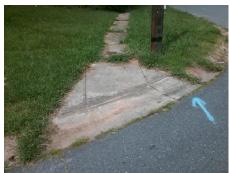

## Field Measurements/Component Compliance

SCOTTSBROOK DR Street 1 Name StopSign Stop Condition-Street 1 Street 2 Name N/A Stop Condition-Street 2 N/A Possible Solutions: Remove & Replace Entire Ramp. Surveyor Notes: N/A PROW/ADA: R304.5.1

Total Cost: 1600.00

| Field Measurements/Component Compliance |                       |      |                        |                             |      |
|-----------------------------------------|-----------------------|------|------------------------|-----------------------------|------|
| Compliance Description                  |                       | Data | Compliance Description |                             | Data |
| N/A                                     | Ramp Length (in)      | 50.0 | N/A                    | Grade Break?                | N/A  |
| No                                      | Ramp Width (in)       | 47.0 | N/A                    | Grade Break Slope (%)       | 0.0  |
| Yes                                     | Ramp Slope (%)        | 6.8  | N/A                    | Grade Break XSlope (%)      | 0.0  |
| Yes                                     | Ramp XSlope (%)       | 0.3  |                        |                             |      |
| N/A                                     | Flare Type LT         | N/A  | N/A                    | Flare Type RT               | N/A  |
| N/A                                     | Flare Slope LT (%)    | N/A  | N/A                    | Flare Slope RT (%)          | 0.0  |
| N/A                                     | Flare Traversable LT? | N/A  | N/A                    | Flare Traversable RT?       | N/A  |
| N/A                                     | Landing Length (in)   | 0.0  | N/A                    | DWS Provided?               | N/A  |
| N/A                                     | Landing Width (in)    | 0.0  | N/A                    | DWS Contrast?               | N/A  |
| N/A                                     | Landing Slope (%)     | 0.0  | N/A                    | DWS Length (in)             | N/A  |
| N/A                                     | Landing X Slope (%)   | 0.0  | N/A                    | DWS Full Width?             | N/A  |
| N/A                                     | Landing Curb? (Y/N)   | N/A  | N/A                    | DWS Offset LT (in)          | N/A  |
| N/A                                     | Shared Landing?       | N/A  | N/A                    | DWS Offset RT (in)          | N/A  |
| N/A                                     | Gutter Ponding?       | 0.0  | N/A                    | Gutter Slope (%)            | N/A  |
| N/A                                     | Gutter Lip Ht (in)    | 0.5  | N/A                    | Gutter X Slope (%)          | N/A  |
| N/A                                     | Painted X Walk1?      | No   |                        | Road Slope (%)              | 0.9  |
|                                         | X Walk 1 Direction    | To S |                        | Road X Slope (%)            | 1.3  |
|                                         | X Walk 1 Width (in)   | N/A  |                        | Clear Space?                | N/A  |
|                                         | X Walk 1 Slope (%)    | 0.9  | N/A                    | Clear Space to XWalk (in)   | N/A  |
|                                         | X Walk 1 X Slope (%)  | 1.3  | N/A                    | Storm Grate/Utility Hazard? | N/A  |
| N/A                                     | Ramp inside XWalk1?   | N/A  |                        | Storm Grate/Utility Type    |      |
| N/A                                     | Any Obstructions?     | N/A  |                        |                             | N/A  |
|                                         | Obstruction Type      |      | Yes                    | Surface Condition? (G/P)    | Good |
|                                         |                       | N/A  | N/A                    | Curb Slope (%)              | 12.3 |