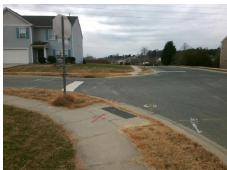

## Field Measurements/Component Compliance

Street 1 Name
Stop Condition-Street 2
Street 2 Name
Stop Condition-Street 1

HARLAND ST StopSign WANDERING CREEK DR StopSign Possible Solutions:

Remove & Replace Curb Ramp With Two New Directional Ramps or Equivalent.

Surveyor Notes:

N/A

PROW/ADA:

Not Found, R304.5.1, R304.5.3

Total Cost: \$ 3200.00

|      | Field Measure          | ements/C | ompo | nent Compliance             |       |
|------|------------------------|----------|------|-----------------------------|-------|
| Comp | Compliance Description |          | Comp | liance Description          | Data  |
| N/A  | Ramp Length (in)       | 48.0     | Yes  | Ramp Slope (%)              | 5.0   |
| No   | Ramp Width (in)        | 39.0     | No   | Ramp XSlope (%)             | 7.0   |
| N/A  | Flare Type LT          | N/A      | N/A  | Flare Type RT               | N/A   |
| N/A  | Flare Slope LT (%)     | N/A      | N/A  | Flare Slope RT (%)          | N/A   |
| N/A  | Flare Traversable LT?  | N/A      | N/A  | Flare Traversable RT?       | N/A   |
| N/A  | Landing Length (in)    | N/A      | N/A  | DWS Provided?               | N/A   |
| N/A  | Landing Width (in)     | N/A      | N/A  | DWS Contrast?               | N/A   |
| N/A  | Landing Slope (%)      | N/A      | N/A  | DWS Length (in)             | N/A   |
| N/A  | Landing X Slope (%)    | N/A      | N/A  | DWS Full Width?             | N/A   |
| N/A  | Landing Curb? (Y/N)    | N/A      | N/A  | DWS Offset (in)             | N/A   |
| N/A  | Shared Landing?        | N/A      |      |                             |       |
| N/A  | Gutter Ponding?        | N/A      | N/A  | Gutter Slope (%)            | N/A   |
| N/A  | Gutter Lip Ht (in)     | N/A      | N/A  | Gutter X Slope (%)          | N/A   |
| N/A  | Painted X Walk1?       | No       | N/A  | Painted X Walk2?            | No    |
|      | X Walk 1 Direction     | To NW    |      | X Walk 2 Direction          | To SW |
| N/A  | X Walk 1 Width (in)    | N/A      | N/A  | X Walk 2 Width (in)         | N/A   |
|      | X Walk 1 Slope (%)     | 1.9      |      | X Walk 2 Slope (%)          | 7.8   |
|      | X Walk 1 X Slope (%)   | 7.1      |      | X Walk 2 X Slope (%)        | 0.9   |
| N/A  | Ramp inside XWalk1?    | N/A      | N/A  | Ramp inside XWalk2?         | N/A   |
|      | Road Slope (%)         | 6.6      | N/A  | Clear Space?                | N/A   |
|      | Road X Slope (%)       | 4.6      | N/A  | Clear Space to XWalk (in)   | N/A   |
| N/A  | Any Obstructions?      | N/A      | N/A  | Storm Grate/Utility Hazard? | N/A   |
|      | Obstruction Type       |          |      | Storm Grate/Utility Type    |       |
|      |                        | N/A      |      |                             | N/A   |
|      |                        |          | Yes  | Surface Condition? (G/P)    | Good  |