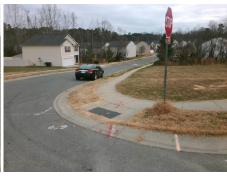

## Field Measurements/Component Compliance

Street 1 Name
Stop Condition-Street 2
Street 2 Name
Stop Condition-Street 1

HARLAND ST StopSign WANDERING CREEK DR StopSign Possible Solutions:

Remove & Replace Curb Ramp With Two New Directional Ramps or Equivalent.

Surveyor Notes:

N/A

PROW/ADA:

Not Found, R304.5.1, R304.5.3

Total Cost: \$ 3200.00

|      | Field Measure          | ements/C | ompo | nent Compliance             |       |
|------|------------------------|----------|------|-----------------------------|-------|
| Comp | Compliance Description |          | Comp | liance Description          | Data  |
| N/A  | Ramp Length (in)       | 48.0     | Yes  | Ramp Slope (%)              | 5.0   |
| No   | Ramp Width (in)        | 39.0     | No   | Ramp XSlope (%)             | 7.0   |
| N/A  | Flare Type LT          | N/A      | N/A  | Flare Type RT               | N/A   |
| N/A  | Flare Slope LT (%)     | N/A      | N/A  | Flare Slope RT (%)          | N/A   |
| N/A  | Flare Traversable LT?  | N/A      | N/A  | Flare Traversable RT?       | N/A   |
| N/A  | Landing Length (in)    | N/A      | N/A  | DWS Provided?               | N/A   |
| N/A  | Landing Width (in)     | N/A      | N/A  | DWS Contrast?               | N/A   |
| N/A  | Landing Slope (%)      | N/A      | N/A  | DWS Length (in)             | N/A   |
| N/A  | Landing X Slope (%)    | N/A      | N/A  | DWS Full Width?             | N/A   |
| N/A  | Landing Curb? (Y/N)    | N/A      | N/A  | DWS Offset (in)             | N/A   |
| N/A  | Shared Landing?        | N/A      |      |                             |       |
| N/A  | Gutter Ponding?        | N/A      | N/A  | Gutter Slope (%)            | N/A   |
| N/A  | Gutter Lip Ht (in)     | N/A      | N/A  | Gutter X Slope (%)          | N/A   |
| N/A  | Painted X Walk1?       | No       | N/A  | Painted X Walk2?            | No    |
|      | X Walk 1 Direction     | To NW    |      | X Walk 2 Direction          | To SW |
| N/A  | X Walk 1 Width (in)    | N/A      | N/A  | X Walk 2 Width (in)         | N/A   |
|      | X Walk 1 Slope (%)     | 1.9      |      | X Walk 2 Slope (%)          | 7.8   |
|      | X Walk 1 X Slope (%)   | 7.1      |      | X Walk 2 X Slope (%)        | 0.9   |
| N/A  | Ramp inside XWalk1?    | N/A      | N/A  | Ramp inside XWalk2?         | N/A   |
|      | Road Slope (%)         | 6.6      | N/A  | Clear Space?                | N/A   |
|      | Road X Slope (%)       | 4.6      | N/A  | Clear Space to XWalk (in)   | N/A   |
| N/A  | Any Obstructions?      | N/A      | N/A  | Storm Grate/Utility Hazard? | N/A   |
|      | Obstruction Type       |          |      | Storm Grate/Utility Type    |       |
|      |                        | N/A      |      |                             | N/A   |
|      |                        |          | Yes  | Surface Condition? (G/P)    | Good  |