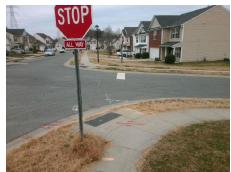

## Field Measurements/Component Compliance

Street 1 Name
Stop Condition-Street 2
Street 2 Name
Stop Condition-Street 1

HARLAND ST StopSign WANDERING CREEK DR StopSign Possible Solutions:

Remove & Replace Curb Ramp With Two New Directional Ramps or Equivalent.

Surveyor Notes:

N/A

PROW/ADA:

Not Found, R304.5.1, R304.5.3

Total Cost: \$ 3200.00

|      | Field Measure          | ements/C | ompo | nent Compliance             |       |
|------|------------------------|----------|------|-----------------------------|-------|
| Comp | Compliance Description |          | Comp | liance Description          | Data  |
| N/A  | Ramp Length (in)       | 48.0     | Yes  | Ramp Slope (%)              | 5.0   |
| No   | Ramp Width (in)        | 39.0     | No   | Ramp XSlope (%)             | 7.0   |
| N/A  | Flare Type LT          | N/A      | N/A  | Flare Type RT               | N/A   |
| N/A  | Flare Slope LT (%)     | N/A      | N/A  | Flare Slope RT (%)          | N/A   |
| N/A  | Flare Traversable LT?  | N/A      | N/A  | Flare Traversable RT?       | N/A   |
| N/A  | Landing Length (in)    | N/A      | N/A  | DWS Provided?               | N/A   |
| N/A  | Landing Width (in)     | N/A      | N/A  | DWS Contrast?               | N/A   |
| N/A  | Landing Slope (%)      | N/A      | N/A  | DWS Length (in)             | N/A   |
| N/A  | Landing X Slope (%)    | N/A      | N/A  | DWS Full Width?             | N/A   |
| N/A  | Landing Curb? (Y/N)    | N/A      | N/A  | DWS Offset (in)             | N/A   |
| N/A  | Shared Landing?        | N/A      |      |                             |       |
| N/A  | Gutter Ponding?        | N/A      | N/A  | Gutter Slope (%)            | N/A   |
| N/A  | Gutter Lip Ht (in)     | N/A      | N/A  | Gutter X Slope (%)          | N/A   |
| N/A  | Painted X Walk1?       | No       | N/A  | Painted X Walk2?            | No    |
|      | X Walk 1 Direction     | To NW    |      | X Walk 2 Direction          | To SW |
| N/A  | X Walk 1 Width (in)    | N/A      | N/A  | X Walk 2 Width (in)         | N/A   |
|      | X Walk 1 Slope (%)     | 1.9      |      | X Walk 2 Slope (%)          | 7.8   |
|      | X Walk 1 X Slope (%)   | 7.1      |      | X Walk 2 X Slope (%)        | 0.9   |
| N/A  | Ramp inside XWalk1?    | N/A      | N/A  | Ramp inside XWalk2?         | N/A   |
|      | Road Slope (%)         | 6.6      | N/A  | Clear Space?                | N/A   |
|      | Road X Slope (%)       | 4.6      | N/A  | Clear Space to XWalk (in)   | N/A   |
| N/A  | Any Obstructions?      | N/A      | N/A  | Storm Grate/Utility Hazard? | N/A   |
|      | Obstruction Type       |          |      | Storm Grate/Utility Type    |       |
|      |                        | N/A      |      |                             | N/A   |
|      |                        |          | Yes  | Surface Condition? (G/P)    | Good  |