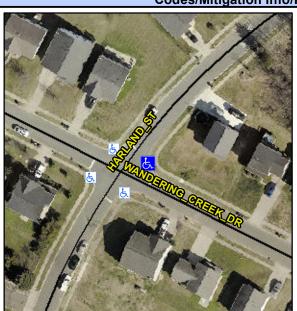

## Access Compliance Report Public Rights-of-Way (Curb Ramps)

Intersection ID: 30109 Main Street: HARLAND\_ST Cross Street: WANDERING\_CREEK\_DR Location: E

ADA ID: 5DACA64C80E7 Ramp Type: PerpDiag Initial Pass/Fail: Fail Overall Compliance: No Severity Score: 33.75