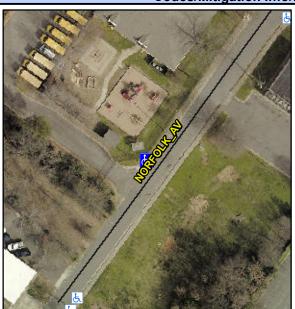

## **Access Compliance Report Public Rights-of-Way** (Curb Ramps)

Intersection ID: 10033047 Main Street: NORFOLK\_AV Cross Street: N/A Location: NW **Severity Score: Overall Compliance: No** ADA ID: 5DB078E3913B Ramp Type: Perp Initial Pass/Fail: Fail 12.5

**Codes/Mitigation Info/Possible Solution** 

Street 1 Name **NORFOLK AV** Stop Condition-Street 2 None Street 2 Name N/A Stop Condition-Street 1 N/A

| Possible Solutions:           | Co  |
|-------------------------------|-----|
| Remove & Replace Entire Ramp. | N/A |
| ·                             | Yes |
|                               | N/A |
|                               | N/A |
|                               | N/A |
|                               | N/A |
| Surveyor Notes:               | N/A |
| N/A                           | N/A |
|                               | N/A |
|                               | N/A |
|                               | N/A |
| PROW/ADA:                     | N/A |
| Not Found, R304.5.3           | N/A |
|                               | N/A |
|                               | N/A |
|                               | N/A |