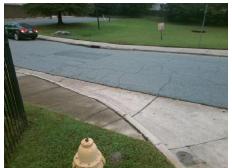

## **Access Compliance Report Public Rights-of-Way** (Curb Ramps)

Intersection ID: 10033047 Main Street: NORFOLK\_AV Cross Street: N/A Location: NW **Severity Score: Overall Compliance: No** ADA ID: 5DB078E3913B Ramp Type: Perp Initial Pass/Fail: Fail 12.5

| Total Cost: | \$<br>1850.00 |
|-------------|---------------|
|             |               |

| Field Measurements/Component Compliance |                       |       |                           |        |                         |      |  |  |
|-----------------------------------------|-----------------------|-------|---------------------------|--------|-------------------------|------|--|--|
| Compl                                   | iance Description     | Data  | Comp                      | liance | Description             | Data |  |  |
| N/A                                     | Ramp Length (in)      | 48.0  | Yes                       | Ram    | Slope (%)               | 6.4  |  |  |
| Yes                                     | Ramp Width (in)       | 48.0  | No                        | Ram    | XSlope (%)              | 6.8  |  |  |
| N/A                                     | Flare Type LT         | N/A   | N/A                       | Flare  | Type RT                 | N/A  |  |  |
| N/A                                     | Flare Slope LT (%)    | N/A   | N/A                       | Flare  | Slope RT (%)            | N/A  |  |  |
| N/A                                     | Flare Traversable LT? | N/A   | N/A Flare Traversable RT? |        | Traversable RT?         | N/A  |  |  |
| N/A                                     | Landing Length (in)   | N/A   | N/A                       | DWS    | Provided?               | N/A  |  |  |
| N/A                                     | Landing Width (in)    | N/A   | N/A                       | DWS    | Contrast?               | N/A  |  |  |
| N/A                                     | Landing Slope (%)     | N/A   | N/A                       | DWS    | Length (in)             | N/A  |  |  |
| N/A                                     | Landing X Slope (%)   | N/A   | N/A                       | DWS    | Full Width?             | N/A  |  |  |
| N/A                                     | Landing Curb? (Y/N)   | N/A   | N/A                       | DWS    | Offset (in)             | N/A  |  |  |
| N/A                                     | Shared Landing?       | N/A   |                           |        |                         |      |  |  |
| N/A                                     | Gutter Ponding?       | N/A   | N/A                       | Gutte  | er Slope (%)            | N/A  |  |  |
| N/A                                     | Gutter Lip Ht (in)    | N/A   | N/A                       | Gutte  | er X Slope (%)          | N/A  |  |  |
| N/A                                     | Painted X Walk1?      | No    | N/A                       | Paint  | ed X Walk2?             | N/A  |  |  |
|                                         | X Walk 1 Direction    | To SE |                           | X Wa   | lk 2 Direction          | N/A  |  |  |
| N/A                                     | X Walk 1 Width (in)   | N/A   | N/A                       | X Wa   | lk 2 Width (in)         | N/A  |  |  |
|                                         | X Walk 1 Slope (%)    | 5.1   |                           | X Wa   | lk 2 Slope (%)          | N/A  |  |  |
|                                         | X Walk 1 X Slope (%)  | 4.7   |                           | X Wa   | lk 2 X Slope (%)        | N/A  |  |  |
| N/A                                     | Ramp inside XWalk1?   | N/A   | N/A                       | Ram    | o inside XWalk2?        | N/A  |  |  |
|                                         | Road Slope (%)        | N/A   | N/A                       | Clear  | Space?                  | N/A  |  |  |
|                                         | Road X Slope (%)      | N/A   | N/A                       | Clear  | Space to XWalk (in)     | N/A  |  |  |
| N/A                                     | Any Obstructions?     | N/A   | N/A                       | Storn  | n Grate/Utility Hazard? | N/A  |  |  |
|                                         | Obstruction Type      |       |                           | Storn  | n Grate/Utility Type    |      |  |  |
|                                         |                       | N/A   |                           |        |                         | N/A  |  |  |
|                                         |                       |       | Yes                       | Surfa  | ce Condition? (G/P)     | Good |  |  |
| A STATE OF                              |                       |       |                           |        |                         |      |  |  |