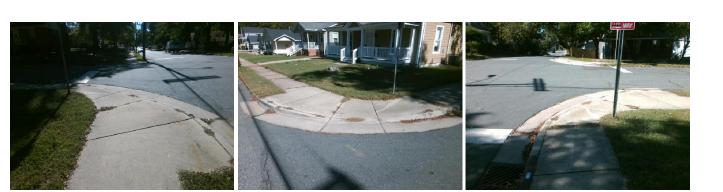

## Access Compliance Report Public Rights-of-Way (Curb Ramps)

| Intersection ID: 11745                  | Main Street: E_19TH_ST C |                                                                             |         |                                             | Cross Street: HARRILL_ST |       |                        |                                | Е     |
|-----------------------------------------|--------------------------|-----------------------------------------------------------------------------|---------|---------------------------------------------|--------------------------|-------|------------------------|--------------------------------|-------|
| ADA ID: 5DB1482A763D                    | Ramp Type: PerpDiag      |                                                                             |         | Initial Pass/Fail: Fail Overall Compliance: |                          |       |                        | Location:<br>o Severity Score: |       |
|                                         |                          |                                                                             | IIIIIai |                                             |                          |       |                        |                                | 21.25 |
| Codes/Mitigation Info/Possible Solution |                          |                                                                             |         | Field Measurements/Component Compliance     |                          |       |                        |                                |       |
|                                         |                          | Possible Solutions:                                                         |         | Compliance Description Data Co              |                          | Comp  | Compliance Description |                                |       |
|                                         |                          | Remove & Replace Curb Ramp W<br>Two New Directional Ramps or<br>Equivalent. |         | N/A                                         | Ramp Length (in)         | 52.0  | Yes                    | Ramp Slope (%)                 | 5.2   |
|                                         |                          |                                                                             | r       | No                                          | Ramp Width (in)          | 36.0  | No                     | Ramp XSlope (%)                | 5.6   |
|                                         |                          |                                                                             |         | N/A                                         | Flare Type LT            | N/A   | N/A                    | Flare Type RT                  | N/A   |
|                                         |                          |                                                                             |         | N/A                                         | Flare Slope LT (%)       | N/A   | N/A                    | Flare Slope RT (%)             | N/A   |
|                                         |                          |                                                                             |         | N/A                                         | Flare Traversable LT?    | N/A   | N/A                    | Flare Traversable RT?          | N/A   |
|                                         |                          |                                                                             |         | N/A                                         | Landing Length (in)      | N/A   | N/A                    | DWS Provided?                  | N/A   |
|                                         |                          | Surveyor Notes:                                                             |         | N/A                                         | Landing Width (in)       | N/A   | N/A                    | DWS Contrast?                  | N/A   |
|                                         |                          | N/A                                                                         |         | N/A                                         | Landing Slope (%)        | N/A   | N/A                    | DWS Length (in)                | N/A   |
| ST SOM                                  |                          |                                                                             |         | N/A                                         | Landing X Slope (%)      | N/A   | N/A                    | DWS Full Width?                | N/A   |
| A A A                                   |                          |                                                                             |         | N/A                                         | Landing Curb? (Y/N)      | N/A   | N/A                    | DWS Offset (in)                | N/A   |
|                                         |                          |                                                                             |         | N/A                                         | Shared Landing?          | N/A   |                        |                                |       |
| and a fer and                           |                          | PROW/ADA:                                                                   |         | N/A                                         | Gutter Ponding?          | N/A   | N/A                    | Gutter Slope (%)               | N/A   |
| and a final and                         |                          | R304.5.1, R304.5.3                                                          |         | N/A                                         | Gutter Lip Ht (in)       | N/A   | N/A                    | Gutter X Slope (%)             | N/A   |
|                                         |                          | ,                                                                           |         | N/A                                         | Painted X Walk1?         | No    | N/A                    | Painted X Walk2?               | No    |
| AS I K a                                | The state                |                                                                             |         |                                             | X Walk 1 Direction       | To NW |                        | X Walk 2 Direction             | To SW |
| A BILL SAL                              | and the                  |                                                                             |         | N/A                                         | X Walk 1 Width (in)      | N/A   | N/A                    | X Walk 2 Width (in)            | N/A   |
| Street 1 Name                           | HARRILL ST               |                                                                             |         |                                             | X Walk 1 Slope (%)       | 2.6   |                        | X Walk 2 Slope (%)             | 7.0   |
| Stop Condition-Street 2                 | StopSign                 |                                                                             |         |                                             | X Walk 1 X Slope (%)     | 5.1   |                        | X Walk 2 X Slope (%)           | 1.6   |
| Street 2 Name                           | E 19TH ST                |                                                                             |         | N/A                                         | Ramp inside XWalk1?      | N/A   | N/A                    | Ramp inside XWalk2?            | N/A   |
| Stop Condition-Street 1                 | StopSign                 |                                                                             |         |                                             | Road Slope (%)           | 3.4   | N/A                    | Clear Space?                   | N/A   |
|                                         |                          |                                                                             |         |                                             | Road X Slope (%)         | 6.0   | N/A                    | Clear Space to XWalk (in)      | N/A   |
|                                         |                          |                                                                             |         | N/A                                         | Any Obstructions?        | N/A   | N/A                    | Storm Grate/Utility Hazard?    | N/A   |
|                                         |                          | Total Cost: \$                                                              | 3200.00 |                                             | Obstruction Type         |       |                        | Storm Grate/Utility Type       |       |
|                                         |                          |                                                                             |         |                                             |                          | N/A   |                        |                                | N/A   |
|                                         |                          |                                                                             |         |                                             |                          |       |                        |                                |       |