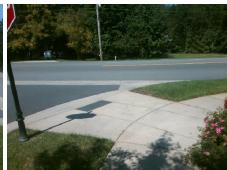

## Access Compliance Report Public Rights-of-Way (Curb Ramps)

Intersection ID: 49176 Main Street: MCKEE\_RD Cross Street: FRED\_GUTT\_DR Location: SE

ADA ID: 5DB6399A2194 Ramp Type: PerpDiag Initial Pass/Fail: Fail Overall Compliance: No Severity Score: 10

Remove & Replace Curb Ramp With
Two New Directional Ramps or
Equivalent.

Surveyor Notes:
N/A

PROW/ADA:
Not Found, R304.5.1, R304.5.3

Total Cost: \$ 3200.00

| Field Measurements/Component Compliance |                       |      |      |                             |       |
|-----------------------------------------|-----------------------|------|------|-----------------------------|-------|
| Compliance Description                  |                       | Data | Comp | liance Description          | Data  |
| N/A                                     | Ramp Length (in)      | 96.0 | Yes  | Ramp Slope (%)              | 6.7   |
| No                                      | Ramp Width (in)       | 46.0 | No   | Ramp XSlope (%)             | 2.9   |
| N/A                                     | Flare Type LT         | N/A  | N/A  | Flare Type RT               | N/A   |
| N/A                                     | Flare Slope LT (%)    | N/A  | N/A  | Flare Slope RT (%)          | N/A   |
| N/A                                     | Flare Traversable LT? | N/A  | N/A  | Flare Traversable RT?       | N/A   |
| N/A                                     | Landing Length (in)   | N/A  | N/A  | DWS Provided?               | N/A   |
| N/A                                     | Landing Width (in)    | N/A  | N/A  | DWS Contrast?               | N/A   |
| N/A                                     | Landing Slope (%)     | N/A  | N/A  | DWS Length (in)             | N/A   |
| N/A                                     | Landing X Slope (%)   | N/A  | N/A  | DWS Full Width?             | N/A   |
| N/A                                     | Landing Curb? (Y/N)   | N/A  | N/A  | DWS Offset (in)             | N/A   |
| N/A                                     | Shared Landing?       | N/A  |      |                             |       |
| N/A                                     | Gutter Ponding?       | N/A  | N/A  | Gutter Slope (%)            | N/A   |
| N/A                                     | Gutter Lip Ht (in)    | N/A  | N/A  | Gutter X Slope (%)          | N/A   |
| N/A                                     | Painted X Walk1?      | No   | N/A  | Painted X Walk2?            | No    |
|                                         | X Walk 1 Direction    | To N |      | X Walk 2 Direction          | To SW |
| N/A                                     | X Walk 1 Width (in)   | N/A  | N/A  | X Walk 2 Width (in)         | N/A   |
|                                         | X Walk 1 Slope (%)    | 2.5  |      | X Walk 2 Slope (%)          | 0.0   |
|                                         | X Walk 1 X Slope (%)  | 0.4  |      | X Walk 2 X Slope (%)        | 2.8   |
| N/A                                     | Ramp inside XWalk1?   | N/A  | N/A  | Ramp inside XWalk2?         | N/A   |
|                                         | Road Slope (%)        | 3.8  | N/A  | Clear Space?                | N/A   |
|                                         | Road X Slope (%)      | 0.7  | N/A  | Clear Space to XWalk (in)   | N/A   |
| N/A                                     | Any Obstructions?     | N/A  | N/A  | Storm Grate/Utility Hazard? | N/A   |
|                                         | Obstruction Type      |      |      | Storm Grate/Utility Type    |       |
|                                         |                       | N/A  |      |                             | N/A   |
|                                         |                       |      | Yes  | Surface Condition? (G/P)    | Good  |
|                                         | Acres                 |      |      |                             |       |