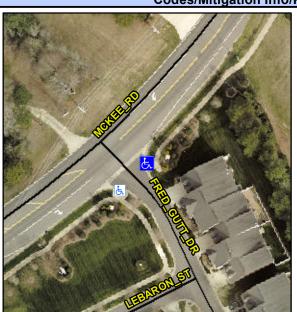

## Access Compliance Report Public Rights-of-Way (Curb Ramps)

Intersection ID: 49176 Main Street: MCKEE\_RD Cross Street: FRED\_GUTT\_DR Location: SE

ADA ID: 5DB6399A2194 Ramp Type: PerpDiag Initial Pass/Fail: Fail Overall Compliance: No Severity Score: 10