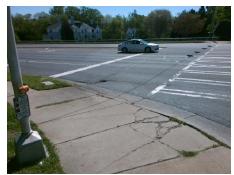

## **Access Compliance Report Public Rights-of-Way** (Curb Ramps)

Intersection ID: 20640 Main Street: S TRYON ST Cross Street: YAGER\_CREEK\_DR Location:

**ADA ID: 5DBFACEF5C31** Ramp Type: Perp Initial Pass/Fail: Fail **Overall Compliance: No** Severity Score: 33.75

Total Cost: 2050.00

| Field Measurements/Component Compliance |                       |       |       |       |                         |      |
|-----------------------------------------|-----------------------|-------|-------|-------|-------------------------|------|
| Compl                                   | iance Description     | Data  | Compl | iance | Description             | Data |
| N/A                                     | Ramp Length (in)      | 89.0  | No    | Ramp  | Slope (%)               | 8.6  |
| No                                      | Ramp Width (in)       | 43.5  | No    | Ramp  | XSlope (%)              | 6.2  |
| N/A                                     | Flare Type LT         | N/A   | N/A   | Flare | Type RT                 | N/A  |
| N/A                                     | Flare Slope LT (%)    | N/A   | N/A   | Flare | Slope RT (%)            | N/A  |
| N/A                                     | Flare Traversable LT? | N/A   | N/A   | Flare | Traversable RT?         | N/A  |
| N/A                                     | Landing Length (in)   | N/A   | N/A   | DWS   | Provided?               | N/A  |
| N/A                                     | Landing Width (in)    | N/A   | N/A   | DWS   | Contrast?               | N/A  |
| N/A                                     | Landing Slope (%)     | N/A   | N/A   | DWS   | Length (in)             | N/A  |
| N/A                                     | Landing X Slope (%)   | N/A   | N/A   | DWS   | Full Width?             | N/A  |
| N/A                                     | Landing Curb? (Y/N)   | N/A   | N/A   | DWS   | Offset (in)             | N/A  |
| N/A                                     | Shared Landing?       | N/A   |       |       |                         |      |
| N/A                                     | Gutter Ponding?       | N/A   | N/A   | Gutte | er Slope (%)            | N/A  |
| N/A                                     | Gutter Lip Ht (in)    | N/A   | N/A   | Gutte | er X Slope (%)          | N/A  |
| N/A                                     | Painted X Walk1?      | Yes   | N/A   | Paint | ed X Walk2?             | N/A  |
|                                         | X Walk 1 Direction    | To SE |       | X Wa  | lk 2 Direction          | N/A  |
| N/A                                     | X Walk 1 Width (in)   | 109.0 | N/A   | X Wa  | lk 2 Width (in)         | N/A  |
|                                         | X Walk 1 Slope (%)    | 0.7   |       | X Wa  | lk 2 Slope (%)          | N/A  |
|                                         | X Walk 1 X Slope (%)  | 4.4   |       | X Wa  | lk 2 X Slope (%)        | N/A  |
| N/A                                     | Ramp inside XWalk1?   | No    | N/A   | Ram   | o inside XWalk2?        | N/A  |
|                                         | Road Slope (%)        | N/A   | N/A   | Clear | Space?                  | N/A  |
|                                         | Road X Slope (%)      | N/A   | N/A   | Clear | Space to XWalk (in)     | N/A  |
| N/A                                     | Any Obstructions?     | N/A   | N/A   | Storn | n Grate/Utility Hazard? | N/A  |
|                                         | Obstruction Type      |       |       | Storn | n Grate/Utility Type    |      |
|                                         |                       | N/A   |       |       |                         | N/A  |
|                                         |                       |       | Yes   | Surfa | ce Condition? (G/P)     | Good |
|                                         | 100 1 may 1-1         |       |       |       |                         |      |