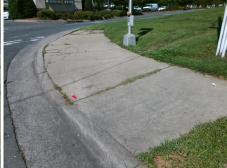

## **Access Compliance Report Public Rights-of-Way** (Curb Ramps)

Intersection ID: 20640 Main Street: S TRYON ST Cross Street: YAGER\_CREEK\_DR Location:

**ADA ID: 5DBFACEF5C31** Ramp Type: Perp Initial Pass/Fail: Fail **Overall Compliance: No** Severity Score: 33.75

Total Cost: 2050.00

| Field Measurements/Component Compliance |                       |       |       |       |                         |      |
|-----------------------------------------|-----------------------|-------|-------|-------|-------------------------|------|
| Compl                                   | iance Description     | Data  | Compl | iance | Description             | Data |
| N/A                                     | Ramp Length (in)      | 89.0  | No    | Ramp  | Slope (%)               | 8.6  |
| No                                      | Ramp Width (in)       | 43.5  | No    | Ramp  | XSlope (%)              | 6.2  |
| N/A                                     | Flare Type LT         | N/A   | N/A   | Flare | Type RT                 | N/A  |
| N/A                                     | Flare Slope LT (%)    | N/A   | N/A   | Flare | Slope RT (%)            | N/A  |
| N/A                                     | Flare Traversable LT? | N/A   | N/A   | Flare | Traversable RT?         | N/A  |
| N/A                                     | Landing Length (in)   | N/A   | N/A   | DWS   | Provided?               | N/A  |
| N/A                                     | Landing Width (in)    | N/A   | N/A   | DWS   | Contrast?               | N/A  |
| N/A                                     | Landing Slope (%)     | N/A   | N/A   | DWS   | Length (in)             | N/A  |
| N/A                                     | Landing X Slope (%)   | N/A   | N/A   | DWS   | Full Width?             | N/A  |
| N/A                                     | Landing Curb? (Y/N)   | N/A   | N/A   | DWS   | Offset (in)             | N/A  |
| N/A                                     | Shared Landing?       | N/A   |       |       |                         |      |
| N/A                                     | Gutter Ponding?       | N/A   | N/A   | Gutte | er Slope (%)            | N/A  |
| N/A                                     | Gutter Lip Ht (in)    | N/A   | N/A   | Gutte | er X Slope (%)          | N/A  |
| N/A                                     | Painted X Walk1?      | Yes   | N/A   | Paint | ed X Walk2?             | N/A  |
|                                         | X Walk 1 Direction    | To SE |       | X Wa  | lk 2 Direction          | N/A  |
| N/A                                     | X Walk 1 Width (in)   | 109.0 | N/A   | X Wa  | lk 2 Width (in)         | N/A  |
|                                         | X Walk 1 Slope (%)    | 0.7   |       | X Wa  | lk 2 Slope (%)          | N/A  |
|                                         | X Walk 1 X Slope (%)  | 4.4   |       | X Wa  | lk 2 X Slope (%)        | N/A  |
| N/A                                     | Ramp inside XWalk1?   | No    | N/A   | Ram   | o inside XWalk2?        | N/A  |
|                                         | Road Slope (%)        | N/A   | N/A   | Clear | Space?                  | N/A  |
|                                         | Road X Slope (%)      | N/A   | N/A   | Clear | Space to XWalk (in)     | N/A  |
| N/A                                     | Any Obstructions?     | N/A   | N/A   | Storn | n Grate/Utility Hazard? | N/A  |
|                                         | Obstruction Type      |       |       | Storn | n Grate/Utility Type    |      |
|                                         |                       | N/A   |       |       |                         | N/A  |
|                                         |                       |       | Yes   | Surfa | ce Condition? (G/P)     | Good |
|                                         | 100 1 may 1-1         |       |       |       |                         |      |