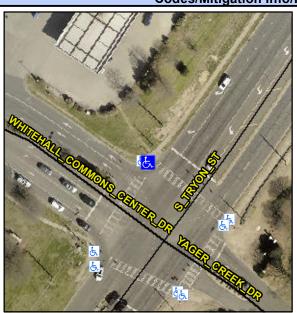

## **Access Compliance Report Public Rights-of-Way** (Curb Ramps)

Intersection ID: 20640 Main Street: S TRYON ST Cross Street: YAGER\_CREEK\_DR Location:

**ADA ID: 5DBFACEF5C31** Ramp Type: Perp Initial Pass/Fail: Fail **Overall Compliance: No** Severity Score: 33.75

## **Codes/Mitigation Info/Possible Solution**

S TRYON ST Street 1 Name Stop Condition-Street 2 Signal Street 2 Name N/A Stop Condition-Street 1 N/A Possible Solutions: Remove & Replace Entire Ramp. Restripe Crosswalk. Surveyor Notes: N/A PROW/ADA: Not Found, R304.5.1, R304.2.2, R304.5.3