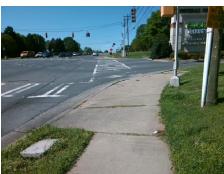

## **Access Compliance Report Public Rights-of-Way** (Curb Ramps)

Intersection ID: 20640 Main Street: S TRYON ST Cross Street: YAGER\_CREEK\_DR Location:

**ADA ID: 5DBFACEF5C31** Ramp Type: Perp Initial Pass/Fail: Fail **Overall Compliance: No** Severity Score: 33.75

Total Cost: 2050.00

| Field Measurements/Component Compliance |                       |       |       |       |                         |      |
|-----------------------------------------|-----------------------|-------|-------|-------|-------------------------|------|
| Compl                                   | iance Description     | Data  | Compl | iance | Description             | Data |
| N/A                                     | Ramp Length (in)      | 89.0  | No    | Ramp  | Slope (%)               | 8.6  |
| No                                      | Ramp Width (in)       | 43.5  | No    | Ramp  | XSlope (%)              | 6.2  |
| N/A                                     | Flare Type LT         | N/A   | N/A   | Flare | Type RT                 | N/A  |
| N/A                                     | Flare Slope LT (%)    | N/A   | N/A   | Flare | Slope RT (%)            | N/A  |
| N/A                                     | Flare Traversable LT? | N/A   | N/A   | Flare | Traversable RT?         | N/A  |
| N/A                                     | Landing Length (in)   | N/A   | N/A   | DWS   | Provided?               | N/A  |
| N/A                                     | Landing Width (in)    | N/A   | N/A   | DWS   | Contrast?               | N/A  |
| N/A                                     | Landing Slope (%)     | N/A   | N/A   | DWS   | Length (in)             | N/A  |
| N/A                                     | Landing X Slope (%)   | N/A   | N/A   | DWS   | Full Width?             | N/A  |
| N/A                                     | Landing Curb? (Y/N)   | N/A   | N/A   | DWS   | Offset (in)             | N/A  |
| N/A                                     | Shared Landing?       | N/A   |       |       |                         |      |
| N/A                                     | Gutter Ponding?       | N/A   | N/A   | Gutte | er Slope (%)            | N/A  |
| N/A                                     | Gutter Lip Ht (in)    | N/A   | N/A   | Gutte | er X Slope (%)          | N/A  |
| N/A                                     | Painted X Walk1?      | Yes   | N/A   | Paint | ed X Walk2?             | N/A  |
|                                         | X Walk 1 Direction    | To SE |       | X Wa  | lk 2 Direction          | N/A  |
| N/A                                     | X Walk 1 Width (in)   | 109.0 | N/A   | X Wa  | lk 2 Width (in)         | N/A  |
|                                         | X Walk 1 Slope (%)    | 0.7   |       | X Wa  | lk 2 Slope (%)          | N/A  |
|                                         | X Walk 1 X Slope (%)  | 4.4   |       | X Wa  | lk 2 X Slope (%)        | N/A  |
| N/A                                     | Ramp inside XWalk1?   | No    | N/A   | Ram   | o inside XWalk2?        | N/A  |
|                                         | Road Slope (%)        | N/A   | N/A   | Clear | Space?                  | N/A  |
|                                         | Road X Slope (%)      | N/A   | N/A   | Clear | Space to XWalk (in)     | N/A  |
| N/A                                     | Any Obstructions?     | N/A   | N/A   | Storn | n Grate/Utility Hazard? | N/A  |
|                                         | Obstruction Type      |       |       | Storn | n Grate/Utility Type    |      |
|                                         |                       | N/A   |       |       |                         | N/A  |
|                                         |                       |       | Yes   | Surfa | ce Condition? (G/P)     | Good |
|                                         | 100 1 may 1-1         |       |       |       |                         |      |