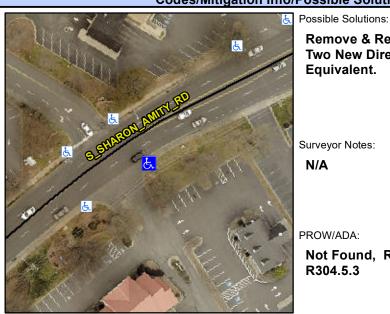

Surface Condition? (G/P)

To SW

Intersection ID: 10036927 Main Street: S SHARON AMITY RD Cross Street: N/A Location: SE Initial Pass/Fail: Fail **Overall Compliance: No** Severity Score: 46.25 ADA ID: 5DC14E5E3225 Ramp Type: PerpDiag

**Codes/Mitigation Info/Possible Solution** 

None

## Field Measurements/Component Compliance

N/A

Yes

**S SHARON AMITY RD** Street 1 Name Stop Condition-Street 2 **ENTRANCE** Street 2 Name Stop Condition-Street 1 StopSign Remove & Replace Curb Ramp With Two New Directional Ramps or Equivalent.

Surveyor Notes: N/A

PROW/ADA:

Not Found, R304.5.1, R304.2.2, R304.5.3

Compliance Description Data Compliance Description No N/A Ramp Length (in) 60.0 Ramp Slope (%) No Ramp XSlope (%) No Ramp Width (in) 36.0 N/A N/A Flare Type LT N/A Flare Type RT N/A Flare Slope LT (%) N/A N/A Flare Slope RT (%) N/A Flare Traversable LT? N/A N/A Flare Traversable RT? N/A Landing Length (in) N/A N/A **DWS Provided?** N/A Landing Width (in) N/A N/A **DWS Contrast?** N/A N/A N/A Landing Slope (%) DWS Length (in) N/A Landing X Slope (%) N/A N/A DWS Full Width? N/A Landing Curb? (Y/N) N/A N/A DWS Offset (in) N/A N/A Shared Landing? N/A **Gutter Ponding?** N/A N/A Gutter Slope (%) N/A Gutter Lip Ht (in) 1.0 N/A Gutter X Slope (%) N/A Painted X Walk1? No N/A Painted X Walk2? X Walk 1 Direction To NW X Walk 2 Direction N/A N/A X Walk 2 Width (in) X Walk 1 Width (in) X Walk 1 Slope (%) 0.5 X Walk 2 Slope (%) X Walk 1 X Slope (%) 6.8 X Walk 2 X Slope (%) N/A Ramp inside XWalk1? N/A N/A Ramp inside XWalk2? Road Slope (%) 8.2 N/A Clear Space? N/A Road X Slope (%) 1.2 Clear Space to XWalk (in) N/A N/A N/A Any Obstructions? Storm Grate/Utility Hazard?