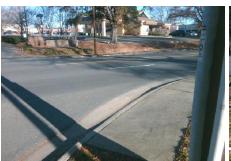

Surface Condition? (G/P)

To SW

Intersection ID: 10036927 Main Street: S SHARON AMITY RD Cross Street: N/A Location: SE Initial Pass/Fail: Fail **Overall Compliance: No** Severity Score: 46.25 ADA ID: 5DC14E5E3225 Ramp Type: PerpDiag

## Field Measurements/Component Compliance

N/A

Yes

**S SHARON AMITY RD** Street 1 Name Stop Condition-Street 2 **ENTRANCE** Street 2 Name Stop Condition-Street 1 StopSign Remove & Replace Curb Ramp With Two New Directional Ramps or Equivalent.

Surveyor Notes: N/A

PROW/ADA:

Not Found, R304.5.1, R304.2.2, R304.5.3

Compliance Description Data Compliance Description No N/A Ramp Length (in) 60.0 Ramp Slope (%) No Ramp XSlope (%) No Ramp Width (in) 36.0 N/A N/A Flare Type LT N/A Flare Type RT N/A Flare Slope LT (%) N/A N/A Flare Slope RT (%) N/A Flare Traversable LT? N/A N/A Flare Traversable RT? N/A Landing Length (in) N/A N/A **DWS Provided?** N/A Landing Width (in) N/A N/A **DWS Contrast?** N/A N/A N/A Landing Slope (%) DWS Length (in) N/A Landing X Slope (%) N/A N/A DWS Full Width? N/A Landing Curb? (Y/N) N/A N/A DWS Offset (in) N/A N/A Shared Landing? N/A **Gutter Ponding?** N/A N/A Gutter Slope (%) N/A Gutter Lip Ht (in) 1.0 N/A Gutter X Slope (%) N/A Painted X Walk1? No N/A Painted X Walk2? X Walk 1 Direction To NW X Walk 2 Direction N/A N/A X Walk 2 Width (in) X Walk 1 Width (in) X Walk 1 Slope (%) 0.5 X Walk 2 Slope (%) X Walk 1 X Slope (%) 6.8 X Walk 2 X Slope (%) N/A Ramp inside XWalk1? N/A N/A Ramp inside XWalk2? Road Slope (%) 8.2 N/A Clear Space? N/A Road X Slope (%) 1.2 Clear Space to XWalk (in) N/A N/A N/A Any Obstructions? Storm Grate/Utility Hazard?