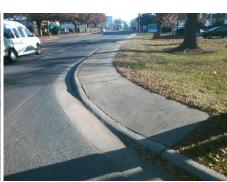

Surface Condition? (G/P)

To SW

Intersection ID: 10036927 Main Street: S SHARON AMITY RD Cross Street: N/A Location: SE Initial Pass/Fail: Fail **Overall Compliance: No** Severity Score: 46.25 ADA ID: 5DC14E5E3225 Ramp Type: PerpDiag

## Field Measurements/Component Compliance

N/A

Yes

**S SHARON AMITY RD** Street 1 Name Stop Condition-Street 2 **ENTRANCE** Street 2 Name Stop Condition-Street 1 StopSign Remove & Replace Curb Ramp With Two New Directional Ramps or Equivalent.

Surveyor Notes: N/A

PROW/ADA:

Not Found, R304.5.1, R304.2.2, R304.5.3

Compliance Description Data Compliance Description No N/A Ramp Length (in) 60.0 Ramp Slope (%) No Ramp XSlope (%) No Ramp Width (in) 36.0 N/A N/A Flare Type LT N/A Flare Type RT N/A Flare Slope LT (%) N/A N/A Flare Slope RT (%) N/A Flare Traversable LT? N/A N/A Flare Traversable RT? N/A Landing Length (in) N/A N/A **DWS Provided?** N/A Landing Width (in) N/A N/A **DWS Contrast?** N/A N/A N/A Landing Slope (%) DWS Length (in) N/A Landing X Slope (%) N/A N/A DWS Full Width? N/A Landing Curb? (Y/N) N/A N/A DWS Offset (in) N/A N/A Shared Landing? N/A **Gutter Ponding?** N/A N/A Gutter Slope (%) N/A Gutter Lip Ht (in) 1.0 N/A Gutter X Slope (%) N/A Painted X Walk1? No N/A Painted X Walk2? X Walk 1 Direction To NW X Walk 2 Direction N/A N/A X Walk 2 Width (in) X Walk 1 Width (in) X Walk 1 Slope (%) 0.5 X Walk 2 Slope (%) X Walk 1 X Slope (%) 6.8 X Walk 2 X Slope (%) N/A Ramp inside XWalk1? N/A N/A Ramp inside XWalk2? Road Slope (%) 8.2 N/A Clear Space? N/A Road X Slope (%) 1.2 Clear Space to XWalk (in) N/A N/A N/A Any Obstructions? Storm Grate/Utility Hazard?