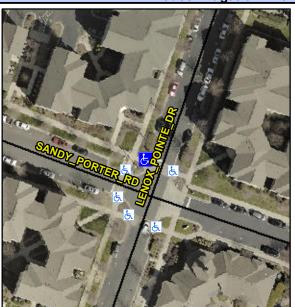

## Access Compliance Report Public Rights-of-Way (Curb Ramps)

Intersection ID: 50464Main Street:LENOX\_POINTE\_DRCross Street:SANDY\_PORTER\_RDLocation:NWADA ID: 5DC5F364D464Ramp Type:PerpInitial Pass/Fail:FailOverall Compliance:NoSeverity Score:1.25