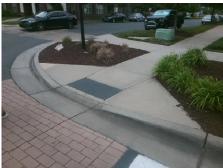

## Field Measurements/Component Compliance

Street 1 Name

Stop Condition-Street 2

StopSign
Street 2 Name

N/A

Stop Condition-Street 1

N/A

| Possible Solution             |     |
|-------------------------------|-----|
| Possible Solutions:           | Con |
| Remove & Replace Entire Ramp. | N/A |
| ·                             | Yes |
|                               | N/A |
|                               | N/A |
|                               | N/A |
|                               | N/A |
| Surveyor Notes:               | N/A |
| N/A                           | N/A |
|                               | N/A |
|                               | N/A |
|                               | N/A |
| PROW/ADA:                     | N/A |
| Not Found, R304.5.3           | N/A |
| ,                             | N/A |
|                               | N/A |
|                               | N/A |
|                               |     |

| Total Cost: | \$<br>1850.00 |
|-------------|---------------|
|             |               |
|             |               |

| Comp | liance Description    | Data  | Comp | liance Description          | Data |
|------|-----------------------|-------|------|-----------------------------|------|
| N/A  | Ramp Length (in)      | 130.5 | Yes  | Ramp Slope (%)              | 6.3  |
| Yes  | Ramp Width (in)       | 48.0  | No   | Ramp XSlope (%)             | 2.6  |
| N/A  | Flare Type LT         | N/A   | N/A  | I/ <b>A</b> Flare Type RT   |      |
| N/A  | Flare Slope LT (%)    | N/A   | N/A  | N/A Flare Slope RT (%)      |      |
| N/A  | Flare Traversable LT? | N/A   | N/A  | Flare Traversable RT?       | N/A  |
| N/A  | Landing Length (in)   | N/A   | N/A  | DWS Provided?               | N/A  |
| N/A  | Landing Width (in)    | N/A   | N/A  | DWS Contrast?               | N/A  |
| N/A  | Landing Slope (%)     | N/A   | N/A  | DWS Length (in)             | N/A  |
| N/A  | Landing X Slope (%)   | N/A   | N/A  | DWS Full Width?             | N/A  |
| N/A  | Landing Curb? (Y/N)   | N/A   | N/A  | DWS Offset (in)             | N/A  |
| N/A  | Shared Landing?       | N/A   |      |                             |      |
| N/A  | Gutter Ponding?       | N/A   | N/A  | Gutter Slope (%)            | N/A  |
| N/A  | Gutter Lip Ht (in)    | N/A   | N/A  | Gutter X Slope (%)          | N/A  |
| N/A  | Painted X Walk1?      | Yes   | N/A  | Painted X Walk2?            | N/A  |
|      | X Walk 1 Direction    | To E  |      | X Walk 2 Direction          | N/A  |
| N/A  | X Walk 1 Width (in)   | 144.0 | N/A  | X Walk 2 Width (in)         | N/A  |
|      | X Walk 1 Slope (%)    | 1.0   |      | X Walk 2 Slope (%)          | N/A  |
|      | X Walk 1 X Slope (%)  | 1.3   |      | X Walk 2 X Slope (%)        | N/A  |
| N/A  | Ramp inside XWalk1?   | Yes   | N/A  | Ramp inside XWalk2?         | N/A  |
|      | Road Slope (%)        | N/A   | N/A  | Clear Space?                | N/A  |
|      | Road X Slope (%)      | N/A   | N/A  | Clear Space to XWalk (in)   | N/A  |
| N/A  | Any Obstructions?     | N/A   | N/A  | Storm Grate/Utility Hazard? | N/A  |
|      | Obstruction Type      |       |      | Storm Grate/Utility Type    |      |
|      |                       | N/A   |      |                             | N/A  |
|      |                       |       | Yes  | Surface Condition? (G/P)    | Good |
| - 30 | The second second     |       |      |                             |      |
| 1    |                       |       |      |                             |      |