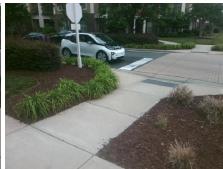

## Field Measurements/Component Compliance

Street 1 Name

Stop Condition-Street 2

StopSign
Street 2 Name

N/A

Stop Condition-Street 1

N/A

| Possible Solution             |     |
|-------------------------------|-----|
| Possible Solutions:           | Con |
| Remove & Replace Entire Ramp. | N/A |
| ·                             | Yes |
|                               | N/A |
|                               | N/A |
|                               | N/A |
|                               | N/A |
| Surveyor Notes:               | N/A |
| N/A                           | N/A |
|                               | N/A |
|                               | N/A |
|                               | N/A |
| PROW/ADA:                     | N/A |
| Not Found, R304.5.3           | N/A |
| ,                             | N/A |
|                               | N/A |
|                               | N/A |
|                               |     |

| Total Cost: | \$<br>1850.00 |
|-------------|---------------|
|             |               |
|             |               |

| Comp | liance Description    | Data  | Comp | liance Description          | Data |
|------|-----------------------|-------|------|-----------------------------|------|
| N/A  | Ramp Length (in)      | 130.5 | Yes  | Ramp Slope (%)              | 6.3  |
| Yes  | Ramp Width (in)       | 48.0  | No   | Ramp XSlope (%)             | 2.6  |
| N/A  | Flare Type LT         | N/A   | N/A  | I/ <b>A</b> Flare Type RT   |      |
| N/A  | Flare Slope LT (%)    | N/A   | N/A  | N/A Flare Slope RT (%)      |      |
| N/A  | Flare Traversable LT? | N/A   | N/A  | Flare Traversable RT?       | N/A  |
| N/A  | Landing Length (in)   | N/A   | N/A  | DWS Provided?               | N/A  |
| N/A  | Landing Width (in)    | N/A   | N/A  | DWS Contrast?               | N/A  |
| N/A  | Landing Slope (%)     | N/A   | N/A  | DWS Length (in)             | N/A  |
| N/A  | Landing X Slope (%)   | N/A   | N/A  | DWS Full Width?             | N/A  |
| N/A  | Landing Curb? (Y/N)   | N/A   | N/A  | DWS Offset (in)             | N/A  |
| N/A  | Shared Landing?       | N/A   |      |                             |      |
| N/A  | Gutter Ponding?       | N/A   | N/A  | Gutter Slope (%)            | N/A  |
| N/A  | Gutter Lip Ht (in)    | N/A   | N/A  | Gutter X Slope (%)          | N/A  |
| N/A  | Painted X Walk1?      | Yes   | N/A  | Painted X Walk2?            | N/A  |
|      | X Walk 1 Direction    | To E  |      | X Walk 2 Direction          | N/A  |
| N/A  | X Walk 1 Width (in)   | 144.0 | N/A  | X Walk 2 Width (in)         | N/A  |
|      | X Walk 1 Slope (%)    | 1.0   |      | X Walk 2 Slope (%)          | N/A  |
|      | X Walk 1 X Slope (%)  | 1.3   |      | X Walk 2 X Slope (%)        | N/A  |
| N/A  | Ramp inside XWalk1?   | Yes   | N/A  | Ramp inside XWalk2?         | N/A  |
|      | Road Slope (%)        | N/A   | N/A  | Clear Space?                | N/A  |
|      | Road X Slope (%)      | N/A   | N/A  | Clear Space to XWalk (in)   | N/A  |
| N/A  | Any Obstructions?     | N/A   | N/A  | Storm Grate/Utility Hazard? | N/A  |
|      | Obstruction Type      |       |      | Storm Grate/Utility Type    |      |
|      |                       | N/A   |      |                             | N/A  |
|      |                       |       | Yes  | Surface Condition? (G/P)    | Good |
| - 30 | The second second     |       |      |                             |      |
| 1    |                       |       |      |                             |      |