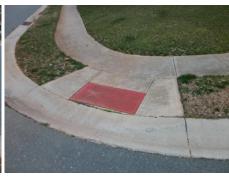

## Field Measurements/Component Compliance

Street 1 Name
Stop Condition-Street 2
Street 2 Name
Stop Condition-Street 1

SEAMILL RD None KINNAIRDS ST StopSign Possible Solutions:

Remove & Replace Curb Ramp With Two New Directional Ramps or Equivalent.

Surveyor Notes:

N/A

PROW/ADA:

Not Found, R304.5.1, R304.2.2

Total Cost: \$ 3200.00

| Compliance Description |                       | Data  | Compliance Description |                             | Data  |
|------------------------|-----------------------|-------|------------------------|-----------------------------|-------|
| N/A                    | Ramp Length (in)      | 47.0  | No                     | Ramp Slope (%)              | 8.5   |
| No                     | Ramp Width (in)       | 47.5  | Yes                    | Ramp XSlope (%)             | 0.4   |
| N/A                    | Flare Type LT         | N/A   | N/A                    | Flare Type RT               | N/A   |
| N/A                    | Flare Slope LT (%)    | N/A   | N/A                    | Flare Slope RT (%)          | N/A   |
| N/A                    | Flare Traversable LT? | N/A   | N/A                    | Flare Traversable RT?       | N/A   |
| N/A                    | Landing Length (in)   | N/A   | N/A                    | DWS Provided?               | N/A   |
| N/A                    | Landing Width (in)    | N/A   | N/A                    | DWS Contrast?               | N/A   |
| N/A                    | Landing Slope (%)     | N/A   | N/A                    | DWS Length (in)             | N/A   |
| N/A                    | Landing X Slope (%)   | N/A   | N/A                    | DWS Full Width?             | N/A   |
| N/A                    | Landing Curb? (Y/N)   | N/A   | N/A                    | DWS Offset (in)             | N/A   |
| N/A                    | Shared Landing?       | N/A   |                        |                             |       |
| N/A                    | Gutter Ponding?       | N/A   | N/A                    | Gutter Slope (%)            | N/A   |
| N/A                    | Gutter Lip Ht (in)    | N/A   | N/A                    | Gutter X Slope (%)          | N/A   |
| N/A                    | Painted X Walk1?      | No    | N/A                    | Painted X Walk2?            | No    |
|                        | X Walk 1 Direction    | To NW |                        | X Walk 2 Direction          | To SW |
| N/A                    | X Walk 1 Width (in)   | N/A   | N/A                    | X Walk 2 Width (in)         | N/A   |
|                        | X Walk 1 Slope (%)    | 1.1   |                        | X Walk 2 Slope (%)          | 2.0   |
|                        | X Walk 1 X Slope (%)  | 2.4   |                        | X Walk 2 X Slope (%)        | 2.9   |
| N/A                    | Ramp inside XWalk1?   | N/A   | N/A                    | Ramp inside XWalk2?         | N/A   |
|                        | Road Slope (%)        | 1.2   | N/A                    | Clear Space?                | N/A   |
|                        | Road X Slope (%)      | 1.5   | N/A                    | Clear Space to XWalk (in)   | N/A   |
| N/A                    | Any Obstructions?     | N/A   | N/A                    | Storm Grate/Utility Hazard? | N/A   |
|                        | Obstruction Type      |       | l                      | Storm Grate/Utility Type    |       |
|                        |                       | N/A   |                        |                             | N/A   |
|                        |                       |       | Yes                    | Surface Condition? (G/P)    | Good  |