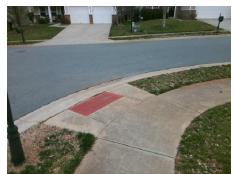

## Field Measurements/Component Compliance

Street 1 Name
Stop Condition-Street 2
Street 2 Name
Stop Condition-Street 1

SEAMILL RD None KINNAIRDS ST StopSign Possible Solutions:

Remove & Replace Curb Ramp With Two New Directional Ramps or Equivalent.

Surveyor Notes:

N/A

PROW/ADA:

Not Found, R304.5.1, R304.2.2

Total Cost: \$ 3200.00

| Compliance Description |                       | Data  | Compliance Description |                             | Data  |
|------------------------|-----------------------|-------|------------------------|-----------------------------|-------|
| N/A                    | Ramp Length (in)      | 47.0  | No                     | Ramp Slope (%)              | 8.5   |
| No                     | Ramp Width (in)       | 47.5  | Yes                    | Ramp XSlope (%)             | 0.4   |
| N/A                    | Flare Type LT         | N/A   | N/A                    | Flare Type RT               | N/A   |
| N/A                    | Flare Slope LT (%)    | N/A   | N/A                    | Flare Slope RT (%)          | N/A   |
| N/A                    | Flare Traversable LT? | N/A   | N/A                    | Flare Traversable RT?       | N/A   |
| N/A                    | Landing Length (in)   | N/A   | N/A                    | DWS Provided?               | N/A   |
| N/A                    | Landing Width (in)    | N/A   | N/A                    | DWS Contrast?               | N/A   |
| N/A                    | Landing Slope (%)     | N/A   | N/A                    | DWS Length (in)             | N/A   |
| N/A                    | Landing X Slope (%)   | N/A   | N/A                    | DWS Full Width?             | N/A   |
| N/A                    | Landing Curb? (Y/N)   | N/A   | N/A                    | DWS Offset (in)             | N/A   |
| N/A                    | Shared Landing?       | N/A   |                        |                             |       |
| N/A                    | Gutter Ponding?       | N/A   | N/A                    | Gutter Slope (%)            | N/A   |
| N/A                    | Gutter Lip Ht (in)    | N/A   | N/A                    | Gutter X Slope (%)          | N/A   |
| N/A                    | Painted X Walk1?      | No    | N/A                    | Painted X Walk2?            | No    |
|                        | X Walk 1 Direction    | To NW |                        | X Walk 2 Direction          | To SW |
| N/A                    | X Walk 1 Width (in)   | N/A   | N/A                    | X Walk 2 Width (in)         | N/A   |
|                        | X Walk 1 Slope (%)    | 1.1   |                        | X Walk 2 Slope (%)          | 2.0   |
|                        | X Walk 1 X Slope (%)  | 2.4   |                        | X Walk 2 X Slope (%)        | 2.9   |
| N/A                    | Ramp inside XWalk1?   | N/A   | N/A                    | Ramp inside XWalk2?         | N/A   |
|                        | Road Slope (%)        | 1.2   | N/A                    | Clear Space?                | N/A   |
|                        | Road X Slope (%)      | 1.5   | N/A                    | Clear Space to XWalk (in)   | N/A   |
| N/A                    | Any Obstructions?     | N/A   | N/A                    | Storm Grate/Utility Hazard? | N/A   |
|                        | Obstruction Type      |       | l                      | Storm Grate/Utility Type    |       |
|                        |                       | N/A   |                        |                             | N/A   |
|                        |                       |       | Yes                    | Surface Condition? (G/P)    | Good  |