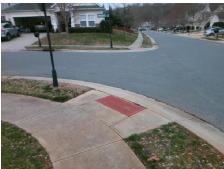

## Field Measurements/Component Compliance

Street 1 Name
Stop Condition-Street 2
Street 2 Name
Stop Condition-Street 1

SEAMILL RD None KINNAIRDS ST StopSign Possible Solutions:

Remove & Replace Curb Ramp With Two New Directional Ramps or Equivalent.

Surveyor Notes:

N/A

PROW/ADA:

Not Found, R304.5.1, R304.2.2

Total Cost: \$ 3200.00

| Compliance Description |                       | Data  | Compliance Description |                             | Data  |
|------------------------|-----------------------|-------|------------------------|-----------------------------|-------|
| N/A                    | Ramp Length (in)      | 47.0  | No                     | Ramp Slope (%)              | 8.5   |
| No                     | Ramp Width (in)       | 47.5  | Yes                    | Ramp XSlope (%)             | 0.4   |
| N/A                    | Flare Type LT         | N/A   | N/A                    | Flare Type RT               | N/A   |
| N/A                    | Flare Slope LT (%)    | N/A   | N/A                    | Flare Slope RT (%)          | N/A   |
| N/A                    | Flare Traversable LT? | N/A   | N/A                    | Flare Traversable RT?       | N/A   |
| N/A                    | Landing Length (in)   | N/A   | N/A                    | DWS Provided?               | N/A   |
| N/A                    | Landing Width (in)    | N/A   | N/A                    | DWS Contrast?               | N/A   |
| N/A                    | Landing Slope (%)     | N/A   | N/A                    | DWS Length (in)             | N/A   |
| N/A                    | Landing X Slope (%)   | N/A   | N/A                    | DWS Full Width?             | N/A   |
| N/A                    | Landing Curb? (Y/N)   | N/A   | N/A                    | DWS Offset (in)             | N/A   |
| N/A                    | Shared Landing?       | N/A   |                        |                             |       |
| N/A                    | Gutter Ponding?       | N/A   | N/A                    | Gutter Slope (%)            | N/A   |
| N/A                    | Gutter Lip Ht (in)    | N/A   | N/A                    | Gutter X Slope (%)          | N/A   |
| N/A                    | Painted X Walk1?      | No    | N/A                    | Painted X Walk2?            | No    |
|                        | X Walk 1 Direction    | To NW |                        | X Walk 2 Direction          | To SW |
| N/A                    | X Walk 1 Width (in)   | N/A   | N/A                    | X Walk 2 Width (in)         | N/A   |
|                        | X Walk 1 Slope (%)    | 1.1   |                        | X Walk 2 Slope (%)          | 2.0   |
|                        | X Walk 1 X Slope (%)  | 2.4   |                        | X Walk 2 X Slope (%)        | 2.9   |
| N/A                    | Ramp inside XWalk1?   | N/A   | N/A                    | Ramp inside XWalk2?         | N/A   |
|                        | Road Slope (%)        | 1.2   | N/A                    | Clear Space?                | N/A   |
|                        | Road X Slope (%)      | 1.5   | N/A                    | Clear Space to XWalk (in)   | N/A   |
| N/A                    | Any Obstructions?     | N/A   | N/A                    | Storm Grate/Utility Hazard? | N/A   |
|                        | Obstruction Type      |       | l                      | Storm Grate/Utility Type    |       |
|                        |                       | N/A   |                        |                             | N/A   |
|                        |                       |       | Yes                    | Surface Condition? (G/P)    | Good  |