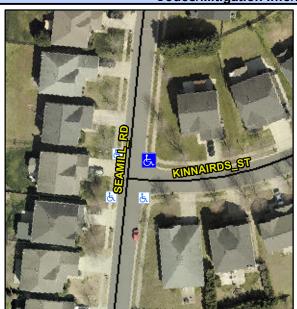

## Access Compliance Report Public Rights-of-Way (Curb Ramps)

Intersection ID: 48431Main Street:SEAMILL\_RDCross Street:KINNAIRDS\_STLocation:NEADA ID: 5DCD1A3DD05ERamp Type:PerpDiagInitial Pass/Fail:FailOverall Compliance:NoSeverity Score:21.25

## Field Measurements/Component Compliance

Street 1 Name
Stop Condition-Street 2
Street 2 Name
Stop Condition-Street 1

SEAMILL RD None KINNAIRDS ST StopSign Possible Solutions:

Remove & Replace Curb Ramp With Two New Directional Ramps or Equivalent.