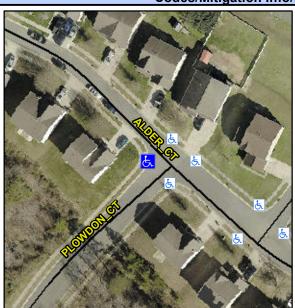

## Access Compliance Report Public Rights-of-Way (Curb Ramps)

Intersection ID: 31710 Main Street: ALDER\_CT Cross Street: PLOWDON\_CT Location: W

ADA ID: 5DD55368E963 Ramp Type: PerpDiag Initial Pass/Fail: Fail Overall Compliance: No Severity Score: 12.5

## Field Measurements/Component Compliance

Street 1 Name
Stop Condition-Street 2
Street 2 Name
Stop Condition-Street 1

PLOWDON CT StopSign ALDER CT None Possible Solutions:

Remove & Replace Curb Ramp With Two New Directional Ramps or Equivalent.