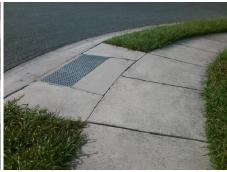

Surveyor Notes:
N/A

PROW/ADA:
R304.2.2

Total Cost: \$ 3200.00

| Field Measurements/Component Compliance |                        |                       |       |                        |                           |       |
|-----------------------------------------|------------------------|-----------------------|-------|------------------------|---------------------------|-------|
|                                         | Compliance Description |                       | Data  | Compliance Description |                           | Data  |
|                                         | N/A                    | Ramp Length (in)      | 49.5  | No                     | Ramp Slope (%)            | 10.3  |
|                                         | Yes                    | Ramp Width (in)       | 48.5  | Yes                    | Ramp XSlope (%)           | 0.1   |
|                                         | N/A                    | Flare Type LT         | N/A   | N/A                    | Flare Type RT             | N/A   |
|                                         | N/A                    | Flare Slope LT (%)    | N/A   | N/A                    | Flare Slope RT (%)        | N/A   |
|                                         | N/A                    | Flare Traversable LT? | N/A   | N/A                    | Flare Traversable RT?     | N/A   |
|                                         | N/A                    | Landing Length (in)   | N/A   | N/A                    | DWS Provided?             | N/A   |
|                                         | N/A                    | Landing Width (in)    | N/A   | N/A                    | DWS Contrast?             | N/A   |
|                                         | N/A                    | Landing Slope (%)     | N/A   | N/A                    | DWS Length (in)           | N/A   |
|                                         | N/A                    | Landing X Slope (%)   | N/A   | N/A                    | DWS Full Width?           | N/A   |
|                                         | N/A                    | Landing Curb? (Y/N)   | N/A   | N/A                    | DWS Offset (in)           | N/A   |
|                                         | N/A                    | Shared Landing?       | N/A   |                        |                           |       |
|                                         | N/A                    | Gutter Ponding?       | N/A   | N/A                    | Gutter Slope (%)          | N/A   |
|                                         | N/A                    | Gutter Lip Ht (in)    | 0.5   | N/A                    | Gutter X Slope (%)        | N/A   |
|                                         | N/A                    | Painted X Walk1?      | No    | N/A                    | Painted X Walk2?          | No    |
|                                         |                        | X Walk 1 Direction    | To SE |                        | X Walk 2 Direction        | To NE |
|                                         | N/A                    | X Walk 1 Width (in)   | N/A   | N/A                    | X Walk 2 Width (in)       | N/A   |
|                                         |                        | X Walk 1 Slope (%)    | 3.1   |                        | X Walk 2 Slope (%)        | 4.9   |
|                                         |                        | X Walk 1 X Slope (%)  | 4.9   |                        | X Walk 2 X Slope (%)      | 3.6   |
|                                         | N/A                    | Ramp inside XWalk1?   | N/A   | N/A                    | Ramp inside XWalk2?       | N/A   |
|                                         |                        | Road Slope (%)        | 1.0   | N/A                    | Clear Space?              | N/A   |
|                                         |                        | Road X Slope (%)      | 5.1   | N/A                    | Clear Space to XWalk (in) | N/A   |
|                                         |                        |                       |       |                        |                           |       |

N/A N/A

Yes

N/A

Storm Grate/Utility Hazard?

Storm Grate/Utility Type

Surface Condition? (G/P)

N/A

N/A