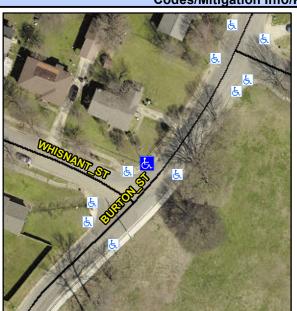

N/A

Intersection ID: 10247 Main Street: BURTON ST **Cross Street: WHISNANT ST** Location: **Overall Compliance: No** ADA ID: 5DD77850217C Ramp Type: Combination2 Initial Pass/Fail: Fail Severity Score: 33.75

**Gutter Ponding?** 

Gutter Lip Ht (in)

Painted X Walk1?

X Walk 1 Direction

Flare Traversable LT?

Flare Type LT

Ramp XSlope LT (%)

Street 1 Name None Stop Condition-Street 1 **BURTON ST** N/A Street 2 Name Stop Condition-Street 2 N/A