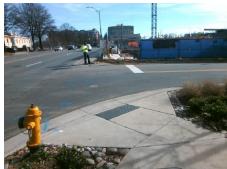

## Field Measurements/Component Compliance

Street 1 Name
Stop Condition-Street 2
Street 2 Name
Stop Condition-Street 1

WINNIFRED ST StopSign W MOREHEAD ST None Possible Solutions:

Remove & Replace Curb Ramp With
Two New Directional Ramps or
Equivalent.

Surveyor Notes:
N/A

PROW/ADA:
Not Found, R304.5.1, R304.2.2

Total Cost: \$ 3200.00

| Field Measurements/Component Compliance |                        |                       |       |                        |                             |       |
|-----------------------------------------|------------------------|-----------------------|-------|------------------------|-----------------------------|-------|
|                                         | Compliance Description |                       | Data  | Compliance Description |                             | Data  |
|                                         | N/A                    | Ramp Length (in)      | 72.0  | No                     | Ramp Slope (%)              | 8.8   |
|                                         | No                     | Ramp Width (in)       | 46.5  | Yes                    | Ramp XSlope (%)             | 2.0   |
|                                         | N/A                    | Flare Type LT         | N/A   | N/A                    | Flare Type RT               | N/A   |
|                                         | N/A                    | Flare Slope LT (%)    | N/A   | N/A                    | Flare Slope RT (%)          | N/A   |
|                                         | N/A                    | Flare Traversable LT? | N/A   | N/A                    | Flare Traversable RT?       | N/A   |
|                                         | N/A                    | Landing Length (in)   | N/A   | N/A                    | DWS Provided?               | N/A   |
|                                         | N/A                    | Landing Width (in)    | N/A   | N/A                    | DWS Contrast?               | N/A   |
|                                         | N/A                    | Landing Slope (%)     | N/A   | N/A                    | DWS Length (in)             | N/A   |
|                                         | N/A                    | Landing X Slope (%)   | N/A   | N/A                    | DWS Full Width?             | N/A   |
|                                         | N/A                    | Landing Curb? (Y/N)   | N/A   | N/A                    | DWS Offset (in)             | N/A   |
|                                         | N/A                    | Shared Landing?       | N/A   |                        |                             |       |
|                                         | N/A                    | Gutter Ponding?       | N/A   | N/A                    | Gutter Slope (%)            | N/A   |
|                                         | N/A                    | Gutter Lip Ht (in)    | N/A   | N/A                    | Gutter X Slope (%)          | N/A   |
|                                         | N/A                    | Painted X Walk1?      | No    | N/A                    | Painted X Walk2?            | No    |
|                                         |                        | X Walk 1 Direction    | To SW |                        | X Walk 2 Direction          | To NW |
|                                         | N/A                    | X Walk 1 Width (in)   | N/A   | N/A                    | X Walk 2 Width (in)         | N/A   |
|                                         |                        | X Walk 1 Slope (%)    | 5.7   |                        | X Walk 2 Slope (%)          | 4.2   |
|                                         |                        | X Walk 1 X Slope (%)  | 3.3   |                        | X Walk 2 X Slope (%)        | 4.2   |
|                                         | N/A                    | Ramp inside XWalk1?   | N/A   | N/A                    | Ramp inside XWalk2?         | N/A   |
|                                         |                        | Road Slope (%)        | 1.3   | N/A                    | Clear Space?                | N/A   |
|                                         |                        | Road X Slope (%)      | 1.2   | N/A                    | Clear Space to XWalk (in)   | N/A   |
|                                         | N/A                    | Any Obstructions?     | N/A   | N/A                    | Storm Grate/Utility Hazard? | N/A   |
|                                         |                        | Obstruction Type      |       |                        | Storm Grate/Utility Type    |       |
|                                         |                        |                       | N/A   |                        |                             | N/A   |
|                                         |                        |                       |       | Yes                    | Surface Condition? (G/P)    | Good  |
| _                                       |                        |                       |       |                        |                             |       |