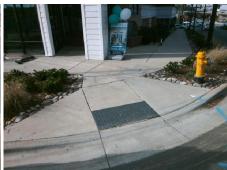

## Field Measurements/Component Compliance

Street 1 Name
Stop Condition-Street 2
Street 2 Name
Stop Condition-Street 1

WINNIFRED ST StopSign W MOREHEAD ST None Possible Solutions:

Remove & Replace Curb Ramp With
Two New Directional Ramps or
Equivalent.

Surveyor Notes:
N/A

PROW/ADA:
Not Found, R304.5.1, R304.2.2

Total Cost: \$ 3200.00

| Field Measurements/Component Compliance |                        |                       |       |                        |                             |       |
|-----------------------------------------|------------------------|-----------------------|-------|------------------------|-----------------------------|-------|
|                                         | Compliance Description |                       | Data  | Compliance Description |                             | Data  |
|                                         | N/A                    | Ramp Length (in)      | 72.0  | No                     | Ramp Slope (%)              | 8.8   |
|                                         | No                     | Ramp Width (in)       | 46.5  | Yes                    | Ramp XSlope (%)             | 2.0   |
|                                         | N/A                    | Flare Type LT         | N/A   | N/A                    | Flare Type RT               | N/A   |
|                                         | N/A                    | Flare Slope LT (%)    | N/A   | N/A                    | Flare Slope RT (%)          | N/A   |
|                                         | N/A                    | Flare Traversable LT? | N/A   | N/A                    | Flare Traversable RT?       | N/A   |
|                                         | N/A                    | Landing Length (in)   | N/A   | N/A                    | DWS Provided?               | N/A   |
|                                         | N/A                    | Landing Width (in)    | N/A   | N/A                    | DWS Contrast?               | N/A   |
|                                         | N/A                    | Landing Slope (%)     | N/A   | N/A                    | DWS Length (in)             | N/A   |
|                                         | N/A                    | Landing X Slope (%)   | N/A   | N/A                    | DWS Full Width?             | N/A   |
|                                         | N/A                    | Landing Curb? (Y/N)   | N/A   | N/A                    | DWS Offset (in)             | N/A   |
|                                         | N/A                    | Shared Landing?       | N/A   |                        |                             |       |
|                                         | N/A                    | Gutter Ponding?       | N/A   | N/A                    | Gutter Slope (%)            | N/A   |
|                                         | N/A                    | Gutter Lip Ht (in)    | N/A   | N/A                    | Gutter X Slope (%)          | N/A   |
|                                         | N/A                    | Painted X Walk1?      | No    | N/A                    | Painted X Walk2?            | No    |
|                                         |                        | X Walk 1 Direction    | To SW |                        | X Walk 2 Direction          | To NW |
|                                         | N/A                    | X Walk 1 Width (in)   | N/A   | N/A                    | X Walk 2 Width (in)         | N/A   |
|                                         |                        | X Walk 1 Slope (%)    | 5.7   |                        | X Walk 2 Slope (%)          | 4.2   |
|                                         |                        | X Walk 1 X Slope (%)  | 3.3   |                        | X Walk 2 X Slope (%)        | 4.2   |
|                                         | N/A                    | Ramp inside XWalk1?   | N/A   | N/A                    | Ramp inside XWalk2?         | N/A   |
|                                         |                        | Road Slope (%)        | 1.3   | N/A                    | Clear Space?                | N/A   |
|                                         |                        | Road X Slope (%)      | 1.2   | N/A                    | Clear Space to XWalk (in)   | N/A   |
|                                         | N/A                    | Any Obstructions?     | N/A   | N/A                    | Storm Grate/Utility Hazard? | N/A   |
|                                         |                        | Obstruction Type      |       |                        | Storm Grate/Utility Type    |       |
|                                         |                        |                       | N/A   |                        |                             | N/A   |
|                                         |                        |                       |       | Yes                    | Surface Condition? (G/P)    | Good  |
| _                                       |                        |                       |       |                        |                             |       |