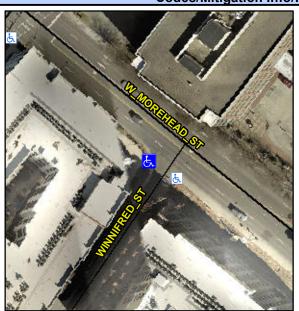

## Access Compliance Report Public Rights-of-Way (Curb Ramps)

Intersection ID: 12878 Main Street: W\_MOREHEAD\_ST Cross Street: WINNIFRED\_ST Location: SW

ADA ID: 5DDAA9AF69BA Ramp Type: PerpDiag Initial Pass/Fail: Fail Overall Compliance: No Severity Score: 21.25

## Field Measurements/Component Compliance

Street 1 Name
Stop Condition-Street 2
Street 2 Name
Stop Condition-Street 1

WINNIFRED ST StopSign W MOREHEAD ST None Possible Solutions:

Remove & Replace Curb Ramp With
Two New Directional Ramps or
Equivalent.