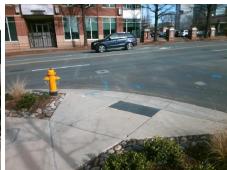

## Field Measurements/Component Compliance

Street 1 Name
Stop Condition-Street 2
Street 2 Name
Stop Condition-Street 1

WINNIFRED ST StopSign W MOREHEAD ST None Possible Solutions:

Remove & Replace Curb Ramp With
Two New Directional Ramps or
Equivalent.

Surveyor Notes:
N/A

PROW/ADA:
Not Found, R304.5.1, R304.2.2

Total Cost: \$ 3200.00

| Field Measurements/Component Compliance |                        |                       |       |                        |                             |       |
|-----------------------------------------|------------------------|-----------------------|-------|------------------------|-----------------------------|-------|
|                                         | Compliance Description |                       | Data  | Compliance Description |                             | Data  |
|                                         | N/A                    | Ramp Length (in)      | 72.0  | No                     | Ramp Slope (%)              | 8.8   |
|                                         | No                     | Ramp Width (in)       | 46.5  | Yes                    | Ramp XSlope (%)             | 2.0   |
|                                         | N/A                    | Flare Type LT         | N/A   | N/A                    | Flare Type RT               | N/A   |
|                                         | N/A                    | Flare Slope LT (%)    | N/A   | N/A                    | Flare Slope RT (%)          | N/A   |
|                                         | N/A                    | Flare Traversable LT? | N/A   | N/A                    | Flare Traversable RT?       | N/A   |
|                                         | N/A                    | Landing Length (in)   | N/A   | N/A                    | DWS Provided?               | N/A   |
|                                         | N/A                    | Landing Width (in)    | N/A   | N/A                    | DWS Contrast?               | N/A   |
|                                         | N/A                    | Landing Slope (%)     | N/A   | N/A                    | DWS Length (in)             | N/A   |
|                                         | N/A                    | Landing X Slope (%)   | N/A   | N/A                    | DWS Full Width?             | N/A   |
|                                         | N/A                    | Landing Curb? (Y/N)   | N/A   | N/A                    | DWS Offset (in)             | N/A   |
|                                         | N/A                    | Shared Landing?       | N/A   |                        |                             |       |
|                                         | N/A                    | Gutter Ponding?       | N/A   | N/A                    | Gutter Slope (%)            | N/A   |
|                                         | N/A                    | Gutter Lip Ht (in)    | N/A   | N/A                    | Gutter X Slope (%)          | N/A   |
|                                         | N/A                    | Painted X Walk1?      | No    | N/A                    | Painted X Walk2?            | No    |
|                                         |                        | X Walk 1 Direction    | To SW |                        | X Walk 2 Direction          | To NW |
|                                         | N/A                    | X Walk 1 Width (in)   | N/A   | N/A                    | X Walk 2 Width (in)         | N/A   |
|                                         |                        | X Walk 1 Slope (%)    | 5.7   |                        | X Walk 2 Slope (%)          | 4.2   |
|                                         |                        | X Walk 1 X Slope (%)  | 3.3   |                        | X Walk 2 X Slope (%)        | 4.2   |
|                                         | N/A                    | Ramp inside XWalk1?   | N/A   | N/A                    | Ramp inside XWalk2?         | N/A   |
|                                         |                        | Road Slope (%)        | 1.3   | N/A                    | Clear Space?                | N/A   |
|                                         |                        | Road X Slope (%)      | 1.2   | N/A                    | Clear Space to XWalk (in)   | N/A   |
|                                         | N/A                    | Any Obstructions?     | N/A   | N/A                    | Storm Grate/Utility Hazard? | N/A   |
|                                         |                        | Obstruction Type      |       |                        | Storm Grate/Utility Type    |       |
|                                         |                        |                       | N/A   |                        |                             | N/A   |
|                                         |                        |                       |       | Yes                    | Surface Condition? (G/P)    | Good  |
| _                                       |                        |                       |       |                        |                             |       |