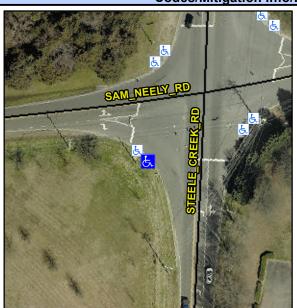

## Access Compliance Report Public Rights-of-Way (Curb Ramps)

Intersection ID: N/AMain Street:SAM\_NEELY\_RDCross Street:STEELE\_CREEK\_RDLocation:SWADA ID:5DE37E292224Ramp Type:PerpInitial Pass/Fail:FailOverall Compliance:NoSeverity Score:33.75

**Codes/Mitigation Info/Possible Solution** 

| Street 1 Name           | STEELE CREEK RD |
|-------------------------|-----------------|
| Stop Condition-Street 2 | Signal          |
| Street 2 Name           | N/A             |
| Stop Condition-Street 1 | N/A             |