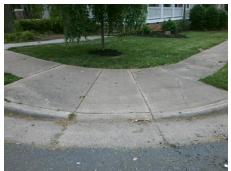

## Field Measurements/Component Compliance

Street 1 Name
Stop Condition-Street 2
Street 2 Name
Stop Condition-Street 1

ROSLYN AV
StopSign
BACON AV
None

Possible Solutions:

Remove & Replace Curb Ramp With Two New Directional Ramps or Equivalent.

Surveyor Notes:

N/A

PROW/ADA:

Not Found, R304.5.1, R304.5.3

Total Cost: \$ 3200.00

Compliance Description Data Compliance Description Data Yes N/A Ramp Length (in) 85.5 Ramp Slope (%) 6.4 No No Ramp Width (in) 28.0 Ramp XSlope (%) 6.3 N/A N/A Flare Type LT N/A Flare Type RT N/A N/A N/A N/A Flare Slope RT (%) N/A Flare Slope LT (%) N/A Flare Traversable LT? N/A N/A Flare Traversable RT? N/A N/A N/A N/A **DWS Provided?** N/A Landing Length (in) N/A Landing Width (in) N/A N/A **DWS Contrast?** N/A N/A N/A N/A Landing Slope (%) DWS Length (in) N/A N/A Landing X Slope (%) N/A N/A DWS Full Width? N/A N/A Landing Curb? (Y/N) N/A N/A DWS Offset (in) N/A N/A N/A Shared Landing? N/A Gutter Ponding? N/A N/A Gutter Slope (%) N/A N/A Gutter Lip Ht (in) N/A N/A Gutter X Slope (%) N/A N/A Painted X Walk1? No N/A Painted X Walk2? No X Walk 1 Direction To NE X Walk 2 Direction To NW N/A N/A N/A X Walk 1 Width (in) X Walk 2 Width (in) N/A X Walk 1 Slope (%) 2.7 X Walk 2 Slope (%) 2.8 X Walk 1 X Slope (%) 2.6 X Walk 2 X Slope (%) 4.9 N/A N/A N/A Ramp inside XWalk2? N/A Ramp inside XWalk1? Road Slope (%) 3.6 N/A Clear Space? N/A N/A Road X Slope (%) 4.2 Clear Space to XWalk (in) N/A N/A N/A N/A Any Obstructions? Storm Grate/Utility Hazard? N/A