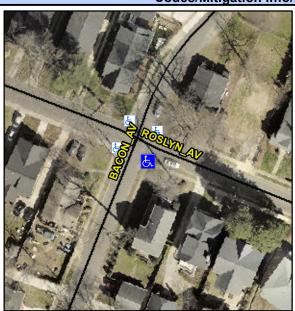

## Access Compliance Report Public Rights-of-Way (Curb Ramps)

Intersection ID: 10181 Main Street: BACON\_AV Cross Street: ROSLYN\_AV Location: S

ADA ID: 5DE6902BDCB5 Ramp Type: PerpDiag Initial Pass/Fail: Fail Overall Compliance: No Severity Score: 47.5

## Field Measurements/Component Compliance

Street 1 Name
Stop Condition-Street 2
Street 2 Name
Stop Condition-Street 1

ROSLYN AV
StopSign
BACON AV
None

Possible Solutions:

Remove & Replace Curb Ramp With Two New Directional Ramps or Equivalent.