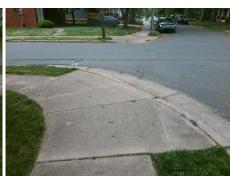

## Field Measurements/Component Compliance

Street 1 Name
Stop Condition-Street 2
Street 2 Name
Stop Condition-Street 1

ROSLYN AV
StopSign
BACON AV
None

Possible Solutions:

Remove & Replace Curb Ramp With Two New Directional Ramps or Equivalent.

Surveyor Notes:

N/A

PROW/ADA:

Not Found, R304.5.1, R304.5.3

Total Cost: \$ 3200.00

Compliance Description Data Compliance Description Data Yes N/A Ramp Length (in) 85.5 Ramp Slope (%) 6.4 No No Ramp Width (in) 28.0 Ramp XSlope (%) 6.3 N/A N/A Flare Type LT N/A Flare Type RT N/A N/A N/A N/A Flare Slope RT (%) N/A Flare Slope LT (%) N/A Flare Traversable LT? N/A N/A Flare Traversable RT? N/A N/A N/A N/A **DWS Provided?** N/A Landing Length (in) N/A Landing Width (in) N/A N/A **DWS Contrast?** N/A N/A N/A N/A Landing Slope (%) DWS Length (in) N/A N/A Landing X Slope (%) N/A N/A DWS Full Width? N/A N/A Landing Curb? (Y/N) N/A N/A DWS Offset (in) N/A N/A N/A Shared Landing? N/A Gutter Ponding? N/A N/A Gutter Slope (%) N/A N/A Gutter Lip Ht (in) N/A N/A Gutter X Slope (%) N/A N/A Painted X Walk1? No N/A Painted X Walk2? No X Walk 1 Direction To NE X Walk 2 Direction To NW N/A N/A N/A X Walk 1 Width (in) X Walk 2 Width (in) N/A X Walk 1 Slope (%) 2.7 X Walk 2 Slope (%) 2.8 X Walk 1 X Slope (%) 2.6 X Walk 2 X Slope (%) 4.9 N/A N/A N/A Ramp inside XWalk2? N/A Ramp inside XWalk1? Road Slope (%) 3.6 N/A Clear Space? N/A N/A Road X Slope (%) 4.2 Clear Space to XWalk (in) N/A N/A N/A N/A Any Obstructions? Storm Grate/Utility Hazard? N/A