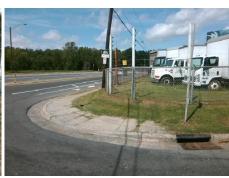

## Field Measurements/Component Compliance

Street 1 Name
Stop Condition-Street 2
Street 2 Name
Stop Condition-Street 1

N I-77 EXIT 8 RA None REMOUNT RD StopSign Possible Solutions:

Remove & Replace Curb Ramp With
Two New Directional Ramps or
Equivalent.

Surveyor Notes:
N/A

PROW/ADA:
Not Found, R304.2.2, R304.5.3

Total Cost: \$ 3200.00

Compliance Description Data Compliance Description Data No N/A Ramp Length (in) 50.0 Ramp Slope (%) 9.3 No Ramp XSlope (%) Yes Ramp Width (in) 48.0 2.3 N/A N/A Flare Type LT N/A Flare Type RT N/A N/A N/A N/A Flare Slope RT (%) N/A Flare Slope LT (%) N/A Flare Traversable LT? N/A N/A Flare Traversable RT? N/A N/A N/A N/A DWS Provided? N/A Landing Length (in) N/A Landing Width (in) N/A N/A **DWS Contrast?** N/A N/A N/A N/A Landing Slope (%) DWS Length (in) N/A N/A Landing X Slope (%) N/A N/A DWS Full Width? N/A N/A Landing Curb? (Y/N) N/A N/A DWS Offset (in) N/A N/A N/A Shared Landing? N/A **Gutter Ponding?** N/A N/A Gutter Slope (%) N/A N/A Gutter Lip Ht (in) N/A N/A Gutter X Slope (%) N/A N/A Painted X Walk1? No N/A Painted X Walk2? No X Walk 1 Direction To SE X Walk 2 Direction To SW N/A N/A X Walk 1 Width (in) X Walk 2 Width (in) N/A X Walk 1 Slope (%) 1.6 X Walk 2 Slope (%) 4.6 X Walk 1 X Slope (%) 3.3 X Walk 2 X Slope (%) 2.9 N/A N/A N/A Ramp inside XWalk2? N/A Ramp inside XWalk1? Road Slope (%) 5.1 N/A Clear Space? N/A N/A Road X Slope (%) 10.4 Clear Space to XWalk (in) N/A N/A N/A Any Obstructions? N/A Storm Grate/Utility Hazard? N/A