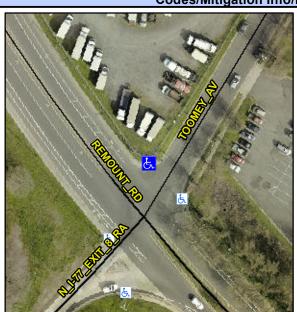

## Access Compliance Report Public Rights-of-Way (Curb Ramps)

Intersection ID: 14299 Main Street: N\_I-77\_EXIT\_8\_RA Cross Street: REMOUNT\_RD Location: N

ADA ID: 5DE995C909C6 Ramp Type: PerpDiag Initial Pass/Fail: Fail Overall Compliance: No Severity Score: 13.75

## Field Measurements/Component Compliance

Street 1 Name
Stop Condition-Street 2
Street 2 Name
Stop Condition-Street 1

N I-77 EXIT 8 RA None REMOUNT RD StopSign Possible Solutions:

Remove & Replace Curb Ramp With
Two New Directional Ramps or
Equivalent.