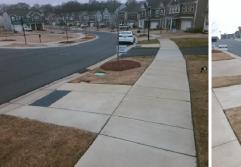

## Access Compliance Report Public Rights-of-Way (Curb Ramps)

|                                                                                                                 |                                       | •                                              |                                            |       |                 |                             |      |
|-----------------------------------------------------------------------------------------------------------------|---------------------------------------|------------------------------------------------|--------------------------------------------|-------|-----------------|-----------------------------|------|
| Intersection ID: 53745 Main Str                                                                                 | 745 Main Street: SPRINGWOOD_ESTATE_DR |                                                | Cross Street: CANTERBURY_CASTLE_DR         |       |                 | Location:                   | NE   |
| DA ID: 5DECBCF74054 Ramp Type: Perpendicular                                                                    |                                       | Initial Pass/Fail: Fail Overall Compliance: No |                                            |       | Severity Score: | 21.25                       |      |
| Codes/Mitigation Info/Possible Solution                                                                         |                                       | Field Measurements/Component Compliance        |                                            |       |                 |                             |      |
| All and the second s | Possible Solutions:                   | Com                                            | Compliance Description Data Compliance Des |       |                 |                             | Data |
|                                                                                                                 | Remove & Replace Entire Ramp.         | N/A                                            | Ramp Length (in)                           | 94.5  | No              | Ramp Slope (%)              | 9.1  |
|                                                                                                                 |                                       | No                                             | Ramp Width (in)                            | 46.5  | Yes             | Ramp XSlope (%)             | 1.7  |
| in the second                                                                                                   |                                       | N/A                                            | Flare Type LT                              | N/A   | N/A             | Flare Type RT               | N/A  |
| CONTRACTOR DIA                                                                                                  |                                       | N/A                                            | Flare Slope LT (%)                         | N/A   | N/A             | Flare Slope RT (%)          | N/A  |
|                                                                                                                 |                                       | N/A                                            | Flare Traversable LT?                      | N/A   | N/A             | Flare Traversable RT?       | N/A  |
|                                                                                                                 |                                       | N/A                                            | Landing Length (in)                        | N/A   | N/A             | DWS Provided?               | N/A  |
|                                                                                                                 | Surveyor Notes:                       | N/A                                            | Landing Width (in)                         | N/A   | N/A             | DWS Contrast?               | N/A  |
|                                                                                                                 | N/A                                   | N/A                                            | Landing Slope (%)                          | N/A   | N/A             | DWS Length (in)             | N/A  |
|                                                                                                                 |                                       | N/A                                            | Landing X Slope (%)                        | N/A   | N/A             | DWS Full Width?             | N/A  |
| Con the second                                                                                                  |                                       | N/A                                            | Landing Curb? (Y/N)                        | N/A   | N/A             | DWS Offset (in)             | N/A  |
|                                                                                                                 |                                       | N/A                                            | Shared Landing?                            | N/A   |                 |                             |      |
|                                                                                                                 | PROW/ADA:                             | N/A                                            | Gutter Ponding?                            | N/A   | N/A             | Gutter Slope (%)            | N/A  |
|                                                                                                                 | Not Found, R304.5.1, R304.2.2         | N/A                                            | Gutter Lip Ht (in)                         | N/A   | N/A             | Gutter X Slope (%)          | N/A  |
|                                                                                                                 |                                       | N/A                                            | Painted X Walk1?                           | No    | N/A             | Painted X Walk2?            | N/A  |
|                                                                                                                 |                                       |                                                | X Walk 1 Direction                         | To SW |                 | X Walk 2 Direction          | N/A  |
|                                                                                                                 |                                       | N/A                                            | X Walk 1 Width (in)                        | N/A   | N/A             | X Walk 2 Width (in)         | N/A  |
| Street 1 Name CANTERBURY CASTLE DR                                                                              |                                       |                                                | X Walk 1 Slope (%)                         | 2.6   |                 | X Walk 2 Slope (%)          | N/A  |
| Stop Condition-Street 2 None                                                                                    |                                       |                                                | X Walk 1 X Slope (%)                       | 5.3   |                 | X Walk 2 X Slope (%)        | N/A  |
| Street 2 Name N/A                                                                                               |                                       | N/A                                            | Ramp inside XWalk1?                        | N/A   | N/A             | Ramp inside XWalk2?         | N/A  |
| Stop Condition-Street 1 N/A                                                                                     |                                       |                                                | Road Slope (%)                             | N/A   | N/A             | Clear Space?                | N/A  |
|                                                                                                                 |                                       |                                                | Road X Slope (%)                           | N/A   | N/A             | Clear Space to XWalk (in)   | N/A  |
|                                                                                                                 |                                       | N/A                                            | Any Obstructions?                          | N/A   | N/A             | Storm Grate/Utility Hazard? | N/A  |
|                                                                                                                 | Total Cost: \$ 1                      | 850.00                                         | Obstruction Type                           |       |                 | Storm Grate/Utility Type    |      |
|                                                                                                                 |                                       |                                                |                                            | N/A   |                 |                             | N/A  |