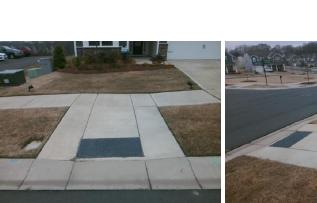

## Access Compliance Report Public Rights-of-Way (Curb Ramps)

|                                                                                                                 |                                       | •                                              |                                            |       |                 |                             |      |
|-----------------------------------------------------------------------------------------------------------------|---------------------------------------|------------------------------------------------|--------------------------------------------|-------|-----------------|-----------------------------|------|
| Intersection ID: 53745 Main Str                                                                                 | 745 Main Street: SPRINGWOOD_ESTATE_DR |                                                | Cross Street: CANTERBURY_CASTLE_DR         |       |                 | Location:                   | NE   |
| DA ID: 5DECBCF74054 Ramp Type: Perpendicular                                                                    |                                       | Initial Pass/Fail: Fail Overall Compliance: No |                                            |       | Severity Score: | 21.25                       |      |
| Codes/Mitigation Info/Possible Solution                                                                         |                                       | Field Measurements/Component Compliance        |                                            |       |                 |                             |      |
| All and the second s | Possible Solutions:                   | Com                                            | Compliance Description Data Compliance Des |       |                 |                             | Data |
|                                                                                                                 | Remove & Replace Entire Ramp.         | N/A                                            | Ramp Length (in)                           | 94.5  | No              | Ramp Slope (%)              | 9.1  |
|                                                                                                                 |                                       | No                                             | Ramp Width (in)                            | 46.5  | Yes             | Ramp XSlope (%)             | 1.7  |
| in the second                                                                                                   |                                       | N/A                                            | Flare Type LT                              | N/A   | N/A             | Flare Type RT               | N/A  |
| CONTRACTOR DIA                                                                                                  |                                       | N/A                                            | Flare Slope LT (%)                         | N/A   | N/A             | Flare Slope RT (%)          | N/A  |
|                                                                                                                 |                                       | N/A                                            | Flare Traversable LT?                      | N/A   | N/A             | Flare Traversable RT?       | N/A  |
|                                                                                                                 |                                       | N/A                                            | Landing Length (in)                        | N/A   | N/A             | DWS Provided?               | N/A  |
|                                                                                                                 | Surveyor Notes:                       | N/A                                            | Landing Width (in)                         | N/A   | N/A             | DWS Contrast?               | N/A  |
|                                                                                                                 | N/A                                   | N/A                                            | Landing Slope (%)                          | N/A   | N/A             | DWS Length (in)             | N/A  |
|                                                                                                                 |                                       | N/A                                            | Landing X Slope (%)                        | N/A   | N/A             | DWS Full Width?             | N/A  |
| Con the second                                                                                                  |                                       | N/A                                            | Landing Curb? (Y/N)                        | N/A   | N/A             | DWS Offset (in)             | N/A  |
|                                                                                                                 |                                       | N/A                                            | Shared Landing?                            | N/A   |                 |                             |      |
|                                                                                                                 | PROW/ADA:                             | N/A                                            | Gutter Ponding?                            | N/A   | N/A             | Gutter Slope (%)            | N/A  |
|                                                                                                                 | Not Found, R304.5.1, R304.2.2         | N/A                                            | Gutter Lip Ht (in)                         | N/A   | N/A             | Gutter X Slope (%)          | N/A  |
|                                                                                                                 |                                       | N/A                                            | Painted X Walk1?                           | No    | N/A             | Painted X Walk2?            | N/A  |
|                                                                                                                 |                                       |                                                | X Walk 1 Direction                         | To SW |                 | X Walk 2 Direction          | N/A  |
|                                                                                                                 |                                       | N/A                                            | X Walk 1 Width (in)                        | N/A   | N/A             | X Walk 2 Width (in)         | N/A  |
| Street 1 Name CANTERBURY CASTLE DR                                                                              |                                       |                                                | X Walk 1 Slope (%)                         | 2.6   |                 | X Walk 2 Slope (%)          | N/A  |
| Stop Condition-Street 2 None                                                                                    |                                       |                                                | X Walk 1 X Slope (%)                       | 5.3   |                 | X Walk 2 X Slope (%)        | N/A  |
| Street 2 Name N/A                                                                                               |                                       | N/A                                            | Ramp inside XWalk1?                        | N/A   | N/A             | Ramp inside XWalk2?         | N/A  |
| Stop Condition-Street 1 N/A                                                                                     |                                       |                                                | Road Slope (%)                             | N/A   | N/A             | Clear Space?                | N/A  |
|                                                                                                                 |                                       |                                                | Road X Slope (%)                           | N/A   | N/A             | Clear Space to XWalk (in)   | N/A  |
|                                                                                                                 |                                       | N/A                                            | Any Obstructions?                          | N/A   | N/A             | Storm Grate/Utility Hazard? | N/A  |
|                                                                                                                 | Total Cost: \$ 1                      | 850.00                                         | Obstruction Type                           |       |                 | Storm Grate/Utility Type    |      |
|                                                                                                                 |                                       |                                                |                                            | N/A   |                 |                             | N/A  |