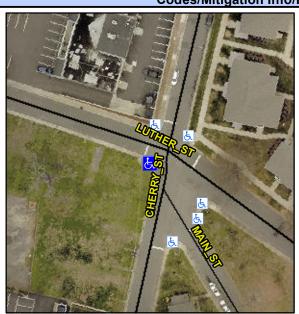

Intersection ID: 14147 Main Street: CHERRY ST **Cross Street: LUTHER ST** Location: W

**Overall Compliance: No** ADA ID: 5DF304AC1D53 Ramp Type: Perpendicular Diagonal Initial Pass/Fail: Fail Severity Score: 18.75