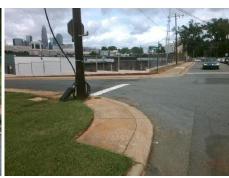

Intersection ID: 14147 Main Street: CHERRY ST **Cross Street: LUTHER ST** Location: W

**Overall Compliance: No** ADA ID: 5DF304AC1D53 Ramp Type: Perpendicular Diagonal Initial Pass/Fail: Fail Severity Score: 18.75

## Field Measurements/Component Compliance

Compliance Description

Data

Street 1 Name Stop Condition-Street 2 Street 2 Name Stop Condition-Street 1 **CHERRY ST** StopSign **LUTHER ST**  Possible Solutions: Remove & Replace Curb Ramp With Two New Directional Ramps or Equivalent.