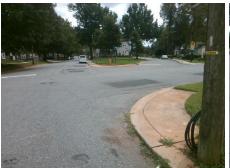

Intersection ID: 14147 Main Street: CHERRY ST **Cross Street: LUTHER ST** Location: W

**Overall Compliance: No** ADA ID: 5DF304AC1D53 Ramp Type: Perpendicular Diagonal Initial Pass/Fail: Fail Severity Score: 18.75

## Field Measurements/Component Compliance

Compliance Description

Data

Street 1 Name Stop Condition-Street 2 Street 2 Name Stop Condition-Street 1 **CHERRY ST** StopSign **LUTHER ST**  Possible Solutions: Remove & Replace Curb Ramp With Two New Directional Ramps or Equivalent.