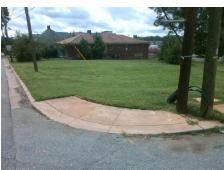

Intersection ID: 14147 Main Street: CHERRY ST **Cross Street: LUTHER ST** Location: W

**Overall Compliance: No** ADA ID: 5DF304AC1D53 Ramp Type: Perpendicular Diagonal Initial Pass/Fail: Fail Severity Score: 18.75

## Field Measurements/Component Compliance

Compliance Description

Data

Street 1 Name Stop Condition-Street 2 Street 2 Name Stop Condition-Street 1 **CHERRY ST** StopSign **LUTHER ST**  Possible Solutions: Remove & Replace Curb Ramp With Two New Directional Ramps or Equivalent.