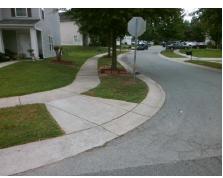

Initial Pass/Fail: Fail

**Codes/Mitigation Info/Possible Solution** 

Ramp Type: PerpDiag

## Field Measurements/Component Compliance

Street 1 Name Stop Condition-Street 2 Street 2 Name Stop Condition-Street 1

PRAIRIE VALLEY DR None **PAWPAW LN** StopSign Possible Solutions: Remove & Replace Curb Ramp With Two New Directional Ramps or Equivalent. Surveyor Notes: N/A PROW/ADA: Not Found, R304.5.1