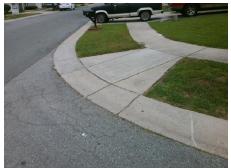

Initial Pass/Fail: Fail

**Codes/Mitigation Info/Possible Solution** 

Ramp Type: PerpDiag

## Field Measurements/Component Compliance

Street 1 Name Stop Condition-Street 2 Street 2 Name Stop Condition-Street 1

PRAIRIE VALLEY DR None **PAWPAW LN** StopSign Possible Solutions: Remove & Replace Curb Ramp With Two New Directional Ramps or Equivalent. Surveyor Notes: N/A PROW/ADA: Not Found, R304.5.1