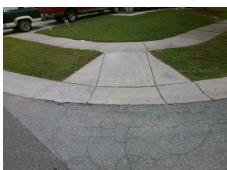

Initial Pass/Fail: Fail

**Codes/Mitigation Info/Possible Solution** 

Ramp Type: PerpDiag

## Field Measurements/Component Compliance

Street 1 Name Stop Condition-Street 2 Street 2 Name Stop Condition-Street 1

PRAIRIE VALLEY DR None **PAWPAW LN** StopSign Possible Solutions: Remove & Replace Curb Ramp With Two New Directional Ramps or Equivalent. Surveyor Notes: N/A PROW/ADA: Not Found, R304.5.1