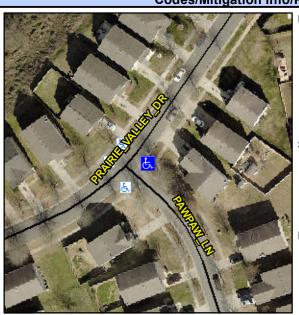

## **Access Compliance Report Public Rights-of-Way** (Curb Ramps)

8.75

Intersection ID: 44170 Main Street: PAWPAW LN Cross Street: PRAIRIE VALLEY DR Location: Ε **Overall Compliance: No Severity Score:** 

## Field Measurements/Component Compliance

Street 1 Name Stop Condition-Street 2 Street 2 Name Stop Condition-Street 1

PRAIRIE VALLEY DR None **PAWPAW LN** StopSign Possible Solutions: Remove & Replace Curb Ramp With Two New Directional Ramps or Equivalent. Surveyor Notes: N/A PROW/ADA: Not Found, R304.5.1