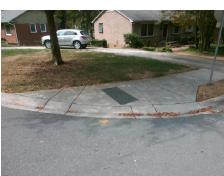

Surveyor Notes:

N/A

PROW/ADA:

Not Found, R304.5.3

Total Cost: \$ 3200.00

|     |                       | Data  | Compliance Description |                             | Data  |
|-----|-----------------------|-------|------------------------|-----------------------------|-------|
| N/A | Ramp Length (in)      | 174.0 | Yes                    | BlendTrans Slope (%)        | 2.9   |
| Yes | Ramp Width (in)       | 59.0  | No                     | BlendTrans XSlope (%)       | 6.9   |
| N/A | Flare Type LT         | N/A   | N/A                    | Flare Type RT               | N/A   |
| N/A | Flare Slope LT (%)    | N/A   | N/A                    | Flare Slope RT (%)          | N/A   |
| N/A | Flare Traversable LT? | N/A   | N/A                    | Flare Traversable RT?       | N/A   |
| N/A | Landing Length (in)   | N/A   | N/A                    | DWS Provided?               | N/A   |
| N/A | Landing Width (in)    | N/A   | N/A                    | DWS Contrast?               | N/A   |
| N/A | Landing Slope (%)     | N/A   | N/A                    | DWS Length (in)             | N/A   |
| N/A | Landing X Slope (%)   | N/A   | N/A                    | DWS Full Width?             | N/A   |
| N/A | Landing Curb? (Y/N)   | N/A   | N/A                    | DWS Offset (in)             | N/A   |
| N/A | Shared Landing?       | N/A   |                        |                             |       |
| N/A | Gutter Ponding?       | N/A   | N/A                    | Gutter Slope (%)            | N/A   |
| N/A | Gutter Lip Ht (in)    | 1.0   | N/A                    | Gutter X Slope (%)          | N/A   |
| N/A | Painted X Walk1?      | No    | N/A                    | Painted X Walk2?            | No    |
|     | X Walk 1 Direction    | To S  |                        | X Walk 2 Direction          | To NE |
|     | X Walk 1 Width (in)   | N/A   |                        | X Walk 2 Width (in)         | N/A   |
|     | X Walk 1 Slope (%)    | 5.9   |                        | X Walk 2 Slope (%)          | 2.1   |
|     | X Walk 1 X Slope (%)  | 2.4   |                        | X Walk 2 X Slope (%)        | 7.2   |
| N/A | Ramp inside XWalk1?   | N/A   | N/A                    | Ramp inside XWalk2?         | N/A   |
|     | Road Slope (%)        | 5.6   |                        | Clear Space?                | N/A   |
|     | Road X Slope (%)      | 10.8  | N/A                    | Clear Space to XWalk (in)   | N/A   |
| N/A | Any Obstructions?     | N/A   | N/A                    | Storm Grate/Utility Hazard? | N/A   |
|     | Obstruction Type      |       |                        | Storm Grate/Utility Type    |       |
|     |                       | N/A   |                        |                             | N/A   |
|     |                       |       | Yes                    | Surface Condition? (G/P)    | Good  |
|     |                       |       | No                     | Curb Slope (%)              | 20.3  |