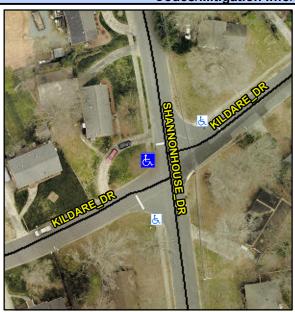

## Access Compliance Report Public Rights-of-Way (Curb Ramps)

Intersection ID: 43154Main Street:KILDARE\_DRCross Street:SHANNONHOUSE\_DRLocation:NWADA ID: 5DF55BF46D06Ramp Type:BlendTrans2Initial Pass/Fail:FailOverall Compliance:NoSeverity Score:12.5

## Field Measurements/Component Compliance

Street 1 Name
Stop Condition-Street 1
Street 2 Name
Stop Condition-Street 2

KILDARE DR StopSign SHANNONHOUSE DR StopSign Possible Solutions:

Remove & Replace Curb Ramp With Two New Directional Ramps or Equivalent.