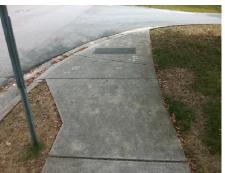

Surveyor Notes:

N/A

PROW/ADA:

Not Found, R304.5.3

Total Cost: \$ 3200.00

|     |                       | Data  | Compliance Description |                             | Data  |
|-----|-----------------------|-------|------------------------|-----------------------------|-------|
| N/A | Ramp Length (in)      | 174.0 | Yes                    | BlendTrans Slope (%)        | 2.9   |
| Yes | Ramp Width (in)       | 59.0  | No                     | BlendTrans XSlope (%)       | 6.9   |
| N/A | Flare Type LT         | N/A   | N/A                    | Flare Type RT               | N/A   |
| N/A | Flare Slope LT (%)    | N/A   | N/A                    | Flare Slope RT (%)          | N/A   |
| N/A | Flare Traversable LT? | N/A   | N/A                    | Flare Traversable RT?       | N/A   |
| N/A | Landing Length (in)   | N/A   | N/A                    | DWS Provided?               | N/A   |
| N/A | Landing Width (in)    | N/A   | N/A                    | DWS Contrast?               | N/A   |
| N/A | Landing Slope (%)     | N/A   | N/A                    | DWS Length (in)             | N/A   |
| N/A | Landing X Slope (%)   | N/A   | N/A                    | DWS Full Width?             | N/A   |
| N/A | Landing Curb? (Y/N)   | N/A   | N/A                    | DWS Offset (in)             | N/A   |
| N/A | Shared Landing?       | N/A   |                        |                             |       |
| N/A | Gutter Ponding?       | N/A   | N/A                    | Gutter Slope (%)            | N/A   |
| N/A | Gutter Lip Ht (in)    | 1.0   | N/A                    | Gutter X Slope (%)          | N/A   |
| N/A | Painted X Walk1?      | No    | N/A                    | Painted X Walk2?            | No    |
|     | X Walk 1 Direction    | To S  |                        | X Walk 2 Direction          | To NE |
|     | X Walk 1 Width (in)   | N/A   |                        | X Walk 2 Width (in)         | N/A   |
|     | X Walk 1 Slope (%)    | 5.9   |                        | X Walk 2 Slope (%)          | 2.1   |
|     | X Walk 1 X Slope (%)  | 2.4   |                        | X Walk 2 X Slope (%)        | 7.2   |
| N/A | Ramp inside XWalk1?   | N/A   | N/A                    | Ramp inside XWalk2?         | N/A   |
|     | Road Slope (%)        | 5.6   |                        | Clear Space?                | N/A   |
|     | Road X Slope (%)      | 10.8  | N/A                    | Clear Space to XWalk (in)   | N/A   |
| N/A | Any Obstructions?     | N/A   | N/A                    | Storm Grate/Utility Hazard? | N/A   |
|     | Obstruction Type      |       |                        | Storm Grate/Utility Type    |       |
|     |                       | N/A   |                        |                             | N/A   |
|     |                       |       | Yes                    | Surface Condition? (G/P)    | Good  |
|     |                       |       | No                     | Curb Slope (%)              | 20.3  |