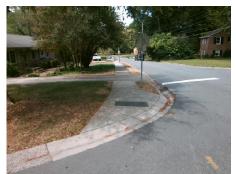

Surveyor Notes:

N/A

PROW/ADA:

Not Found, R304.5.3

Total Cost: \$ 3200.00

|     |                       | Data  | Compliance Description |                             | Data  |
|-----|-----------------------|-------|------------------------|-----------------------------|-------|
| N/A | Ramp Length (in)      | 174.0 | Yes                    | BlendTrans Slope (%)        | 2.9   |
| Yes | Ramp Width (in)       | 59.0  | No                     | BlendTrans XSlope (%)       | 6.9   |
| N/A | Flare Type LT         | N/A   | N/A                    | Flare Type RT               | N/A   |
| N/A | Flare Slope LT (%)    | N/A   | N/A                    | Flare Slope RT (%)          | N/A   |
| N/A | Flare Traversable LT? | N/A   | N/A                    | Flare Traversable RT?       | N/A   |
| N/A | Landing Length (in)   | N/A   | N/A                    | DWS Provided?               | N/A   |
| N/A | Landing Width (in)    | N/A   | N/A                    | DWS Contrast?               | N/A   |
| N/A | Landing Slope (%)     | N/A   | N/A                    | DWS Length (in)             | N/A   |
| N/A | Landing X Slope (%)   | N/A   | N/A                    | DWS Full Width?             | N/A   |
| N/A | Landing Curb? (Y/N)   | N/A   | N/A                    | DWS Offset (in)             | N/A   |
| N/A | Shared Landing?       | N/A   |                        |                             |       |
| N/A | Gutter Ponding?       | N/A   | N/A                    | Gutter Slope (%)            | N/A   |
| N/A | Gutter Lip Ht (in)    | 1.0   | N/A                    | Gutter X Slope (%)          | N/A   |
| N/A | Painted X Walk1?      | No    | N/A                    | Painted X Walk2?            | No    |
|     | X Walk 1 Direction    | To S  |                        | X Walk 2 Direction          | To NE |
|     | X Walk 1 Width (in)   | N/A   |                        | X Walk 2 Width (in)         | N/A   |
|     | X Walk 1 Slope (%)    | 5.9   |                        | X Walk 2 Slope (%)          | 2.1   |
|     | X Walk 1 X Slope (%)  | 2.4   |                        | X Walk 2 X Slope (%)        | 7.2   |
| N/A | Ramp inside XWalk1?   | N/A   | N/A                    | Ramp inside XWalk2?         | N/A   |
|     | Road Slope (%)        | 5.6   |                        | Clear Space?                | N/A   |
|     | Road X Slope (%)      | 10.8  | N/A                    | Clear Space to XWalk (in)   | N/A   |
| N/A | Any Obstructions?     | N/A   | N/A                    | Storm Grate/Utility Hazard? | N/A   |
|     | Obstruction Type      |       |                        | Storm Grate/Utility Type    |       |
|     |                       | N/A   |                        |                             | N/A   |
|     |                       |       | Yes                    | Surface Condition? (G/P)    | Good  |
|     |                       |       | No                     | Curb Slope (%)              | 20.3  |