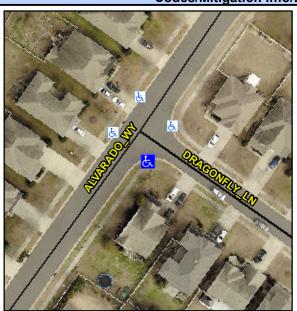

## Access Compliance Report Public Rights-of-Way (Curb Ramps)

Intersection ID: 47836 Main Street: ALVARADO\_WY Cross Street: DRAGONFLY\_LN Location: S

ADA ID: 5DF8DC4504BA Ramp Type: PerpDiag Initial Pass/Fail: Fail Overall Compliance: No Severity Score: 8.75

## **Codes/Mitigation Info/Possible Solution**

## Field Measurements/Component Compliance

Street 1 Name
Stop Condition-Street 2
Street 2 Name
Stop Condition-Street 1

DRAGONFLY LN StopSign ALVARADO WY None Possible Solutions:

Remove & Replace Curb Ramp With
Two New Directional Ramps or
Equivalent.

Surveyor Notes: N/A

PROW/ADA:

Not Found, R304.5.1

Total Cost: \$ 3200.00

Compliance Description Data Compliance Description Data Yes N/A Ramp Length (in) 72.0 Ramp Slope (%) 5.5 Yes Ramp XSlope (%) No Ramp Width (in) 47.0 1.0 N/A N/A Flare Type LT N/A Flare Type RT N/A N/A N/A N/A Flare Slope RT (%) N/A Flare Slope LT (%) N/A Flare Traversable LT? N/A N/A Flare Traversable RT? N/A N/A N/A N/A DWS Provided? N/A Landing Length (in) N/A Landing Width (in) N/A N/A **DWS Contrast?** N/A N/A N/A N/A Landing Slope (%) DWS Length (in) N/A N/A Landing X Slope (%) N/A N/A DWS Full Width? N/A N/A Landing Curb? (Y/N) N/A N/A DWS Offset (in) N/A N/A N/A Shared Landing? N/A Gutter Ponding? N/A N/A Gutter Slope (%) N/A N/A Gutter Lip Ht (in) N/A N/A Gutter X Slope (%) N/A N/A Painted X Walk1? No N/A Painted X Walk2? No X Walk 1 Direction To NE X Walk 2 Direction To NW N/A N/A X Walk 1 Width (in) X Walk 2 Width (in) N/A X Walk 1 Slope (%) 2.9 X Walk 2 Slope (%) 2.3 X Walk 2 X Slope (%) X Walk 1 X Slope (%) 1.3 1.1 N/A N/A N/A Ramp inside XWalk2? N/A Ramp inside XWalk1? Road Slope (%) 0.0 N/A Clear Space? N/A N/A Road X Slope (%) Clear Space to XWalk (in) N/A 1.4 N/A N/A Any Obstructions? N/A Storm Grate/Utility Hazard? N/A **Obstruction Type** Storm Grate/Utility Type N/A N/A