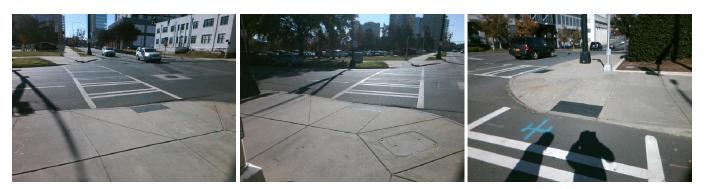

## Access Compliance Report Public Rights-of-Way (Curb Ramps)

| Intersection ID: N/A                    | Main Street: E_3RD_ST |                           |           | Cross Street: S_CALDWELL_ST                    |                       |       |                             | Location:                   | Е    |
|-----------------------------------------|-----------------------|---------------------------|-----------|------------------------------------------------|-----------------------|-------|-----------------------------|-----------------------------|------|
| ADA ID: 5DF9846E82ED                    |                       |                           |           | Initial Pass/Fail: Fail Overall Compliance: No |                       |       |                             |                             | 12.5 |
| · · · ·                                 |                       |                           |           |                                                |                       |       |                             |                             | 12.5 |
| Codes/Mitigation Info/Possible Solution |                       |                           |           | Field Measurements/Component Compliance        |                       |       |                             |                             |      |
| A A A A A A A A A A A A A A A A A A A   |                       | Possible Solutions:       |           | Compliance Description                         |                       |       | Data Compliance Description |                             |      |
|                                         |                       | Remove & Replace Entire R | Ramp.     | N/A                                            | Ramp Length (in)      | 102.0 | Yes                         | Ramp Slope (%)              | 7.5  |
| A Contraction of March                  |                       |                           |           | Yes                                            | Ramp Width (in)       | 48.0  | No                          | Ramp XSlope (%)             | 5.4  |
|                                         |                       |                           |           | N/A                                            | Flare Type LT         | N/A   | N/A                         | Flare Type RT               | N/A  |
|                                         |                       |                           |           | N/A                                            | Flare Slope LT (%)    | N/A   | N/A                         | Flare Slope RT (%)          | N/A  |
|                                         |                       |                           |           | N/A                                            | Flare Traversable LT? | No    | N/A                         | Flare Traversable RT?       | No   |
|                                         | 2 101                 |                           |           | N/A                                            | Landing Length (in)   | N/A   | N/A                         | DWS Provided?               | N/A  |
| E S                                     |                       | Surveyor Notes:           |           | N/A                                            | Landing Width (in)    | N/A   | N/A                         | DWS Contrast?               | N/A  |
|                                         |                       | N/A                       |           | N/A                                            | Landing Slope (%)     | N/A   | N/A                         | DWS Length (in)             | N/A  |
| 6. 94 122                               |                       | 1                         |           | N/A                                            | Landing X Slope (%)   | N/A   | N/A                         | DWS Full Width?             | N/A  |
|                                         | A Carl                |                           |           | N/A                                            | Landing Curb? (Y/N)   | N/A   | N/A                         | DWS Offset (in)             | N/A  |
| the states                              | and the set           |                           |           | N/A                                            | Shared Landing?       | N/A   |                             |                             |      |
|                                         | The second            | PROW/ADA:                 |           | N/A                                            | Gutter Ponding?       | N/A   | N/A                         | Gutter Slope (%)            | N/A  |
| 1 / mainten are                         | 1 4                   | Not Found, R304.5.3       |           | N/A                                            | Gutter Lip Ht (in)    | N/A   | N/A                         | Gutter X Slope (%)          | N/A  |
|                                         | the state             |                           |           | N/A                                            | Painted X Walk1?      | Yes   | N/A                         | Painted X Walk2?            | N/A  |
|                                         |                       |                           |           |                                                | X Walk 1 Direction    | To SW |                             | X Walk 2 Direction          | N/A  |
|                                         | -                     |                           |           | N/A                                            | X Walk 1 Width (in)   | 125.5 | N/A                         | X Walk 2 Width (in)         | N/A  |
| Street 1 Name                           | E 3RD ST              | -                         |           |                                                | X Walk 1 Slope (%)    | 3.5   |                             | X Walk 2 Slope (%)          | N/A  |
| Stop Condition-Street 2                 | Signal                |                           |           |                                                | X Walk 1 X Slope (%)  | 4.1   |                             | X Walk 2 X Slope (%)        | N/A  |
| Street 2 Name                           | N/A                   |                           |           | N/A                                            | Ramp inside XWalk1?   | Yes   | N/A                         | Ramp inside XWalk2?         | N/A  |
| Stop Condition-Street 1                 | N/A                   |                           |           |                                                | Road Slope (%)        | N/A   | N/A                         | Clear Space?                | N/A  |
|                                         |                       |                           |           |                                                | Road X Slope (%)      | N/A   | N/A                         | Clear Space to XWalk (in)   | N/A  |
|                                         |                       |                           |           | N/A                                            | Any Obstructions?     | N/A   |                             | Storm Grate/Utility Hazard? | N/A  |
|                                         |                       | Total Cost:               | \$ 1850.0 |                                                | Obstruction Type      |       |                             | Storm Grate/Utility Type    |      |
|                                         |                       |                           |           |                                                |                       | N/A   |                             |                             | N/A  |
|                                         |                       |                           |           |                                                |                       |       | 1                           |                             | WA   |