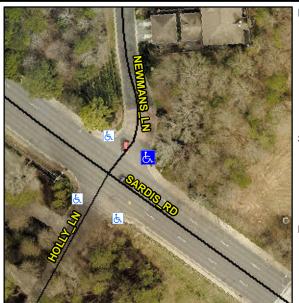

## Access Compliance Report Public Rights-of-Way (Curb Ramps)

Intersection ID: 21469Main Street: HOLLY\_LNCross Street: NEWMANS\_LNLocation: NEADA ID: 5DFE08EB520BRamp Type: PerpDiagInitial Pass/Fail: FailOverall Compliance: NoSeverity Score: 46.25

Codes/Mitigation Info/Possible Solution

Field Measurements/Component Compliance

Street 1 Name
Stop Condition-Street 2
Street 2 Name
Stop Condition-Street 1

NEWMANS LN StopSign SARDIS RD None

Possible Solutions:
Remove & Replace Curb Ramp With Two New Directional Ramps or Equivalent.