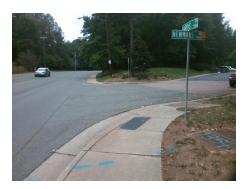

## Access Compliance Report Public Rights-of-Way (Curb Ramps)

Intersection ID: 21469Main Street: HOLLY\_LNCross Street: NEWMANS\_LNLocation: NEADA ID: 5DFE08EB520BRamp Type: PerpDiagInitial Pass/Fail: FailOverall Compliance: NoSeverity Score: 46.25

Codes/Mitigation Info/Possible Solution

Field Measurements/Component Compliance

Street 1 Name
Stop Condition-Street 2
Street 2 Name
Stop Condition-Street 1

NEWMANS LN StopSign SARDIS RD None

Possible Solutions:
Remove & Replace Curb Ramp With Two New Directional Ramps or Equivalent.