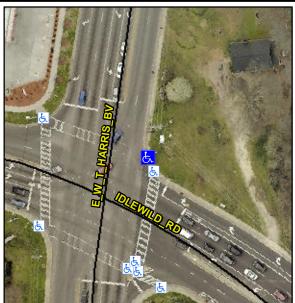

## **Access Compliance Report Public Rights-of-Way** (Curb Ramps)

Intersection ID: 16126 Main Street: E W T HARRIS BV **Cross Street: IDLEWILD RD** Location: NE ADA ID: 5E00A5077FC6 Ramp Type: Perp Initial Pass/Fail: Fail **Overall Compliance: No** Severity Score: 33.75

**Codes/Mitigation Info/Possible Solution** 

**EWTHARRISBV** Street 1 Name Stop Condition-Street 2 Signal Street 2 Name N/A Stop Condition-Street 1 N/A Possible Solutions: Remove & Replace Entire Ramp. Surveyor Notes: N/A PROW/ADA: R304.5.1, R304.2.2