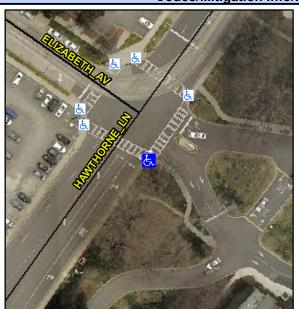

## Access Compliance Report Public Rights-of-Way (Curb Ramps)

Intersection ID: 14006 Main Street: ELIZABETH\_AV Cross Street: HAWTHORNE\_LN Location: S

ADA ID: 5E011326A6F3 Ramp Type: Perpendicular Diagonal Initial Pass/Fail: Fail Overall Compliance: No Severity Score: 58.75

## Field Measurements/Component Compliance

Street 1 Name Stop Condition-Street 2 Street 2 Name Stop Condition-Street 1 ELIZABETH AV Signal HAWTHORNE LN Signal Possible Solutions:

Remove & Replace Curb Ramp With Two New Directional Ramps or Equivalent.