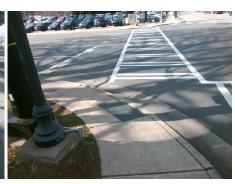

Surveyor Notes:

N/A

PROW/ADA:

Not Found, R304.5.1, R304.2.2, R304.5.3

Total Cost: \$ 3200.00

| Compl |                       |       | Data Compliance Description |                             | Dete  |
|-------|-----------------------|-------|-----------------------------|-----------------------------|-------|
|       | iance Description     | Data  |                             |                             | Data  |
| N/A   | Ramp Length (in)      | 53.0  | No                          | Ramp Slope (%)              | 13.9  |
| No    | Ramp Width (in)       | 38.0  | No                          | Ramp XSlope (%)             | 12.8  |
| N/A   | Flare Type LT         | N/A   | N/A                         | Flare Type RT               | N/A   |
| N/A   | Flare Slope LT (%)    | N/A   | N/A                         | Flare Slope RT (%)          | N/A   |
| N/A   | Flare Traversable LT? | N/A   | N/A                         | Flare Traversable RT?       | N/A   |
| N/A   | Landing Length (in)   | N/A   | N/A                         | DWS Provided?               | N/A   |
| N/A   | Landing Width (in)    | N/A   | N/A                         | DWS Contrast?               | N/A   |
| N/A   | Landing Slope (%)     | N/A   | N/A                         | DWS Length (in)             | N/A   |
| N/A   | Landing X Slope (%)   | N/A   | N/A                         | DWS Full Width?             | N/A   |
| N/A   | Landing Curb? (Y/N)   | N/A   | N/A                         | DWS Offset (in)             | N/A   |
| N/A   | Shared Landing?       | N/A   |                             |                             |       |
| N/A   | Gutter Ponding?       | N/A   | N/A                         | Gutter Slope (%)            | N/A   |
| N/A   | Gutter Lip Ht (in)    | N/A   | N/A                         | Gutter X Slope (%)          | N/A   |
| N/A   | Painted X Walk1?      | Yes   | N/A                         | Painted X Walk2?            | Yes   |
|       | X Walk 1 Direction    | To NE |                             | X Walk 2 Direction          | To NW |
| N/A   | X Walk 1 Width (in)   | 111.0 | N/A                         | X Walk 2 Width (in)         | 112.0 |
|       | X Walk 1 Slope (%)    | 3.5   |                             | X Walk 2 Slope (%)          | 3.8   |
|       | X Walk 1 X Slope (%)  | 5.5   |                             | X Walk 2 X Slope (%)        | 6.2   |
| N/A   | Ramp inside XWalk1?   | Yes   | N/A                         | Ramp inside XWalk2?         | Yes   |
|       | Road Slope (%)        | 8.0   | N/A                         | Clear Space?                | N/A   |
|       | Road X Slope (%)      | 2.8   | N/A                         | Clear Space to XWalk (in)   | N/A   |
| N/A   | Any Obstructions?     | N/A   | N/A                         | Storm Grate/Utility Hazard? | N/A   |
|       | Obstruction Type      |       | l                           | Storm Grate/Utility Type    |       |
|       |                       | N/A   |                             |                             | N/A   |