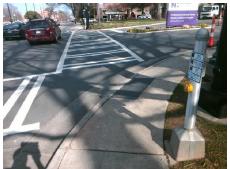

Surveyor Notes:

N/A

PROW/ADA:

Not Found, R304.5.1, R304.2.2, R304.5.3

Total Cost: \$ 3200.00

| Compl |                       |       | Data Compliance Description |                             | Dete  |
|-------|-----------------------|-------|-----------------------------|-----------------------------|-------|
|       | iance Description     | Data  |                             |                             | Data  |
| N/A   | Ramp Length (in)      | 53.0  | No                          | Ramp Slope (%)              | 13.9  |
| No    | Ramp Width (in)       | 38.0  | No                          | Ramp XSlope (%)             | 12.8  |
| N/A   | Flare Type LT         | N/A   | N/A                         | Flare Type RT               | N/A   |
| N/A   | Flare Slope LT (%)    | N/A   | N/A                         | Flare Slope RT (%)          | N/A   |
| N/A   | Flare Traversable LT? | N/A   | N/A                         | Flare Traversable RT?       | N/A   |
| N/A   | Landing Length (in)   | N/A   | N/A                         | DWS Provided?               | N/A   |
| N/A   | Landing Width (in)    | N/A   | N/A                         | DWS Contrast?               | N/A   |
| N/A   | Landing Slope (%)     | N/A   | N/A                         | DWS Length (in)             | N/A   |
| N/A   | Landing X Slope (%)   | N/A   | N/A                         | DWS Full Width?             | N/A   |
| N/A   | Landing Curb? (Y/N)   | N/A   | N/A                         | DWS Offset (in)             | N/A   |
| N/A   | Shared Landing?       | N/A   |                             |                             |       |
| N/A   | Gutter Ponding?       | N/A   | N/A                         | Gutter Slope (%)            | N/A   |
| N/A   | Gutter Lip Ht (in)    | N/A   | N/A                         | Gutter X Slope (%)          | N/A   |
| N/A   | Painted X Walk1?      | Yes   | N/A                         | Painted X Walk2?            | Yes   |
|       | X Walk 1 Direction    | To NE |                             | X Walk 2 Direction          | To NW |
| N/A   | X Walk 1 Width (in)   | 111.0 | N/A                         | X Walk 2 Width (in)         | 112.0 |
|       | X Walk 1 Slope (%)    | 3.5   |                             | X Walk 2 Slope (%)          | 3.8   |
|       | X Walk 1 X Slope (%)  | 5.5   |                             | X Walk 2 X Slope (%)        | 6.2   |
| N/A   | Ramp inside XWalk1?   | Yes   | N/A                         | Ramp inside XWalk2?         | Yes   |
|       | Road Slope (%)        | 8.0   | N/A                         | Clear Space?                | N/A   |
|       | Road X Slope (%)      | 2.8   | N/A                         | Clear Space to XWalk (in)   | N/A   |
| N/A   | Any Obstructions?     | N/A   | N/A                         | Storm Grate/Utility Hazard? | N/A   |
|       | Obstruction Type      |       | l                           | Storm Grate/Utility Type    |       |
|       |                       | N/A   |                             |                             | N/A   |