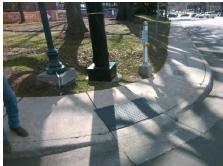

Surveyor Notes:

N/A

PROW/ADA:

Not Found, R304.5.1, R304.2.2, R304.5.3

Total Cost: \$ 3200.00

| Compl |                       |       | Data Compliance Description |                             | Dete  |
|-------|-----------------------|-------|-----------------------------|-----------------------------|-------|
|       | iance Description     | Data  |                             |                             | Data  |
| N/A   | Ramp Length (in)      | 53.0  | No                          | Ramp Slope (%)              | 13.9  |
| No    | Ramp Width (in)       | 38.0  | No                          | Ramp XSlope (%)             | 12.8  |
| N/A   | Flare Type LT         | N/A   | N/A                         | Flare Type RT               | N/A   |
| N/A   | Flare Slope LT (%)    | N/A   | N/A                         | Flare Slope RT (%)          | N/A   |
| N/A   | Flare Traversable LT? | N/A   | N/A                         | Flare Traversable RT?       | N/A   |
| N/A   | Landing Length (in)   | N/A   | N/A                         | DWS Provided?               | N/A   |
| N/A   | Landing Width (in)    | N/A   | N/A                         | DWS Contrast?               | N/A   |
| N/A   | Landing Slope (%)     | N/A   | N/A                         | DWS Length (in)             | N/A   |
| N/A   | Landing X Slope (%)   | N/A   | N/A                         | DWS Full Width?             | N/A   |
| N/A   | Landing Curb? (Y/N)   | N/A   | N/A                         | DWS Offset (in)             | N/A   |
| N/A   | Shared Landing?       | N/A   |                             |                             |       |
| N/A   | Gutter Ponding?       | N/A   | N/A                         | Gutter Slope (%)            | N/A   |
| N/A   | Gutter Lip Ht (in)    | N/A   | N/A                         | Gutter X Slope (%)          | N/A   |
| N/A   | Painted X Walk1?      | Yes   | N/A                         | Painted X Walk2?            | Yes   |
|       | X Walk 1 Direction    | To NE |                             | X Walk 2 Direction          | To NW |
| N/A   | X Walk 1 Width (in)   | 111.0 | N/A                         | X Walk 2 Width (in)         | 112.0 |
|       | X Walk 1 Slope (%)    | 3.5   |                             | X Walk 2 Slope (%)          | 3.8   |
|       | X Walk 1 X Slope (%)  | 5.5   |                             | X Walk 2 X Slope (%)        | 6.2   |
| N/A   | Ramp inside XWalk1?   | Yes   | N/A                         | Ramp inside XWalk2?         | Yes   |
|       | Road Slope (%)        | 8.0   | N/A                         | Clear Space?                | N/A   |
|       | Road X Slope (%)      | 2.8   | N/A                         | Clear Space to XWalk (in)   | N/A   |
| N/A   | Any Obstructions?     | N/A   | N/A                         | Storm Grate/Utility Hazard? | N/A   |
|       | Obstruction Type      |       | l                           | Storm Grate/Utility Type    |       |
|       |                       | N/A   |                             |                             | N/A   |