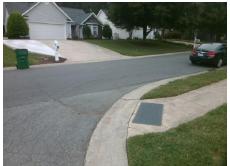

## Field Measurements/Component Compliance

Street 1 Name
Stop Condition-Street 2
Street 2 Name
Stop Condition-Street 1

BASS LN None EDGEMORE CT StopSign Possible Solutions:

Remove & Replace Curb Ramp With
Two New Directional Ramps or
Equivalent.

Surveyor Notes:
N/A

PROW/ADA:
Not Found, R304.2.2, R304.5.3

Total Cost: \$ 3200.00

| Field Measurements/Component Compliance |       |                       |      |       |                             |       |
|-----------------------------------------|-------|-----------------------|------|-------|-----------------------------|-------|
|                                         | Compl | iance Description     | Data | Compl | iance Description           | Data  |
|                                         | N/A   | Ramp Length (in)      | 39.0 | No    | Ramp Slope (%)              | 8.5   |
|                                         | Yes   | Ramp Width (in)       | 48.0 | No    | Ramp XSlope (%)             | 5.1   |
|                                         | N/A   | Flare Type LT         | N/A  | N/A   | Flare Type RT               | N/A   |
|                                         | N/A   | Flare Slope LT (%)    | N/A  | N/A   | Flare Slope RT (%)          | N/A   |
|                                         | N/A   | Flare Traversable LT? | N/A  | N/A   | Flare Traversable RT?       | N/A   |
|                                         | N/A   | Landing Length (in)   | N/A  | N/A   | DWS Provided?               | N/A   |
|                                         | N/A   | Landing Width (in)    | N/A  | N/A   | DWS Contrast?               | N/A   |
|                                         | N/A   | Landing Slope (%)     | N/A  | N/A   | DWS Length (in)             | N/A   |
|                                         | N/A   | Landing X Slope (%)   | N/A  | N/A   | DWS Full Width?             | N/A   |
|                                         | N/A   | Landing Curb? (Y/N)   | N/A  | N/A   | DWS Offset (in)             | N/A   |
|                                         | N/A   | Shared Landing?       | N/A  |       |                             |       |
|                                         | N/A   | Gutter Ponding?       | N/A  | N/A   | Gutter Slope (%)            | N/A   |
|                                         | N/A   | Gutter Lip Ht (in)    | N/A  | N/A   | Gutter X Slope (%)          | N/A   |
|                                         | N/A   | Painted X Walk1?      | No   | N/A   | Painted X Walk2?            | No    |
|                                         |       | X Walk 1 Direction    | To N |       | X Walk 2 Direction          | To SW |
|                                         | N/A   | X Walk 1 Width (in)   | N/A  | N/A   | X Walk 2 Width (in)         | N/A   |
|                                         |       | X Walk 1 Slope (%)    | 1.8  |       | X Walk 2 Slope (%)          | 2.7   |
|                                         |       | X Walk 1 X Slope (%)  | 2.3  |       | X Walk 2 X Slope (%)        | 3.2   |
|                                         | N/A   | Ramp inside XWalk1?   | N/A  | N/A   | Ramp inside XWalk2?         | N/A   |
|                                         |       | Road Slope (%)        | 0.9  | N/A   | Clear Space?                | N/A   |
|                                         |       | Road X Slope (%)      | 2.8  | N/A   | Clear Space to XWalk (in)   | N/A   |
|                                         | N/A   | Any Obstructions?     | N/A  | N/A   | Storm Grate/Utility Hazard? | N/A   |
|                                         |       | Obstruction Type      |      |       | Storm Grate/Utility Type    |       |
|                                         |       |                       | N/A  |       |                             | N/A   |
|                                         |       |                       |      | Yes   | Surface Condition? (G/P)    | Good  |
|                                         |       |                       |      |       |                             |       |