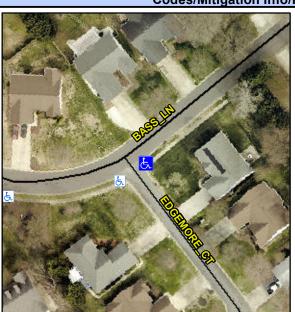

## Access Compliance Report Public Rights-of-Way (Curb Ramps)

Intersection ID: 21064 Main Street: BASS\_LN Cross Street: EDGEMORE\_CT Location: SE

ADA ID: 5E1AE40BAEAC Ramp Type: PerpDiag Initial Pass/Fail: Fail Overall Compliance: No Severity Score: 25

## Field Measurements/Component Compliance

Street 1 Name
Stop Condition-Street 2
Street 2 Name
Stop Condition-Street 1

BASS LN None EDGEMORE CT StopSign Possible Solutions:

Remove & Replace Curb Ramp With
Two New Directional Ramps or
Equivalent.