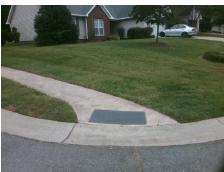

## Field Measurements/Component Compliance

Street 1 Name
Stop Condition-Street 2
Street 2 Name
Stop Condition-Street 1

BASS LN None EDGEMORE CT StopSign Possible Solutions:

Remove & Replace Curb Ramp With
Two New Directional Ramps or
Equivalent.

Surveyor Notes:
N/A

PROW/ADA:
Not Found, R304.2.2, R304.5.3

Total Cost: \$ 3200.00

| Field Measurements/Component Compliance |       |                       |      |       |                             |       |
|-----------------------------------------|-------|-----------------------|------|-------|-----------------------------|-------|
|                                         | Compl | iance Description     | Data | Compl | iance Description           | Data  |
|                                         | N/A   | Ramp Length (in)      | 39.0 | No    | Ramp Slope (%)              | 8.5   |
|                                         | Yes   | Ramp Width (in)       | 48.0 | No    | Ramp XSlope (%)             | 5.1   |
|                                         | N/A   | Flare Type LT         | N/A  | N/A   | Flare Type RT               | N/A   |
|                                         | N/A   | Flare Slope LT (%)    | N/A  | N/A   | Flare Slope RT (%)          | N/A   |
|                                         | N/A   | Flare Traversable LT? | N/A  | N/A   | Flare Traversable RT?       | N/A   |
|                                         | N/A   | Landing Length (in)   | N/A  | N/A   | DWS Provided?               | N/A   |
|                                         | N/A   | Landing Width (in)    | N/A  | N/A   | DWS Contrast?               | N/A   |
|                                         | N/A   | Landing Slope (%)     | N/A  | N/A   | DWS Length (in)             | N/A   |
|                                         | N/A   | Landing X Slope (%)   | N/A  | N/A   | DWS Full Width?             | N/A   |
|                                         | N/A   | Landing Curb? (Y/N)   | N/A  | N/A   | DWS Offset (in)             | N/A   |
|                                         | N/A   | Shared Landing?       | N/A  |       |                             |       |
|                                         | N/A   | Gutter Ponding?       | N/A  | N/A   | Gutter Slope (%)            | N/A   |
|                                         | N/A   | Gutter Lip Ht (in)    | N/A  | N/A   | Gutter X Slope (%)          | N/A   |
|                                         | N/A   | Painted X Walk1?      | No   | N/A   | Painted X Walk2?            | No    |
|                                         |       | X Walk 1 Direction    | To N |       | X Walk 2 Direction          | To SW |
|                                         | N/A   | X Walk 1 Width (in)   | N/A  | N/A   | X Walk 2 Width (in)         | N/A   |
|                                         |       | X Walk 1 Slope (%)    | 1.8  |       | X Walk 2 Slope (%)          | 2.7   |
|                                         |       | X Walk 1 X Slope (%)  | 2.3  |       | X Walk 2 X Slope (%)        | 3.2   |
|                                         | N/A   | Ramp inside XWalk1?   | N/A  | N/A   | Ramp inside XWalk2?         | N/A   |
|                                         |       | Road Slope (%)        | 0.9  | N/A   | Clear Space?                | N/A   |
|                                         |       | Road X Slope (%)      | 2.8  | N/A   | Clear Space to XWalk (in)   | N/A   |
|                                         | N/A   | Any Obstructions?     | N/A  | N/A   | Storm Grate/Utility Hazard? | N/A   |
|                                         |       | Obstruction Type      |      |       | Storm Grate/Utility Type    |       |
|                                         |       |                       | N/A  |       |                             | N/A   |
|                                         |       |                       |      | Yes   | Surface Condition? (G/P)    | Good  |
|                                         |       |                       |      |       |                             |       |