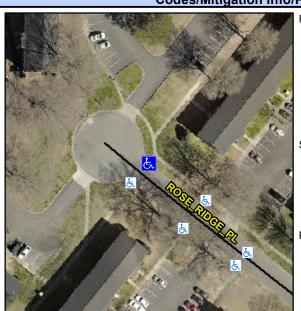

## **Access Compliance Report Public Rights-of-Way** (Curb Ramps)

Intersection ID: 10036289 Main Street: ROSE RIDGE PL Cross Street: N/A Location: NE Initial Pass/Fail: Fail **Overall Compliance: No** ADA ID: 5E2189144827 Ramp Type: Perp Severity Score: 26.25

N/A

N/A

To SW

**ROSE RIDGE PL** Street 1 Name Stop Condition-Street 2 None N/A Street 2 Name Stop Condition-Street 1 N/A Possible Solutions: Remove & Replace Entire Ramp. Surveyor Notes: N/A PROW/ADA: Not Found, R304.2.2, R304.5.3