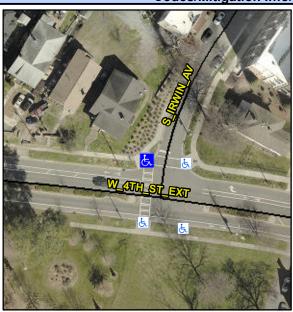

## **Access Compliance Report Public Rights-of-Way** (Curb Ramps)

Intersection ID: 11584 Main Street: S\_IRWIN\_AV Cross Street: W\_4TH\_ST\_EXT Location: NW ADA ID: 5E2995E35DAE Ramp Type: BlendTrans1 Initial Pass/Fail: Fail **Overall Compliance: No Severity Score:** 25

**Codes/Mitigation Info/Possible Solution** 

W 4TH ST EXT Street 1 Name Stop Condition-Street 1 None Street 2 Name **S IRWIN AV** Stop Condition-Street 2 StopSign

Possible Solutions: Remove & Replace Curb Ramp With Two New Directional Ramps or Equivalent. Surveyor Notes: N/A PROW/ADA: Not Found, R304.5.3