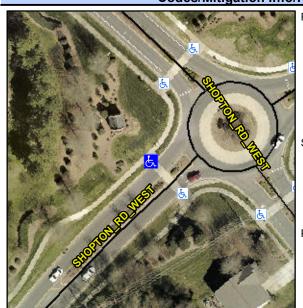

## **Access Compliance Report Public Rights-of-Way** (Curb Ramps)

Intersection ID: 48492 Main Street: SHOPTON\_RD\_WEST Cross Street: BEREWICK\_COMMONS\_PY Location: SW ADA ID: 5E29B4621F83 Ramp Type: Perp Initial Pass/Fail: Fail **Overall Compliance: No Severity Score:** 12.5

**Codes/Mitigation Info/Possible Solution** 

**SHOPTON RD WEST** Street 1 Name Stop Condition-Street 2 YieldSign Street 2 Name N/A Stop Condition-Street 1 N/A Possible Solutions: Remove & Replace Entire Ramp. Surveyor Notes: N/A PROW/ADA: Not Found, R304.2.2