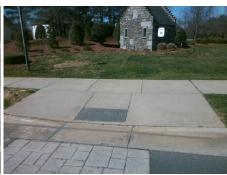

Total Cost: 1850.00

| Field Measurements/Component Compliance |                       |       |      |        |                       |      |
|-----------------------------------------|-----------------------|-------|------|--------|-----------------------|------|
| Compliance Description                  |                       | Data  | Comp | liance | Description           | Data |
| N/A                                     | Ramp Length (in)      | 70.0  | No   | Ramp   | Slope (%)             | 9.7  |
| Yes                                     | Ramp Width (in)       | 48.0  | Yes  | Ramp   | XSlope (%)            | 1.0  |
| N/A                                     | Flare Type LT         | N/A   | N/A  | Flare  | Type RT               | N/A  |
| N/A                                     | Flare Slope LT (%)    | N/A   | N/A  | Flare  | Slope RT (%)          | N/A  |
| N/A                                     | Flare Traversable LT? | N/A   | N/A  | Flare  | Traversable RT?       | N/A  |
| N/A                                     | Landing Length (in)   | N/A   | N/A  | DWS    | Provided?             | N/A  |
| N/A                                     | Landing Width (in)    | N/A   | N/A  | DWS    | Contrast?             | N/A  |
| N/A                                     | Landing Slope (%)     | N/A   | N/A  | DWS    | Length (in)           | N/A  |
| N/A                                     | Landing X Slope (%)   | N/A   | N/A  | DWS    | Full Width?           | N/A  |
| N/A                                     | Landing Curb? (Y/N)   | N/A   | N/A  | DWS    | Offset (in)           | N/A  |
| N/A                                     | Shared Landing?       | N/A   |      |        |                       |      |
| N/A                                     | Gutter Ponding?       | N/A   | N/A  | Gutte  | r Slope (%)           | N/A  |
| N/A                                     | Gutter Lip Ht (in)    | N/A   | N/A  | Gutte  | r X Slope (%)         | N/A  |
| N/A                                     | Painted X Walk1?      | Yes   | N/A  | Painte | ed X Walk2?           | N/A  |
|                                         | X Walk 1 Direction    | To SE |      | X Wa   | lk 2 Direction        | N/A  |
| N/A                                     | X Walk 1 Width (in)   | 98.0  | N/A  | X Wa   | lk 2 Width (in)       | N/A  |
|                                         | X Walk 1 Slope (%)    | 1.0   |      | X Wa   | lk 2 Slope (%)        | N/A  |
|                                         | X Walk 1 X Slope (%)  | 0.6   |      | X Wa   | lk 2 X Slope (%)      | N/A  |
| N/A                                     | Ramp inside XWalk1?   | Yes   | N/A  | Ramp   | inside XWalk2?        | N/A  |
|                                         | Road Slope (%)        | N/A   | N/A  | Clear  | Space?                | N/A  |
|                                         | Road X Slope (%)      | N/A   | N/A  | Clear  | Space to XWalk (in)   | N/A  |
| N/A                                     | Any Obstructions?     | N/A   | N/A  | Storm  | Grate/Utility Hazard? | N/A  |
|                                         | Obstruction Type      |       |      | Storm  | Grate/Utility Type    |      |
|                                         |                       | N/A   |      |        |                       | N/A  |
|                                         |                       |       | Yes  | Surfa  | ce Condition? (G/P)   | Good |
|                                         |                       |       |      |        |                       |      |