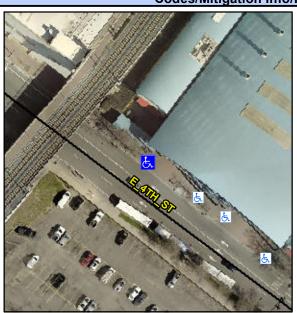

## **Access Compliance Report Public Rights-of-Way** (Curb Ramps)

Intersection ID: N/A Main Street: E\_4TH\_ST **Cross Street: N/A** Location: N ADA ID: 5E2CAFF4F58E Ramp Type: PerpDiag Initial Pass/Fail: Fail **Overall Compliance: No Severity Score:** 27.5

**Codes/Mitigation Info/Possible Solution** 

Street 1 Name Stop Condition-Street 2 Street 2 Name Stop Condition-Street 1

E 4TH ST None **ENTRANCE** None

Possible Solutions: Remove & Replace Curb Ramp With **Two New Directional Ramps or** Equivalent. Surveyor Notes: N/A PROW/ADA: Not Found, R304.5.3, R302.7