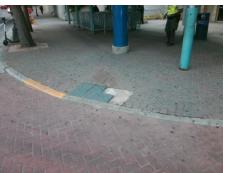

## **Access Compliance Report Public Rights-of-Way** (Curb Ramps)

Intersection ID: N/A Main Street: E\_4TH\_ST **Cross Street: N/A** Location: N ADA ID: 5E2CAFF4F58E Ramp Type: PerpDiag Initial Pass/Fail: Fail **Overall Compliance: No Severity Score:** 27.5

**Codes/Mitigation Info/Possible Solution** 

Street 1 Name Stop Condition-Street 2 Street 2 Name Stop Condition-Street 1

E 4TH ST None **ENTRANCE** None

Possible Solutions: Remove & Replace Curb Ramp With **Two New Directional Ramps or** Equivalent. Surveyor Notes: N/A PROW/ADA: Not Found, R304.5.3, R302.7

Total Cost: 3200.00

| Field Measurements/Component Compliance |                        |                       |       |                        |        |                       |       |
|-----------------------------------------|------------------------|-----------------------|-------|------------------------|--------|-----------------------|-------|
|                                         | Compliance Description |                       | Data  | Compliance Description |        | Data                  |       |
|                                         | N/A                    | Ramp Length (in)      | 53.0  | Yes                    | Ramp   | Slope (%)             | 6.0   |
|                                         | Yes                    | Ramp Width (in)       | 48.0  | No                     | Ramp   | XSlope (%)            | 5.4   |
|                                         | N/A                    | Flare Type LT         | N/A   | N/A                    | Flare  | Type RT               | N/A   |
|                                         | N/A                    | Flare Slope LT (%)    | N/A   | N/A                    | Flare  | Slope RT (%)          | N/A   |
|                                         | N/A                    | Flare Traversable LT? | N/A   | N/A                    | Flare  | Traversable RT?       | N/A   |
|                                         | N/A                    | Landing Length (in)   | N/A   | N/A                    | DWS    | Provided?             | N/A   |
|                                         | N/A                    | Landing Width (in)    | N/A   | N/A                    | DWS    | Contrast?             | N/A   |
|                                         | N/A                    | Landing Slope (%)     | N/A   | N/A                    | DWS    | Length (in)           | N/A   |
|                                         | N/A                    | Landing X Slope (%)   | N/A   | N/A                    | DWS    | Full Width?           | N/A   |
|                                         | N/A                    | Landing Curb? (Y/N)   | N/A   | N/A                    | DWS    | Offset (in)           | N/A   |
|                                         | N/A                    | Shared Landing?       | N/A   |                        |        |                       |       |
|                                         | N/A                    | Gutter Ponding?       | N/A   | N/A                    | Gutte  | r Slope (%)           | N/A   |
|                                         | N/A                    | Gutter Lip Ht (in)    | N/A   | N/A                    | Gutte  | r X Slope (%)         | N/A   |
|                                         | N/A                    | Painted X Walk1?      | No    | N/A                    | Painte | ed X Walk2?           | No    |
|                                         |                        | X Walk 1 Direction    | To SW |                        | X Wal  | k 2 Direction         | To SE |
|                                         | N/A                    | X Walk 1 Width (in)   | N/A   | N/A                    | X Wal  | k 2 Width (in)        | N/A   |
|                                         |                        | X Walk 1 Slope (%)    | 1.7   |                        | X Wal  | k 2 Slope (%)         | 0.9   |
|                                         |                        | X Walk 1 X Slope (%)  | 0.1   |                        | X Wal  | k 2 X Slope (%)       | 1.5   |
|                                         | N/A                    | Ramp inside XWalk1?   | N/A   | N/A                    | Ramp   | inside XWalk2?        | N/A   |
|                                         |                        | Road Slope (%)        | 0.5   | N/A                    | Clear  | Space?                | N/A   |
|                                         |                        | Road X Slope (%)      | 2.1   | N/A                    | Clear  | Space to XWalk (in)   | N/A   |
|                                         | N/A                    | Any Obstructions?     | N/A   | N/A                    | Storm  | Grate/Utility Hazard? | N/A   |
|                                         |                        | Obstruction Type      |       |                        | Storm  | Grate/Utility Type    |       |
|                                         |                        |                       | N/A   |                        |        |                       | N/A   |
|                                         |                        |                       |       | No                     | Surfac | ce Condition? (G/P)   | Poor  |
| _                                       |                        |                       |       |                        |        |                       |       |