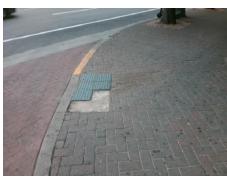

## **Access Compliance Report Public Rights-of-Way** (Curb Ramps)

Intersection ID: N/A Main Street: E\_4TH\_ST **Cross Street: N/A** Location: N ADA ID: 5E2CAFF4F58E Ramp Type: PerpDiag Initial Pass/Fail: Fail **Overall Compliance: No Severity Score:** 27.5

**Codes/Mitigation Info/Possible Solution** 

Street 1 Name Stop Condition-Street 2 Street 2 Name Stop Condition-Street 1

E 4TH ST None **ENTRANCE** None

Possible Solutions: Remove & Replace Curb Ramp With **Two New Directional Ramps or** Equivalent. Surveyor Notes: N/A PROW/ADA: Not Found, R304.5.3, R302.7

Total Cost: 3200.00

| Field Measurements/Component Compliance |                        |                       |       |                        |        |                       |       |
|-----------------------------------------|------------------------|-----------------------|-------|------------------------|--------|-----------------------|-------|
|                                         | Compliance Description |                       | Data  | Compliance Description |        | Data                  |       |
|                                         | N/A                    | Ramp Length (in)      | 53.0  | Yes                    | Ramp   | Slope (%)             | 6.0   |
|                                         | Yes                    | Ramp Width (in)       | 48.0  | No                     | Ramp   | XSlope (%)            | 5.4   |
|                                         | N/A                    | Flare Type LT         | N/A   | N/A                    | Flare  | Type RT               | N/A   |
|                                         | N/A                    | Flare Slope LT (%)    | N/A   | N/A                    | Flare  | Slope RT (%)          | N/A   |
|                                         | N/A                    | Flare Traversable LT? | N/A   | N/A                    | Flare  | Traversable RT?       | N/A   |
|                                         | N/A                    | Landing Length (in)   | N/A   | N/A                    | DWS    | Provided?             | N/A   |
|                                         | N/A                    | Landing Width (in)    | N/A   | N/A                    | DWS    | Contrast?             | N/A   |
|                                         | N/A                    | Landing Slope (%)     | N/A   | N/A                    | DWS    | Length (in)           | N/A   |
|                                         | N/A                    | Landing X Slope (%)   | N/A   | N/A                    | DWS    | Full Width?           | N/A   |
|                                         | N/A                    | Landing Curb? (Y/N)   | N/A   | N/A                    | DWS    | Offset (in)           | N/A   |
|                                         | N/A                    | Shared Landing?       | N/A   |                        |        |                       |       |
|                                         | N/A                    | Gutter Ponding?       | N/A   | N/A                    | Gutte  | r Slope (%)           | N/A   |
|                                         | N/A                    | Gutter Lip Ht (in)    | N/A   | N/A                    | Gutte  | r X Slope (%)         | N/A   |
|                                         | N/A                    | Painted X Walk1?      | No    | N/A                    | Painte | ed X Walk2?           | No    |
|                                         |                        | X Walk 1 Direction    | To SW |                        | X Wal  | k 2 Direction         | To SE |
|                                         | N/A                    | X Walk 1 Width (in)   | N/A   | N/A                    | X Wal  | k 2 Width (in)        | N/A   |
|                                         |                        | X Walk 1 Slope (%)    | 1.7   |                        | X Wal  | k 2 Slope (%)         | 0.9   |
|                                         |                        | X Walk 1 X Slope (%)  | 0.1   |                        | X Wal  | k 2 X Slope (%)       | 1.5   |
|                                         | N/A                    | Ramp inside XWalk1?   | N/A   | N/A                    | Ramp   | inside XWalk2?        | N/A   |
|                                         |                        | Road Slope (%)        | 0.5   | N/A                    | Clear  | Space?                | N/A   |
|                                         |                        | Road X Slope (%)      | 2.1   | N/A                    | Clear  | Space to XWalk (in)   | N/A   |
|                                         | N/A                    | Any Obstructions?     | N/A   | N/A                    | Storm  | Grate/Utility Hazard? | N/A   |
|                                         |                        | Obstruction Type      |       |                        | Storm  | Grate/Utility Type    |       |
|                                         |                        |                       | N/A   |                        |        |                       | N/A   |
|                                         |                        |                       |       | No                     | Surfac | ce Condition? (G/P)   | Poor  |
| _                                       |                        |                       |       |                        |        |                       |       |