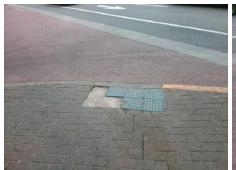

## **Access Compliance Report Public Rights-of-Way** (Curb Ramps)

Intersection ID: N/A Main Street: E\_4TH\_ST **Cross Street: N/A** Location: N ADA ID: 5E2CAFF4F58E Ramp Type: PerpDiag Initial Pass/Fail: Fail **Overall Compliance: No Severity Score:** 27.5

**Codes/Mitigation Info/Possible Solution** 

Street 1 Name Stop Condition-Street 2 Street 2 Name Stop Condition-Street 1

E 4TH ST None **ENTRANCE** None

Possible Solutions: Remove & Replace Curb Ramp With **Two New Directional Ramps or** Equivalent. Surveyor Notes: N/A PROW/ADA: Not Found, R304.5.3, R302.7

Total Cost: 3200.00

| Field Measurements/Component Compliance |                        |                       |       |                        |        |                       |       |
|-----------------------------------------|------------------------|-----------------------|-------|------------------------|--------|-----------------------|-------|
|                                         | Compliance Description |                       | Data  | Compliance Description |        | Data                  |       |
|                                         | N/A                    | Ramp Length (in)      | 53.0  | Yes                    | Ramp   | Slope (%)             | 6.0   |
|                                         | Yes                    | Ramp Width (in)       | 48.0  | No                     | Ramp   | XSlope (%)            | 5.4   |
|                                         | N/A                    | Flare Type LT         | N/A   | N/A                    | Flare  | Type RT               | N/A   |
|                                         | N/A                    | Flare Slope LT (%)    | N/A   | N/A                    | Flare  | Slope RT (%)          | N/A   |
|                                         | N/A                    | Flare Traversable LT? | N/A   | N/A                    | Flare  | Traversable RT?       | N/A   |
|                                         | N/A                    | Landing Length (in)   | N/A   | N/A                    | DWS    | Provided?             | N/A   |
|                                         | N/A                    | Landing Width (in)    | N/A   | N/A                    | DWS    | Contrast?             | N/A   |
|                                         | N/A                    | Landing Slope (%)     | N/A   | N/A                    | DWS    | Length (in)           | N/A   |
|                                         | N/A                    | Landing X Slope (%)   | N/A   | N/A                    | DWS    | Full Width?           | N/A   |
|                                         | N/A                    | Landing Curb? (Y/N)   | N/A   | N/A                    | DWS    | Offset (in)           | N/A   |
|                                         | N/A                    | Shared Landing?       | N/A   |                        |        |                       |       |
|                                         | N/A                    | Gutter Ponding?       | N/A   | N/A                    | Gutte  | r Slope (%)           | N/A   |
|                                         | N/A                    | Gutter Lip Ht (in)    | N/A   | N/A                    | Gutte  | r X Slope (%)         | N/A   |
|                                         | N/A                    | Painted X Walk1?      | No    | N/A                    | Painte | ed X Walk2?           | No    |
|                                         |                        | X Walk 1 Direction    | To SW |                        | X Wal  | k 2 Direction         | To SE |
|                                         | N/A                    | X Walk 1 Width (in)   | N/A   | N/A                    | X Wal  | k 2 Width (in)        | N/A   |
|                                         |                        | X Walk 1 Slope (%)    | 1.7   |                        | X Wal  | k 2 Slope (%)         | 0.9   |
|                                         |                        | X Walk 1 X Slope (%)  | 0.1   |                        | X Wal  | k 2 X Slope (%)       | 1.5   |
|                                         | N/A                    | Ramp inside XWalk1?   | N/A   | N/A                    | Ramp   | inside XWalk2?        | N/A   |
|                                         |                        | Road Slope (%)        | 0.5   | N/A                    | Clear  | Space?                | N/A   |
|                                         |                        | Road X Slope (%)      | 2.1   | N/A                    | Clear  | Space to XWalk (in)   | N/A   |
|                                         | N/A                    | Any Obstructions?     | N/A   | N/A                    | Storm  | Grate/Utility Hazard? | N/A   |
|                                         |                        | Obstruction Type      |       |                        | Storm  | Grate/Utility Type    |       |
|                                         |                        |                       | N/A   |                        |        |                       | N/A   |
|                                         |                        |                       |       | No                     | Surfac | ce Condition? (G/P)   | Poor  |
| _                                       |                        |                       |       |                        |        |                       |       |