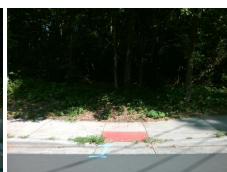

## Field Measurements/Component Compliance

Street 1 Name ROCKWELL BV
Stop Condition-Street 1 None
Street 2 Name N/A
Stop Condition-Street 2 N/A

Possible Solutions:

Remove & Replace Entire Ramp.

Surveyor Notes:

N/A

PROW/ADA:

R304.5.1, R304.3.2

Total Cost: \$ 1600.00

| Field Measurements/Component Compilance |                      |      |                        |                             |      |
|-----------------------------------------|----------------------|------|------------------------|-----------------------------|------|
| Compliance Description                  |                      | Data | Compliance Description |                             | Data |
| N/A                                     | Ramp Length LT (in)  | N/A  | N/A                    | Ramp Length RT (in)         | 70.0 |
| N/A                                     | Ramp Width LT (in)   | N/A  | No                     | Ramp Width RT (in)          | 35.0 |
| N/A                                     | Ramp Slope LT (%)    | N/A  | No                     | Ramp Slope RT (%)           | 11.3 |
| N/A                                     | Ramp XSlope LT (%)   | N/A  | Yes                    | Ramp XSlope RT (%)          | 0.6  |
| N/A                                     | Landing Length (in)  | N/A  | N/A                    | DWS Provided?               | N/A  |
| N/A                                     | Landing Width (in)   | N/A  | N/A                    | DWS Contrast?               | N/A  |
| N/A                                     | Landing Slope (%)    | N/A  | N/A                    | DWS Length (in)             | N/A  |
| N/A                                     | Landing X Slope (%)  | N/A  | N/A                    | DWS Full Width?             | N/A  |
| N/A                                     | Landing Curb? (Y/N)  | N/A  | N/A                    | DWS Offset (in)             | N/A  |
| N/A                                     | Shared Landing?      | N/A  |                        |                             |      |
| N/A                                     | Gutter Ponding?      | N/A  | N/A                    | Gutter Slope (%)            | N/A  |
| N/A                                     | Gutter Lip Ht (in)   | N/A  | N/A                    | Gutter X Slope (%)          | N/A  |
| N/A                                     | Painted X Walk1?     | No   | N/A                    | Painted X Walk2?            | N/A  |
|                                         | X Walk 1 Direction   | To E |                        | X Walk 2 Direction          | N/A  |
| N/A                                     | X Walk 1 Width (in)  | N/A  | N/A                    | X Walk 2 Width (in)         | N/A  |
|                                         | X Walk 1 Slope (%)   | 7.5  |                        | X Walk 2 Slope (%)          | N/A  |
|                                         | X Walk 1 X Slope (%) | 3.8  |                        | X Walk 2 X Slope (%)        | N/A  |
| N/A                                     | Ramp inside XWalk1?  | N/A  | N/A                    | Ramp inside XWalk2?         | N/A  |
|                                         | Road Slope (%)       | N/A  | N/A                    | Clear Space?                | N/A  |
|                                         | Road X Slope (%)     | N/A  | N/A                    | Clear Space to XWalk (in)   | N/A  |
| N/A                                     | Any Obstructions?    | N/A  | N/A                    | Storm Grate/Utility Hazard? | N/A  |
|                                         | Obstruction Type     |      |                        | Storm Grate/Utility Type    |      |
|                                         |                      | N/A  |                        |                             | N/A  |
|                                         |                      |      | Yes                    | Surface Condition? (G/P)    | Good |
|                                         |                      |      | N/A                    | Curb Slope (%)              | 13.1 |