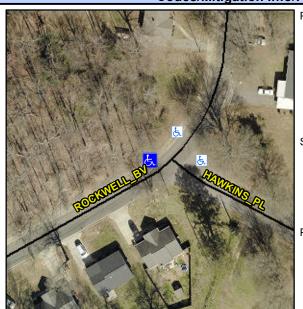

## Access Compliance Report Public Rights-of-Way (Curb Ramps)

Intersection ID: 5553Main Street:HAWKINS\_PLCross Street:ROCKWELL\_BVLocation:WADA ID: 5E2F8DB34684Ramp Type:ParaInitial Pass/Fail:FailOverall Compliance:NoSeverity Score:12.5

## Field Measurements/Component Compliance

Street 1 Name ROCKWELL BV
Stop Condition-Street 1 None
Street 2 Name N/A
Stop Condition-Street 2 N/A

Possible Solutions:

Remove & Replace Entire Ramp.

Surveyor Notes: