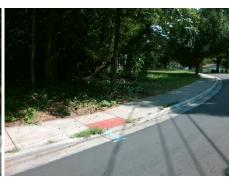

## Field Measurements/Component Compliance

Street 1 Name ROCKWELL BV
Stop Condition-Street 1 None
Street 2 Name N/A
Stop Condition-Street 2 N/A

Possible Solutions:

Remove & Replace Entire Ramp.

Surveyor Notes:

N/A

PROW/ADA:

R304.5.1, R304.3.2

Total Cost: \$ 1600.00

| Field Measurements/Component Compilance |                      |      |                        |                             |      |
|-----------------------------------------|----------------------|------|------------------------|-----------------------------|------|
| Compliance Description                  |                      | Data | Compliance Description |                             | Data |
| N/A                                     | Ramp Length LT (in)  | N/A  | N/A                    | Ramp Length RT (in)         | 70.0 |
| N/A                                     | Ramp Width LT (in)   | N/A  | No                     | Ramp Width RT (in)          | 35.0 |
| N/A                                     | Ramp Slope LT (%)    | N/A  | No                     | Ramp Slope RT (%)           | 11.3 |
| N/A                                     | Ramp XSlope LT (%)   | N/A  | Yes                    | Ramp XSlope RT (%)          | 0.6  |
| N/A                                     | Landing Length (in)  | N/A  | N/A                    | DWS Provided?               | N/A  |
| N/A                                     | Landing Width (in)   | N/A  | N/A                    | DWS Contrast?               | N/A  |
| N/A                                     | Landing Slope (%)    | N/A  | N/A                    | DWS Length (in)             | N/A  |
| N/A                                     | Landing X Slope (%)  | N/A  | N/A                    | DWS Full Width?             | N/A  |
| N/A                                     | Landing Curb? (Y/N)  | N/A  | N/A                    | DWS Offset (in)             | N/A  |
| N/A                                     | Shared Landing?      | N/A  |                        |                             |      |
| N/A                                     | Gutter Ponding?      | N/A  | N/A                    | Gutter Slope (%)            | N/A  |
| N/A                                     | Gutter Lip Ht (in)   | N/A  | N/A                    | Gutter X Slope (%)          | N/A  |
| N/A                                     | Painted X Walk1?     | No   | N/A                    | Painted X Walk2?            | N/A  |
|                                         | X Walk 1 Direction   | To E |                        | X Walk 2 Direction          | N/A  |
| N/A                                     | X Walk 1 Width (in)  | N/A  | N/A                    | X Walk 2 Width (in)         | N/A  |
|                                         | X Walk 1 Slope (%)   | 7.5  |                        | X Walk 2 Slope (%)          | N/A  |
|                                         | X Walk 1 X Slope (%) | 3.8  |                        | X Walk 2 X Slope (%)        | N/A  |
| N/A                                     | Ramp inside XWalk1?  | N/A  | N/A                    | Ramp inside XWalk2?         | N/A  |
|                                         | Road Slope (%)       | N/A  | N/A                    | Clear Space?                | N/A  |
|                                         | Road X Slope (%)     | N/A  | N/A                    | Clear Space to XWalk (in)   | N/A  |
| N/A                                     | Any Obstructions?    | N/A  | N/A                    | Storm Grate/Utility Hazard? | N/A  |
|                                         | Obstruction Type     |      |                        | Storm Grate/Utility Type    |      |
|                                         |                      | N/A  |                        |                             | N/A  |
|                                         |                      |      | Yes                    | Surface Condition? (G/P)    | Good |
|                                         |                      |      | N/A                    | Curb Slope (%)              | 13.1 |