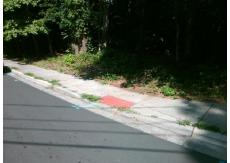

## Field Measurements/Component Compliance

Street 1 Name ROCKWELL BV
Stop Condition-Street 1 None
Street 2 Name N/A
Stop Condition-Street 2 N/A

Possible Solutions:

Remove & Replace Entire Ramp.

Surveyor Notes:

N/A

PROW/ADA:

R304.5.1, R304.3.2

Total Cost: \$ 1600.00

| Field Measurements/Component Compilance |                      |      |                        |                             |      |
|-----------------------------------------|----------------------|------|------------------------|-----------------------------|------|
| Compliance Description                  |                      | Data | Compliance Description |                             | Data |
| N/A                                     | Ramp Length LT (in)  | N/A  | N/A                    | Ramp Length RT (in)         | 70.0 |
| N/A                                     | Ramp Width LT (in)   | N/A  | No                     | Ramp Width RT (in)          | 35.0 |
| N/A                                     | Ramp Slope LT (%)    | N/A  | No                     | Ramp Slope RT (%)           | 11.3 |
| N/A                                     | Ramp XSlope LT (%)   | N/A  | Yes                    | Ramp XSlope RT (%)          | 0.6  |
| N/A                                     | Landing Length (in)  | N/A  | N/A                    | DWS Provided?               | N/A  |
| N/A                                     | Landing Width (in)   | N/A  | N/A                    | DWS Contrast?               | N/A  |
| N/A                                     | Landing Slope (%)    | N/A  | N/A                    | DWS Length (in)             | N/A  |
| N/A                                     | Landing X Slope (%)  | N/A  | N/A                    | DWS Full Width?             | N/A  |
| N/A                                     | Landing Curb? (Y/N)  | N/A  | N/A                    | DWS Offset (in)             | N/A  |
| N/A                                     | Shared Landing?      | N/A  |                        |                             |      |
| N/A                                     | Gutter Ponding?      | N/A  | N/A                    | Gutter Slope (%)            | N/A  |
| N/A                                     | Gutter Lip Ht (in)   | N/A  | N/A                    | Gutter X Slope (%)          | N/A  |
| N/A                                     | Painted X Walk1?     | No   | N/A                    | Painted X Walk2?            | N/A  |
|                                         | X Walk 1 Direction   | To E |                        | X Walk 2 Direction          | N/A  |
| N/A                                     | X Walk 1 Width (in)  | N/A  | N/A                    | X Walk 2 Width (in)         | N/A  |
|                                         | X Walk 1 Slope (%)   | 7.5  |                        | X Walk 2 Slope (%)          | N/A  |
|                                         | X Walk 1 X Slope (%) | 3.8  |                        | X Walk 2 X Slope (%)        | N/A  |
| N/A                                     | Ramp inside XWalk1?  | N/A  | N/A                    | Ramp inside XWalk2?         | N/A  |
|                                         | Road Slope (%)       | N/A  | N/A                    | Clear Space?                | N/A  |
|                                         | Road X Slope (%)     | N/A  | N/A                    | Clear Space to XWalk (in)   | N/A  |
| N/A                                     | Any Obstructions?    | N/A  | N/A                    | Storm Grate/Utility Hazard? | N/A  |
|                                         | Obstruction Type     |      |                        | Storm Grate/Utility Type    |      |
|                                         |                      | N/A  |                        |                             | N/A  |
|                                         |                      |      | Yes                    | Surface Condition? (G/P)    | Good |
|                                         |                      |      | N/A                    | Curb Slope (%)              | 13.1 |