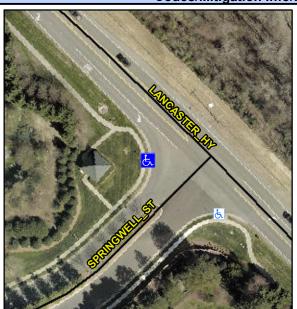

## Access Compliance Report Public Rights-of-Way (Curb Ramps)

Intersection ID: 32270 Main Street: SPRINGWELL\_ST Cross Street: LANCASTER\_HY Location: NW

ADA ID: 5E313FE017D8 Ramp Type: PerpDiag Initial Pass/Fail: Fail Overall Compliance: No Severity Score: 35

## Field Measurements/Component Compliance

Street 1 Name
Stop Condition-Street 2
Street 2 Name
Stop Condition-Street 1

SPRINGWELL ST StopSign LANCASTER HY None Possible Solutions:

Remove & Replace Curb Ramp With Two New Directional Ramps or Equivalent.