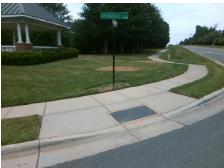

## Access Compliance Report Public Rights-of-Way (Curb Ramps)

Intersection ID: 32270 Main Street: SPRINGWELL\_ST Cross Street: LANCASTER\_HY Location: NW

ADA ID: 5E313FE017D8 Ramp Type: PerpDiag Initial Pass/Fail: Fail Overall Compliance: No Severity Score: 35

## Field Measurements/Component Compliance

Street 1 Name
Stop Condition-Street 2
Street 2 Name
Stop Condition-Street 1

SPRINGWELL ST StopSign LANCASTER HY None Possible Solutions:

Remove & Replace Curb Ramp With Two New Directional Ramps or Equivalent.

Surveyor Notes:

N/A

PROW/ADA:

Not Found, R304.5.1, R304.2.2, R304.5.3

Total Cost: \$ 3200.00

| Field Measurements/Component Compliance |                        |                       |       |      |                             |       |
|-----------------------------------------|------------------------|-----------------------|-------|------|-----------------------------|-------|
|                                         | Compliance Description |                       | Data  | Comp | oliance Description         | Data  |
|                                         | N/A                    | Ramp Length (in)      | 48.0  | No   | Ramp Slope (%)              | 14.5  |
|                                         | No                     | Ramp Width (in)       | 43.5  | No   | Ramp XSlope (%)             | 4.1   |
|                                         | N/A                    | Flare Type LT         | N/A   | N/A  | Flare Type RT               | N/A   |
|                                         | N/A                    | Flare Slope LT (%)    | N/A   | N/A  | Flare Slope RT (%)          | N/A   |
|                                         | N/A                    | Flare Traversable LT? | N/A   | N/A  | Flare Traversable RT?       | N/A   |
|                                         | N/A                    | Landing Length (in)   | N/A   | N/A  | DWS Provided?               | N/A   |
|                                         | N/A                    | Landing Width (in)    | N/A   | N/A  | DWS Contrast?               | N/A   |
|                                         | N/A                    | Landing Slope (%)     | N/A   | N/A  | DWS Length (in)             | N/A   |
|                                         | N/A                    | Landing X Slope (%)   | N/A   | N/A  | DWS Full Width?             | N/A   |
|                                         | N/A                    | Landing Curb? (Y/N)   | N/A   | N/A  | DWS Offset (in)             | N/A   |
|                                         | N/A                    | Shared Landing?       | N/A   |      |                             |       |
|                                         | N/A                    | Gutter Ponding?       | N/A   | N/A  | Gutter Slope (%)            | N/A   |
|                                         | N/A                    | Gutter Lip Ht (in)    | N/A   | N/A  | Gutter X Slope (%)          | N/A   |
|                                         | N/A                    | Painted X Walk1?      | No    | N/A  | Painted X Walk2?            | No    |
|                                         |                        | X Walk 1 Direction    | To SE |      | X Walk 2 Direction          | To NE |
|                                         | N/A                    | X Walk 1 Width (in)   | N/A   | N/A  | X Walk 2 Width (in)         | N/A   |
|                                         |                        | X Walk 1 Slope (%)    | 1.0   |      | X Walk 2 Slope (%)          | 4.3   |
|                                         |                        | X Walk 1 X Slope (%)  | 3.9   |      | X Walk 2 X Slope (%)        | 1.6   |
|                                         | N/A                    | Ramp inside XWalk1?   | N/A   | N/A  | Ramp inside XWalk2?         | N/A   |
|                                         |                        | Road Slope (%)        | 4.1   | N/A  | Clear Space?                | N/A   |
|                                         |                        | Road X Slope (%)      | 2.7   | N/A  | Clear Space to XWalk (in)   | N/A   |
|                                         | N/A                    | Any Obstructions?     | N/A   | N/A  | Storm Grate/Utility Hazard? | N/A   |
|                                         |                        | Obstruction Type      |       |      | Storm Grate/Utility Type    |       |
|                                         |                        |                       | N/A   |      |                             | N/A   |
|                                         |                        |                       |       | Yes  | Surface Condition? (G/P)    | Good  |
|                                         |                        | - 22                  |       |      |                             |       |