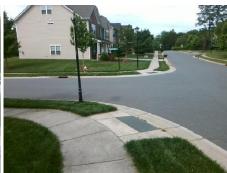

## Field Measurements/Component Compliance

Street 1 Name
Stop Condition-Street 2
Street 2 Name
Stop Condition-Street 1

WOODLAND WATCH CT None MEADOW BOTTOM RD StopSign Possible Solutions:

Remove & Replace Curb Ramp With Two New Directional Ramps or Equivalent.

Surveyor Notes:

N/A

PROW/ADA:

Not Found, R304.2.2, R304.5.3

Total Cost: \$ 3200.00

| Field Measurements/Component Compliance |                       |       |      |        |                       |       |
|-----------------------------------------|-----------------------|-------|------|--------|-----------------------|-------|
| Compliance Description                  |                       | Data  | Comp | liance | Description           | Data  |
| N/A                                     | Ramp Length (in)      | 48.0  | No   | Ramp   | Slope (%)             | 10.2  |
| Yes                                     | Ramp Width (in)       | 48.0  | No   | Ramp   | XSlope (%)            | 2.5   |
| N/A                                     | Flare Type LT         | N/A   | N/A  | Flare  | Type RT               | N/A   |
| N/A                                     | Flare Slope LT (%)    | N/A   | N/A  | Flare  | Slope RT (%)          | N/A   |
| N/A                                     | Flare Traversable LT? | N/A   | N/A  | Flare  | Traversable RT?       | N/A   |
| N/A                                     | Landing Length (in)   | N/A   | N/A  | DWS    | Provided?             | N/A   |
| N/A                                     | Landing Width (in)    | N/A   | N/A  | DWS    | Contrast?             | N/A   |
| N/A                                     | Landing Slope (%)     | N/A   | N/A  | DWS    | Length (in)           | N/A   |
| N/A                                     | Landing X Slope (%)   | N/A   | N/A  | DWS    | Full Width?           | N/A   |
| N/A                                     | Landing Curb? (Y/N)   | N/A   | N/A  | DWS    | Offset (in)           | N/A   |
| N/A                                     | Shared Landing?       | N/A   |      |        |                       |       |
| N/A                                     | Gutter Ponding?       | N/A   | N/A  | Gutte  | r Slope (%)           | N/A   |
| N/A                                     | Gutter Lip Ht (in)    | N/A   | N/A  | Gutte  | r X Slope (%)         | N/A   |
| N/A                                     | Painted X Walk1?      | No    | N/A  | Paint  | ed X Walk2?           | No    |
|                                         | X Walk 1 Direction    | To NW |      | X Wa   | lk 2 Direction        | To SW |
| N/A                                     | X Walk 1 Width (in)   | N/A   | N/A  | X Wa   | lk 2 Width (in)       | N/A   |
|                                         | X Walk 1 Slope (%)    | 3.7   |      | X Wa   | lk 2 Slope (%)        | 0.7   |
|                                         | X Walk 1 X Slope (%)  | 1.2   |      | X Wa   | lk 2 X Slope (%)      | 4.2   |
| N/A                                     | Ramp inside XWalk1?   | N/A   | N/A  | Ramp   | inside XWalk2?        | N/A   |
|                                         | Road Slope (%)        | 3.4   | N/A  | Clear  | Space?                | N/A   |
|                                         | Road X Slope (%)      | 2.9   | N/A  | Clear  | Space to XWalk (in)   | N/A   |
| N/A                                     | Any Obstructions?     | N/A   | N/A  | Storm  | Grate/Utility Hazard? | N/A   |
|                                         | Obstruction Type      |       |      | Storm  | n Grate/Utility Type  |       |
|                                         |                       | N/A   |      |        |                       | N/A   |
|                                         |                       |       | Yes  | Surfa  | ce Condition? (G/P)   | Good  |
|                                         |                       |       |      |        |                       |       |