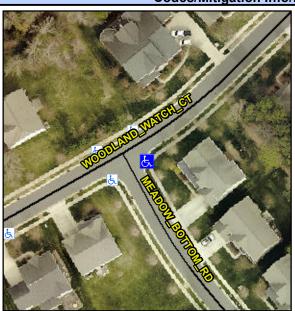

## Access Compliance Report Public Rights-of-Way (Curb Ramps)

Intersection ID: 45510 Main Street: WOODLAND\_WATCH\_CT Cross Street: MEADOW\_BOTTOM\_RD Location: SE

ADA ID: 5E35C90458BB Ramp Type: PerpDiag Initial Pass/Fail: Fail Overall Compliance: No Severity Score: 13.75

## Field Measurements/Component Compliance

Street 1 Name
Stop Condition-Street 2
Street 2 Name
Stop Condition-Street 1

WOODLAND WATCH CT None MEADOW BOTTOM RD StopSign Possible Solutions:

Remove & Replace Curb Ramp With Two New Directional Ramps or Equivalent.