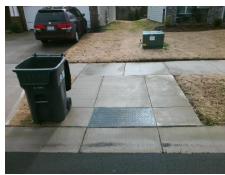

Surveyor Notes:

N/A

PROW/ADA:

R304.5.1

Total Cost: \$ 3200.00

| Compliance Description |                       | Data | Compliance Description |                             | Data |
|------------------------|-----------------------|------|------------------------|-----------------------------|------|
| N/A                    | Ramp Length (in)      | 95.0 | Yes                    | BlendTrans Slope (%)        | 4.8  |
| No                     | Ramp Width (in)       | 47.0 | Yes                    | BlendTrans XSlope (%)       | 0.7  |
| N/A                    | Flare Type LT         | N/A  | N/A                    | Flare Type RT               | N/A  |
| N/A                    | Flare Slope LT (%)    | N/A  | N/A                    | Flare Slope RT (%)          | N/A  |
| N/A                    | Flare Traversable LT? | N/A  | N/A                    | Flare Traversable RT?       | N/A  |
| N/A                    | Landing Length (in)   | N/A  | N/A                    | DWS Provided?               | N/A  |
| N/A                    | Landing Width (in)    | N/A  | N/A                    | DWS Contrast?               | N/A  |
| N/A                    | Landing Slope (%)     | N/A  | N/A                    | DWS Length (in)             | N/A  |
| N/A                    | Landing X Slope (%)   | N/A  | N/A                    | DWS Full Width?             | N/A  |
| N/A                    | Landing Curb? (Y/N)   | N/A  | N/A                    | DWS Offset (in)             | N/A  |
| N/A                    | Shared Landing?       | N/A  |                        |                             |      |
| N/A                    | Gutter Ponding?       | N/A  | N/A                    | Gutter Slope (%)            | N/A  |
| N/A                    | Gutter Lip Ht (in)    | N/A  | N/A                    | Gutter X Slope (%)          | N/A  |
| N/A                    | Painted X Walk1?      | No   | N/A                    | Painted X Walk2?            | N/A  |
|                        | X Walk 1 Direction    | To N |                        | X Walk 2 Direction          | N/A  |
|                        | X Walk 1 Width (in)   | N/A  |                        | X Walk 2 Width (in)         | N/A  |
|                        | X Walk 1 Slope (%)    | 3.5  |                        | X Walk 2 Slope (%)          | N/A  |
|                        | X Walk 1 X Slope (%)  | 1.2  |                        | X Walk 2 X Slope (%)        | N/A  |
| N/A                    | Ramp inside XWalk1?   | N/A  | N/A                    | Ramp inside XWalk2?         | N/A  |
|                        | Road Slope (%)        | 1.2  |                        | Clear Space?                | N/A  |
|                        | Road X Slope (%)      | 3.5  | N/A                    | Clear Space to XWalk (in)   | N/A  |
| N/A                    | Any Obstructions?     | N/A  | N/A                    | Storm Grate/Utility Hazard? | N/A  |
|                        | Obstruction Type      |      |                        | Storm Grate/Utility Type    |      |
|                        |                       | N/A  |                        |                             | N/A  |
|                        |                       |      | Yes                    | Surface Condition? (G/P)    | Good |
|                        |                       |      | N/A                    | Curb Slope (%)              | 1.6  |