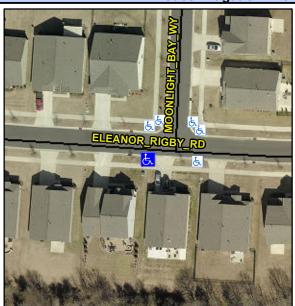

## Access Compliance Report Public Rights-of-Way (Curb Ramps)

Intersection ID: N/AMain Street:ELEANOR\_RIGBY\_RDCross Street:MOONLIGHT\_BAY\_WYLocation:SWADA ID: 5E396739466FRamp Type:BlendTrans1Initial Pass/Fail:FailOverall Compliance:NoSeverity Score:8.75

## Field Measurements/Component Compliance

Street 1 Name ELEANOR RIGBY RD
Stop Condition-Street 1 None
Street 2 Name N/A
Stop Condition-Street 2 N/A

Possible Solutions:

Remove & Replace Curb Ramp With Two New Directional Ramps or Equivalent.