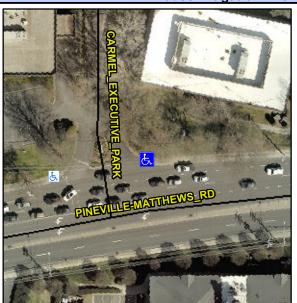

## Access Compliance Report Public Rights-of-Way (Curb Ramps)

Intersection ID: 25785Main Street:CARMEL\_EXECUTIVE\_PARKCross Street:PINEVILLE-MATTHEWS\_RDLocation:NEADA ID: 5E3D2802E8C2Ramp Type:PerpInitial Pass/Fail:FailOverall Compliance:NoSeverity Score:60