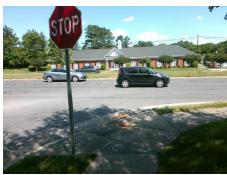

## Field Measurements/Component Compliance

Street 1 Name
SOUTH POINT BV
Stop Condition-Street 2
StopSign
Street 2 Name
N/A
Stop Condition-Street 1
N/A

Remove & Replace Entire Ramp.
Gutter Ponding Observed.

Surveyor Notes:

Possible Solutions:

N/A

PROW/ADA:

R304.2.1, R305.1.4, R305.2, R302.7

OINT BV stopSign N/A N/A

Total Cost: \$ 2350.00

| Compliance Description Dat |                       | Data   | Comp | oliance Description         | Data |
|----------------------------|-----------------------|--------|------|-----------------------------|------|
| N/A                        | Ramp Length (in)      | 66.0   | Yes  | Ramp Slope (%)              | 7.6  |
| Yes                        | Ramp Width (in)       | 48.0   | Yes  | Ramp XSlope (%)             | 2.0  |
| N/A                        | Flare Type LT         | Sloped | N/A  | Flare Type RT               | N/A  |
| N/A                        | Flare Slope LT (%)    | 7.4    | Yes  | Flare Slope RT (%)          | 5.6  |
| N/A                        | Flare Traversable LT? | Yes    | N/A  | Flare Traversable RT?       | Yes  |
| No                         | Landing Length (in)   | 24.0   | Yes  | DWS Provided?               | Yes  |
| Yes                        | Landing Width (in)    | 48.0   | Yes  | DWS Contrast?               | Yes  |
| Yes                        | Landing Slope (%)     | 1.6    | Yes  | DWS Length (in)             | 24.0 |
| Yes                        | Landing X Slope (%)   | 0.5    | No   | DWS Full Width?             | No   |
| N/A                        | Landing Curb? (Y/N)   | No     | No   | DWS Offset (in)             | 6.0  |
| N/A                        | Shared Landing?       | No     |      |                             |      |
| No                         | Gutter Ponding?       | Yes    | Yes  | Gutter Slope (%)            | 2.9  |
| Yes                        | Gutter Lip Ht (in)    | 0.0    | Yes  | Gutter X Slope (%)          | 0.2  |
| N/A                        | Painted X Walk1?      | No     | N/A  | Painted X Walk2?            | N/A  |
|                            | X Walk 1 Direction    | To W   |      | X Walk 2 Direction          | N/A  |
| N/A                        | X Walk 1 Width (in)   | N/A    | N/A  | X Walk 2 Width (in)         | N/A  |
|                            | X Walk 1 Slope (%)    | 0.3    |      | X Walk 2 Slope (%)          | N/A  |
|                            | X Walk 1 X Slope (%)  | 1.9    |      | X Walk 2 X Slope (%)        | N/A  |
| N/A                        | Ramp inside XWalk1?   | N/A    | N/A  | Ramp inside XWalk2?         | N/A  |
|                            | Road Slope (%)        | N/A    | N/A  | Clear Space?                | Yes  |
|                            | Road X Slope (%)      | N/A    | N/A  | Clear Space to XWalk (in)   | N/A  |
| Yes                        | Any Obstructions?     | No     | Yes  | Storm Grate/Utility Hazard? | No   |
|                            | Obstruction Type      |        | l    | Storm Grate/Utility Type    |      |
|                            |                       | N/A    |      |                             | N/A  |
|                            |                       |        | Yes  | Surface Condition? (G/P)    | Good |