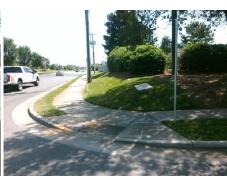

## Field Measurements/Component Compliance

Street 1 Name
SOUTH POINT BV
Stop Condition-Street 2
StopSign
Street 2 Name
N/A
Stop Condition-Street 1
N/A

Remove & Replace Entire Ramp.
Gutter Ponding Observed.

Surveyor Notes:

Possible Solutions:

N/A

PROW/ADA:

R304.2.1, R305.1.4, R305.2, R302.7

OINT BV stopSign N/A N/A

Total Cost: \$ 2350.00

| Compliance Description Dat |                       | Data   | Comp | oliance Description         | Data |
|----------------------------|-----------------------|--------|------|-----------------------------|------|
| N/A                        | Ramp Length (in)      | 66.0   | Yes  | Ramp Slope (%)              | 7.6  |
| Yes                        | Ramp Width (in)       | 48.0   | Yes  | Ramp XSlope (%)             | 2.0  |
| N/A                        | Flare Type LT         | Sloped | N/A  | Flare Type RT               | N/A  |
| N/A                        | Flare Slope LT (%)    | 7.4    | Yes  | Flare Slope RT (%)          | 5.6  |
| N/A                        | Flare Traversable LT? | Yes    | N/A  | Flare Traversable RT?       | Yes  |
| No                         | Landing Length (in)   | 24.0   | Yes  | DWS Provided?               | Yes  |
| Yes                        | Landing Width (in)    | 48.0   | Yes  | DWS Contrast?               | Yes  |
| Yes                        | Landing Slope (%)     | 1.6    | Yes  | DWS Length (in)             | 24.0 |
| Yes                        | Landing X Slope (%)   | 0.5    | No   | DWS Full Width?             | No   |
| N/A                        | Landing Curb? (Y/N)   | No     | No   | DWS Offset (in)             | 6.0  |
| N/A                        | Shared Landing?       | No     |      |                             |      |
| No                         | Gutter Ponding?       | Yes    | Yes  | Gutter Slope (%)            | 2.9  |
| Yes                        | Gutter Lip Ht (in)    | 0.0    | Yes  | Gutter X Slope (%)          | 0.2  |
| N/A                        | Painted X Walk1?      | No     | N/A  | Painted X Walk2?            | N/A  |
|                            | X Walk 1 Direction    | To W   |      | X Walk 2 Direction          | N/A  |
| N/A                        | X Walk 1 Width (in)   | N/A    | N/A  | X Walk 2 Width (in)         | N/A  |
|                            | X Walk 1 Slope (%)    | 0.3    |      | X Walk 2 Slope (%)          | N/A  |
|                            | X Walk 1 X Slope (%)  | 1.9    |      | X Walk 2 X Slope (%)        | N/A  |
| N/A                        | Ramp inside XWalk1?   | N/A    | N/A  | Ramp inside XWalk2?         | N/A  |
|                            | Road Slope (%)        | N/A    | N/A  | Clear Space?                | Yes  |
|                            | Road X Slope (%)      | N/A    | N/A  | Clear Space to XWalk (in)   | N/A  |
| Yes                        | Any Obstructions?     | No     | Yes  | Storm Grate/Utility Hazard? | No   |
|                            | Obstruction Type      |        | l    | Storm Grate/Utility Type    |      |
|                            |                       | N/A    |      |                             | N/A  |
|                            |                       |        | Yes  | Surface Condition? (G/P)    | Good |