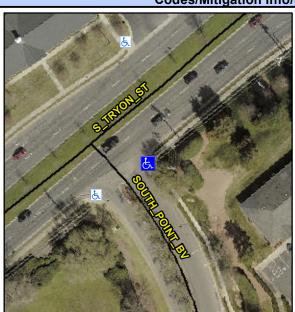

## Access Compliance Report Public Rights-of-Way (Curb Ramps)

Intersection ID: 23368 Main Street: S\_TRYON\_ST Cross Street: SOUTH\_POINT\_BV Location: SE

ADA ID: 5E4A125D63D0 Ramp Type: Perp Initial Pass/Fail: Pass Overall Compliance: No Severity Score: 2.5