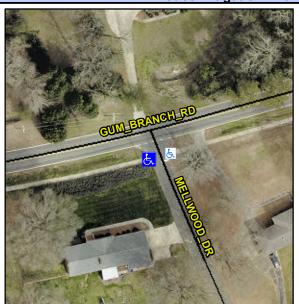

Intersection ID: 5822 Main Street: GUM\_BRANCH\_RD Cross Street: MELLWOOD\_DR Location: W

ADA ID: 5E547F637C5C Ramp Type: Directional1 Initial Pass/Fail: Fail Overall Compliance: No Severity Score: 1.25

Gutter X Slope (%)

Flare Traversable RT?

Grade Break Slope (%)

Grade Break XSlope (%)

| Street 1 Name           | MELLWOOD DR |
|-------------------------|-------------|
| Stop Condition-Street 1 | StopSign    |
| Street 2 Name           | N/A         |
| Stop Condition-Street 2 | N/A         |