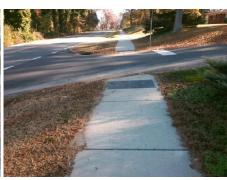

Intersection ID: 5822 Main Street: GUM\_BRANCH\_RD Cross Street: MELLWOOD\_DR Location: W

ADA ID: 5E547F637C5C Ramp Type: Directional1 Initial Pass/Fail: Fail Overall Compliance: No Severity Score: 1.25