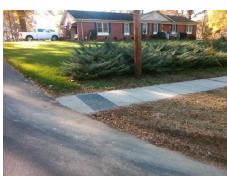

Intersection ID: 5822 Main Street: GUM\_BRANCH\_RD Cross Street: MELLWOOD\_DR Location: W

ADA ID: 5E547F637C5C Ramp Type: Directional1 Initial Pass/Fail: Fail Overall Compliance: No Severity Score: 1.25