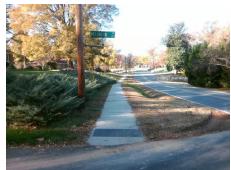

Intersection ID: 5822 Main Street: GUM\_BRANCH\_RD Cross Street: MELLWOOD\_DR Location: W

ADA ID: 5E547F637C5C Ramp Type: Directional1 Initial Pass/Fail: Fail Overall Compliance: No Severity Score: 1.25