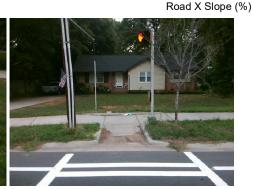

N/A

Good 6.3

Intersection ID: 10037382 Main Street: SCALEYBARK RD Cross Street: N/A Location: NE Initial Pass/Fail: Fail **Overall Compliance: No** ADA ID: 5E57C7228491 Ramp Type: Combination1 Severity Score: 13.75

Clear Space?

Any Obstruction?

**Obstruction Type** 

Curb Slope (%)

Flare Traversable RT?

Street 1 Name Signal **SCALEYBARK RD** Stop Condition-Street 1 N/A Street 2 Name Stop Condition-Street 2 N/A Possible Solutions: Remove & Replace Entire Ramp. Surveyor Notes: N/A PROW/ADA: Not Found, R304.3.2, R304.5.3