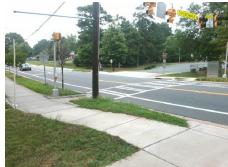

N/A

Good 6.3

Intersection ID: 10037382 Main Street: SCALEYBARK RD Cross Street: N/A Location: NE Initial Pass/Fail: Fail **Overall Compliance: No** ADA ID: 5E57C7228491 Ramp Type: Combination1 Severity Score: 13.75

Clear Space?

Any Obstruction?

**Obstruction Type** 

Curb Slope (%)

Flare Traversable RT?

Street 1 Name Signal **SCALEYBARK RD** Stop Condition-Street 1 N/A Street 2 Name Stop Condition-Street 2 N/A Possible Solutions: Remove & Replace Entire Ramp. Surveyor Notes: N/A PROW/ADA: Not Found, R304.3.2, R304.5.3