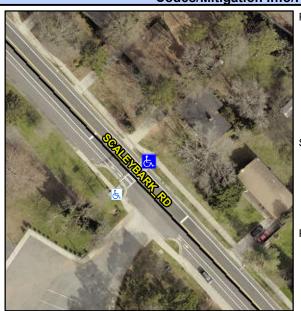

N/A

Good 6.3

Intersection ID: 10037382 Main Street: SCALEYBARK RD Cross Street: N/A Location: NE Initial Pass/Fail: Fail **Overall Compliance: No** ADA ID: 5E57C7228491 Ramp Type: Combination1 Severity Score: 13.75

Clear Space?

Any Obstruction?

**Obstruction Type** 

Curb Slope (%)

Flare Traversable RT?

Street 1 Name Signal **SCALEYBARK RD** Stop Condition-Street 1 N/A Street 2 Name Stop Condition-Street 2 N/A Possible Solutions: Remove & Replace Entire Ramp. Surveyor Notes: N/A PROW/ADA: Not Found, R304.3.2, R304.5.3