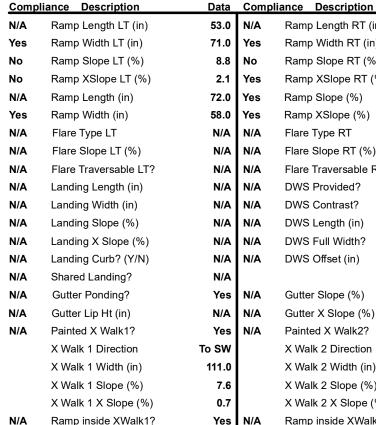

## **Access Compliance Report Public Rights-of-Way** (Curb Ramps)

Data

55.0

70.0

8.7

0.9

3.6

0.9

## Field Measurements/Component Compliance

N/A

N/A

N/A

N/A

N/A

Yes

Ramp Length RT (in)

Ramp Width RT (in)

Ramp Slope RT (%)

Ramp XSlope RT (%)

Ramp Slope (%)

Flare Type RT

Ramp XSlope (%)

Flare Slope RT (%)

DWS Provided?

**DWS Contrast?** 

DWS Length (in)

DWS Full Width?

DWS Offset (in)

Gutter Slope (%)

Gutter X Slope (%)

Painted X Walk2?

X Walk 2 Direction

X Walk 2 Width (in)

X Walk 2 Slope (%)

X Walk 2 X Slope (%)

Ramp inside XWalk2?

Clear Space to XWalk (in)

Storm Grate/Utility Hazard?

Storm Grate/Utility Type

Surface Condition? (G/P)

Clear Space?

Any Obstruction?

**Obstruction Type** 

Curb Slope (%)

Flare Traversable RT?

Street 1 Name Signal **SCALEYBARK RD** Stop Condition-Street 1 N/A Street 2 Name Stop Condition-Street 2 N/A Possible Solutions: Remove & Replace Entire Ramp. Surveyor Notes: N/A PROW/ADA: Not Found, R304.3.2, R304.5.3

Total Cost:

Road Slope (%)

1800.00