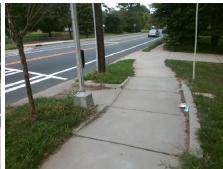

N/A

Good 6.3

Intersection ID: 10037382 Main Street: SCALEYBARK RD Cross Street: N/A Location: NE Initial Pass/Fail: Fail **Overall Compliance: No** ADA ID: 5E57C7228491 Ramp Type: Combination1 Severity Score: 13.75

Clear Space?

Any Obstruction?

**Obstruction Type** 

Curb Slope (%)

Flare Traversable RT?

Street 1 Name Signal **SCALEYBARK RD** Stop Condition-Street 1 N/A Street 2 Name Stop Condition-Street 2 N/A Possible Solutions: Remove & Replace Entire Ramp. Surveyor Notes: N/A PROW/ADA: Not Found, R304.3.2, R304.5.3