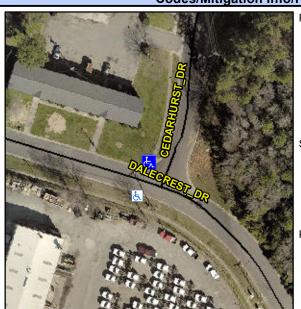

## **Access Compliance Report Public Rights-of-Way** (Curb Ramps)

Intersection ID: 7252 Main Street: CEDARHURST\_DR Cross Street: DALECREST\_DR Location: NE **Overall Compliance: No** ADA ID: 5E5D39DB1C1E Ramp Type: Perp Initial Pass/Fail: Fail Severity Score: 26.25